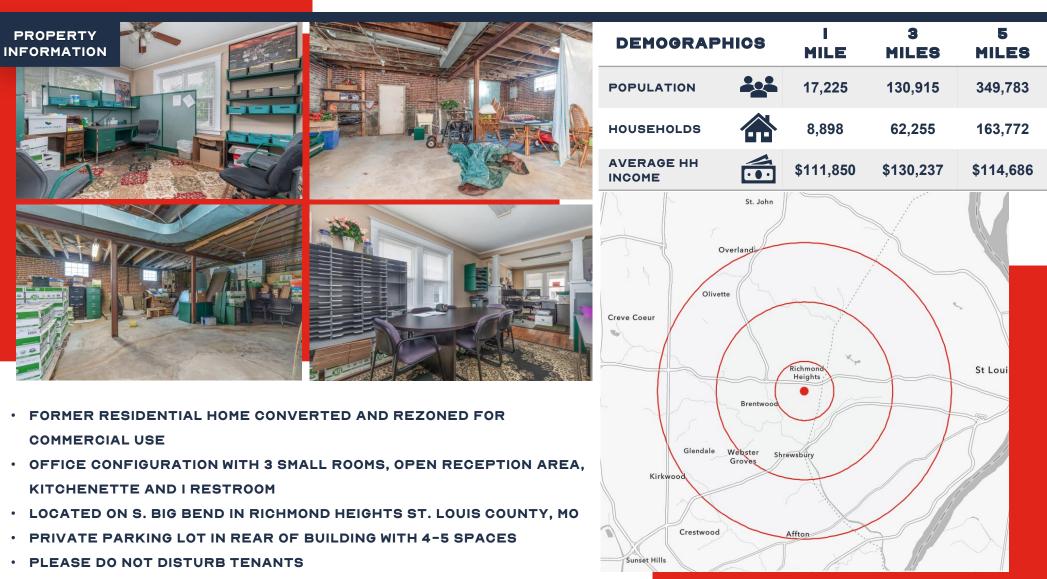

## RICHMOND HEIGHTS SMALL OFFICE BUILDING FOR SALE

SCAN HERE!

CALEB ANTHONIS Phone: 314.647.6611 ext. 126 Caleb@ManorRealEstate.com I528 S BIG BEND BLVD. ST. LOUIS, MO 63117 I,118 S.F. | \$249,000 (\$222.71/S.F.)