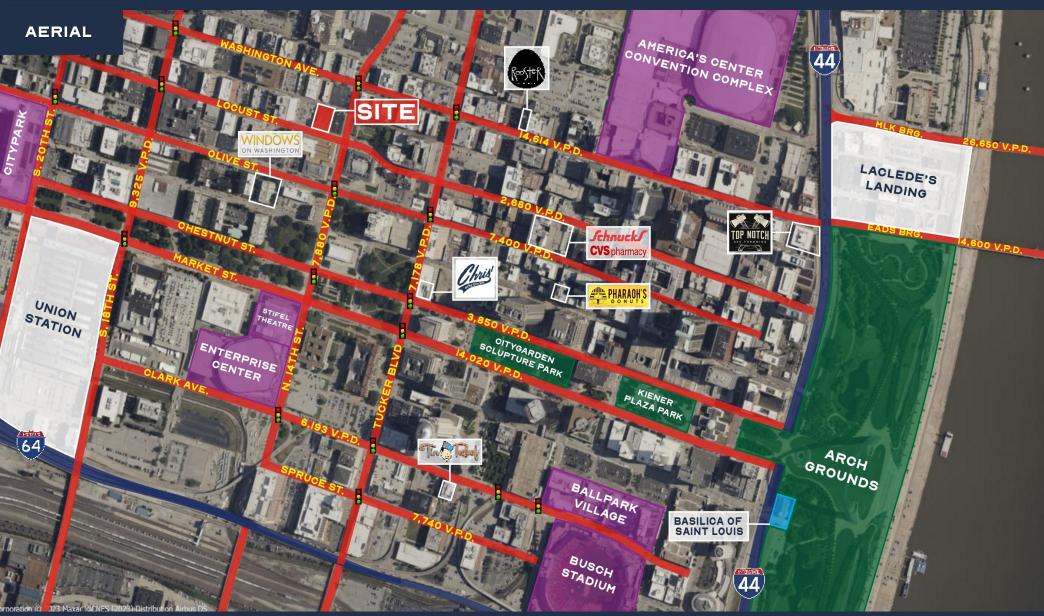

## FOR SALE

- **DEMOGRAPHICS** MILE MILES MILES 17,246 89,629 222,327 **POPULATION** 9.932 44.231 108,227 HOUSEHOLDS **AVERAGE HH** \$83,268 \$84,282 \$78,950 INCOME
- Madison

  St Louis

  Cahokia

  Washington
  Park
- DOWNTOWN WEST MULTI-FAMILY REDEVELOPMENT OPPORTUNITY
- 5-STORY BUILDING BUILT IN 1911 AND RENOVATED IN 1975
- HISTORIC BUILDING ORIGINALLY A YWCA
- POTENTIAL OPPORTUNITY TO PARK VEHICLES IN THE LOWER LEVEL OF THE BUILDING
- IDEALLY LOCATED WITHIN 3 BLOCKS OF CITY MUSEUM, 2IC HOTEL,
  THE LAST HOTEL STL AND MORE
- BECOME PART OF THE DOWNTOWN WEST RESURGENCE
- REQUEST FOR PROPOSALS DUE BY MARCH 14, 2025