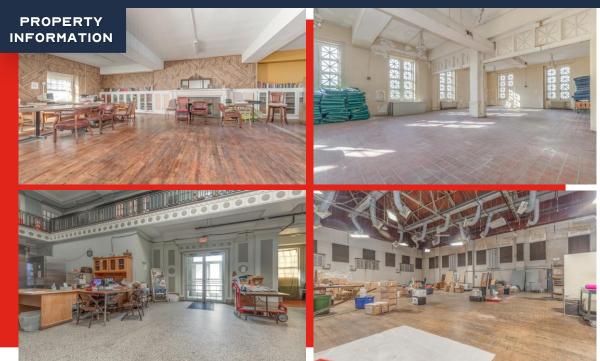

## FOR SALE

- **DEMOGRAPHICS** MILE MILES MILES 17,246 89,629 222,327 **POPULATION** 9.932 44.231 108,227 HOUSEHOLDS **AVERAGE HH** \$83,268 \$84,282 \$78,950 INCOME
- Madison

  St Louis

  Cahokia

  Washington
  Park
- DOWNTOWN WEST MULTI-FAMILY REDEVELOPMENT OPPORTUNITY
- 5-STORY BUILDING BUILT IN 1911 AND RENOVATED IN 1975
- HISTORIC BUILDING ORIGINALLY A YWCA
- POTENTIAL OPPORTUNITY TO PARK VEHICLES IN THE LOWER LEVEL OF THE BUILDING
- IDEALLY LOCATED WITHIN 3 BLOCKS OF CITY MUSEUM, 2IC HOTEL,
  THE LAST HOTEL STL AND MORE
- BECOME PART OF THE DOWNTOWN WEST RESURGENCE
- REQUEST FOR PROPOSALS DUE BY MARCH 14, 2025