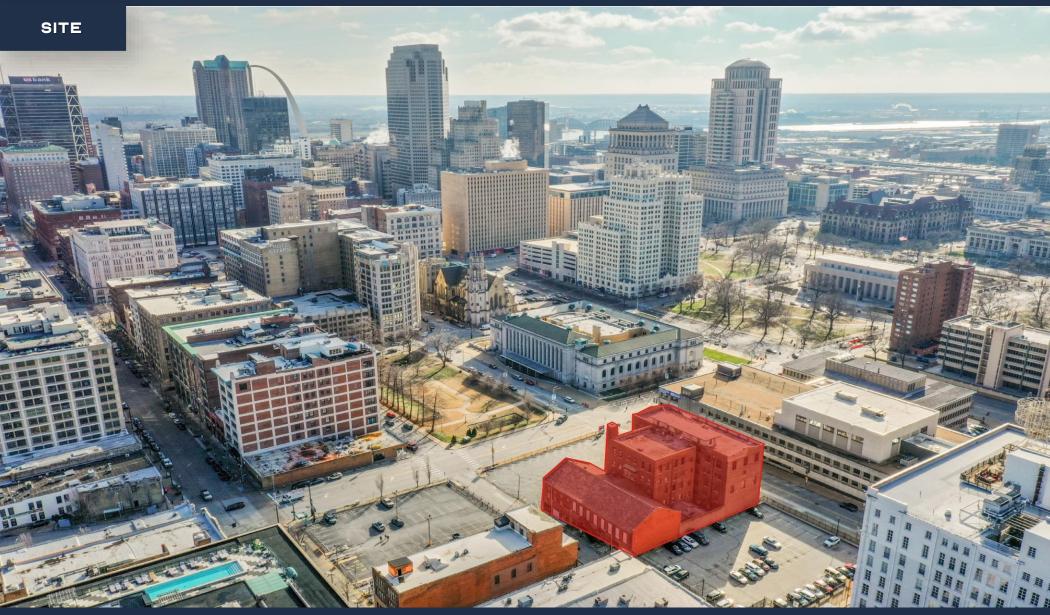

## FOR SALE

- **DEMOGRAPHICS** MILE MILES MILES 17,246 89,629 222,327 **POPULATION** 9.932 44.231 108,227 HOUSEHOLDS **AVERAGE HH** \$83,268 \$84,282 \$78,950 INCOME
- Madison

  St Louis

  Cahokia

  Washington
  Park
- DOWNTOWN WEST MULTI-FAMILY REDEVELOPMENT OPPORTUNITY
- 5-STORY BUILDING BUILT IN 1911 AND RENOVATED IN 1975
- HISTORIC BUILDING ORIGINALLY A YWCA
- POTENTIAL OPPORTUNITY TO PARK VEHICLES IN THE LOWER LEVEL OF THE BUILDING
- IDEALLY LOCATED WITHIN 3 BLOCKS OF CITY MUSEUM, 2IC HOTEL,
  THE LAST HOTEL STL AND MORE
- BECOME PART OF THE DOWNTOWN WEST RESURGENCE
- REQUEST FOR PROPOSALS DUE BY MARCH 14, 2025