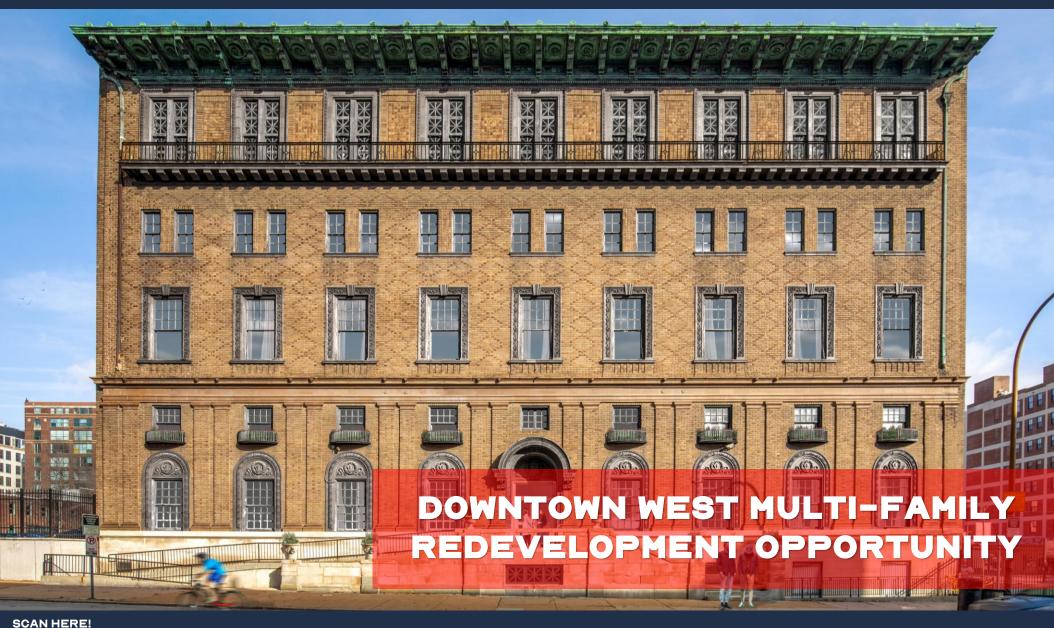

## FOR SALE

- **DEMOGRAPHICS** MILE MILES MILES 17,246 89,629 222,327 **POPULATION** 9.932 44.231 108,227 HOUSEHOLDS **AVERAGE HH** \$83,268 \$84,282 \$78,950 INCOME
- Madison

  St Louis

  Cahokia

  Washington
  Park
- DOWNTOWN WEST MULTI-FAMILY REDEVELOPMENT OPPORTUNITY
- 5-STORY BUILDING BUILT IN 1911 AND RENOVATED IN 1975
- HISTORIC BUILDING ORIGINALLY A YWCA
- POTENTIAL OPPORTUNITY TO PARK VEHICLES IN THE LOWER LEVEL OF THE BUILDING
- IDEALLY LOCATED WITHIN 3 BLOCKS OF CITY MUSEUM, 2IC HOTEL,
  THE LAST HOTEL STL AND MORE
- BECOME PART OF THE DOWNTOWN WEST RESURGENCE
- REQUEST FOR PROPOSALS DUE BY MARCH 14, 2025