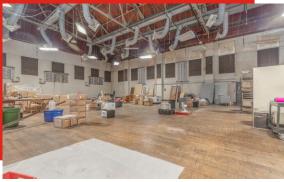

- DOWNTOWN WEST MULTI-FAMILY REDEVELOPMENT OPPORTUNITY
- 5-STORY BUILDING BUILT IN 1911 AND RENOVATED IN 1975
- HISTORIC BUILDING ORIGINALLY A YWCA
- POTENTIAL OPPORTUNITY TO PARK VEHICLES IN THE LOWER LEVEL OF THE BUILDING
- IDEALLY LOCATED WITHIN 3 BLOCKS OF CITY MUSEUM, 2IC HOTEL, SOON TO BE REDEVELOPED 1001 LOCUST STREET PROPERTY AND MORE
- BECOME PART OF THE DOWNTOWN WEST RESURGENCE