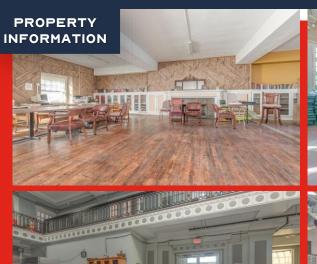

- DOWNTOWN WEST MULTI-FAMILY REDEVELOPMENT OPPORTUNITY
- 5-STORY BUILDING BUILT IN 1911 AND RENOVATED IN 1975
- HISTORIC BUILDING ORIGINALLY A YWCA
- POTENTIAL OPPORTUNITY TO PARK VEHICLES IN THE LOWER LEVEL OF THE BUILDING
- IDEALLY LOCATED WITHIN 3 BLOCKS OF CITY MUSEUM, 2IC HOTEL, SOON TO BE REDEVELOPED 1001 LOCUST STREET PROPERTY AND MORE
- BECOME PART OF THE DOWNTOWN WEST RESURGENCE