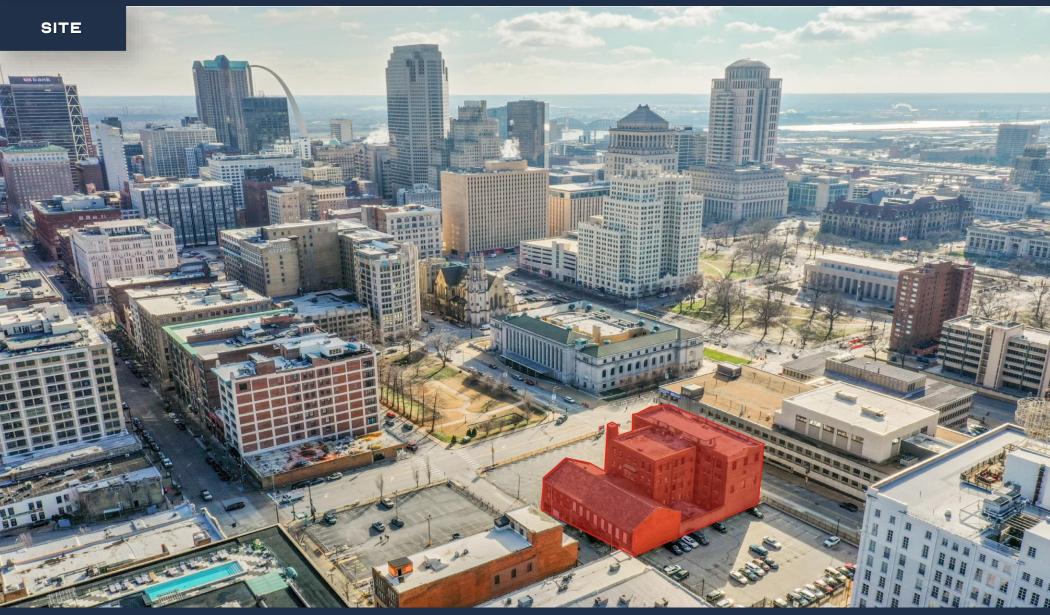

- DOWNTOWN WEST MULTI-FAMILY REDEVELOPMENT OPPORTUNITY
- 5-STORY BUILDING BUILT IN 1911 AND RENOVATED IN 1975
- HISTORIC BUILDING ORIGINALLY A YWCA
- POTENTIAL OPPORTUNITY TO PARK VEHICLES IN THE LOWER LEVEL OF THE BUILDING
- IDEALLY LOCATED WITHIN 3 BLOCKS OF CITY MUSEUM, 2IC HOTEL, SOON TO BE REDEVELOPED 1001 LOCUST STREET PROPERTY AND MORE
- BECOME PART OF THE DOWNTOWN WEST RESURGENCE