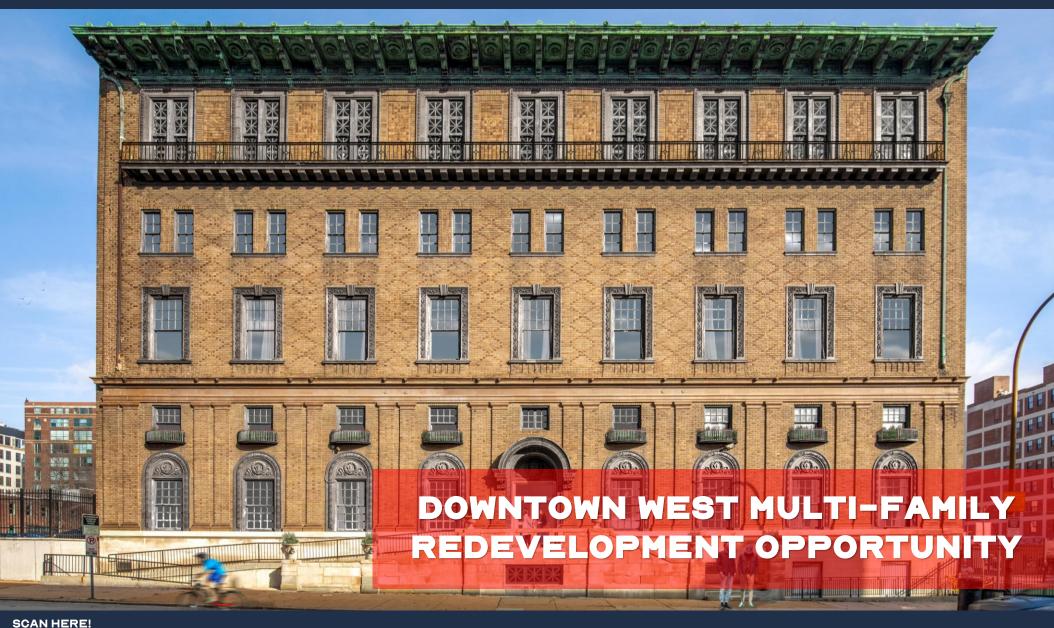

- DOWNTOWN WEST MULTI-FAMILY REDEVELOPMENT OPPORTUNITY
- 5-STORY BUILDING BUILT IN 1911 AND RENOVATED IN 1975
- HISTORIC BUILDING ORIGINALLY A YWCA
- POTENTIAL OPPORTUNITY TO PARK VEHICLES IN THE LOWER LEVEL OF THE BUILDING
- IDEALLY LOCATED WITHIN 3 BLOCKS OF CITY MUSEUM, 2IC HOTEL, SOON TO BE REDEVELOPED 1001 LOCUST STREET PROPERTY AND MORE
- BECOME PART OF THE DOWNTOWN WEST RESURGENCE