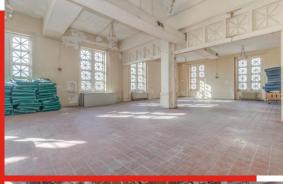

- DOWNTOWN WEST MULTI-FAMILY REDEVELOPMENT OPPORTUNITY
- 5-STORY BUILDING BUILT IN 1911 AND RENOVATED IN 1975
- HISTORIC BUILDING ORIGINALLY A YWCA
- POTENTIAL OPPORTUNITY TO PARK VEHICLES IN THE LOWER LEVEL OF THE BUILDING
- IDEALLY LOCATED WITHIN 3 BLOCKS OF CITY MUSEUM, 2IC HOTEL, SOON TO BE REDEVELOPED 1001 LOCUST STREET PROPERTY AND MORE
- BECOME PART OF THE DOWNTOWN WEST RESURGENCE