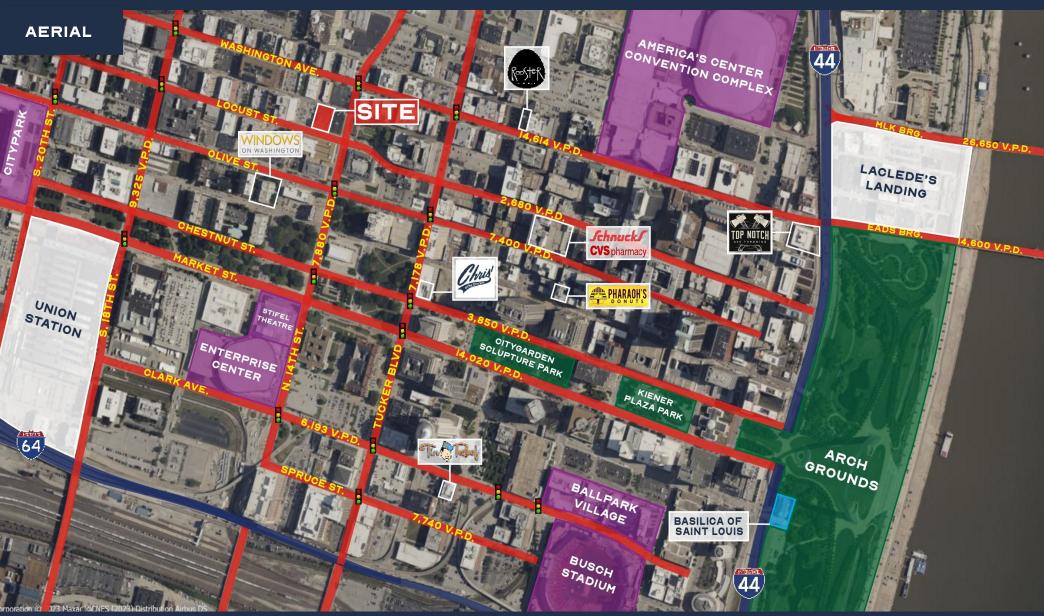

- DOWNTOWN WEST MULTI-FAMILY REDEVELOPMENT OPPORTUNITY
- 5-STORY BUILDING BUILT IN 1911 AND RENOVATED IN 1975
- HISTORIC BUILDING ORIGINALLY A YWCA
- POTENTIAL OPPORTUNITY TO PARK VEHICLES IN THE LOWER LEVEL OF THE BUILDING
- IDEALLY LOCATED WITHIN 3 BLOCKS OF CITY MUSEUM, 2IC HOTEL, SOON TO BE REDEVELOPED 1001 LOCUST STREET PROPERTY AND MORE
- BECOME PART OF THE DOWNTOWN WEST RESURGENCE