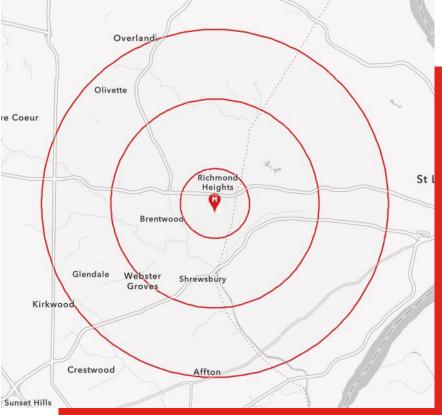

### **FOR SALE**

| Se T | DEMOGRAPHICS |     | I<br>Mile | 3<br>Miles | 5<br>MILES |
|------|--------------|-----|-----------|------------|------------|
|      | POPULATION   |     | 16,968    | 130,558    | 349,283    |
|      | HOUSEHOLDS   |     | 8,780     | 62,097     | 163,538    |
|      | AVERAGE HH   | ••• | \$111,964 | \$130,231  | \$114,671  |