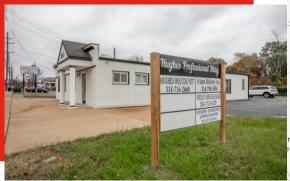

SCAN HERE!

CALEB ANTHONIS

Phone: 314.647.6611 ext. 126 Caleb @ManorRealEstate.com 2012 WOODSON ROAD OVERLAND, MO 63114 2,400 S.F. | \$370,000 (\$154.17/S.F.)

- METICULOUSLY RENOVATED SMALL OFFICE BUILDING
  ON WOODSON RD. IN OVERLAND, MO
- 8 PRIVATE OFFICES, ADA RESTROOM,
  RECEPTION/WAITING AREA, KITCHENETTE AND
  STORAGE ROOM
- GREAT OPPORTUNITY FOR AN OWNER-USER OR AS A MULTI-TENANT OFFICE INVESTMENT PROPERTY

## **CALEB ANTHONIS**

Phone: 314.647.6611 ext. 126 Caleb@ManorRealEstate.com

2012 WOODSON ROAD OVERLAND, MO 63114 2,400 S.F. | \$370,000 (\$154.17/S.F.)