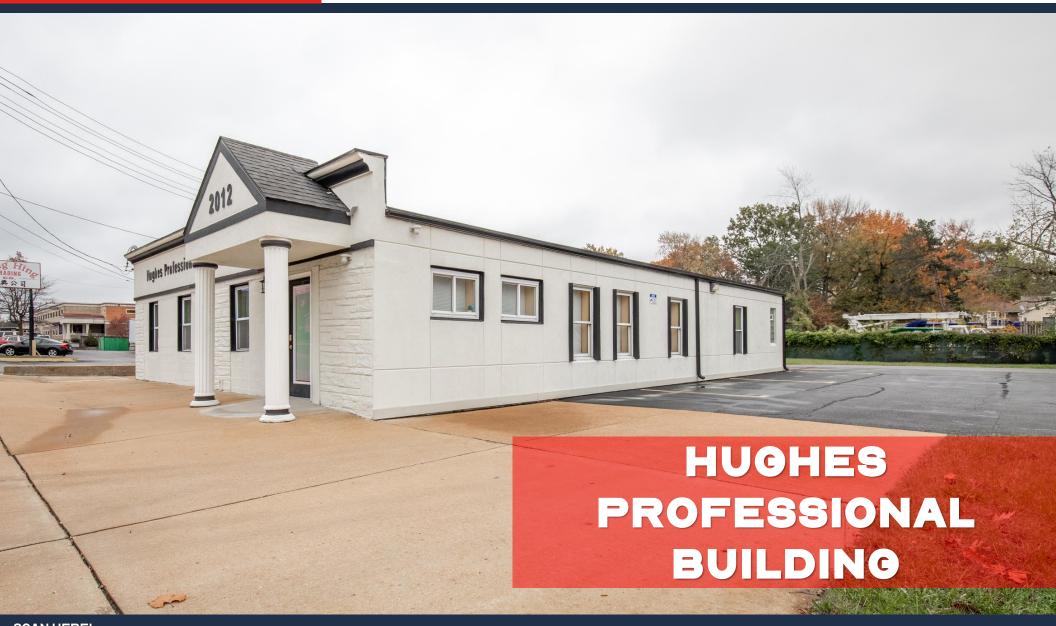

SCAN HERE!

CALEB ANTHONIS

Phone: 314.647.6611 ext. 126 Caleb @ManorRealEstate.com 2012 WOODSON ROAD OVERLAND, MO 63114 2,400 S.F. | \$370,000 (\$154.17/S.F.)

- METICULOUSLY RENOVATED SMALL OFFICE BUILDING
  ON WOODSON RD. IN OVERLAND, MO
- 8 PRIVATE OFFICES, ADA RESTROOM,
  RECEPTION/WAITING AREA, KITCHENETTE AND
  STORAGE ROOM
- GREAT OPPORTUNITY FOR AN OWNER-USER OR AS A MULTI-TENANT OFFICE INVESTMENT PROPERTY

## **CALEB ANTHONIS**

Phone: 314.647.6611 ext. 126 Caleb@ManorRealEstate.com

2012 WOODSON ROAD OVERLAND, MO 63114 2,400 S.F. | \$370,000 (\$154.17/S.F.)