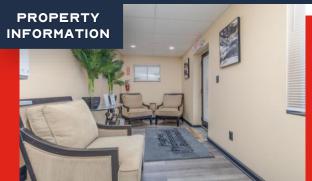

- METICULOUSLY RENOVATED SMALL OFFICE BUILDING
  ON WOODSON RD. IN OVERLAND, MO
- 8 PRIVATE OFFICES, ADA RESTROOM,
  RECEPTION/WAITING AREA, KITCHENETTE AND
  STORAGE ROOM
- GREAT OPPORTUNITY FOR AN OWNER-USER OR AS A MULTI-TENANT OFFICE INVESTMENT PROPERTY