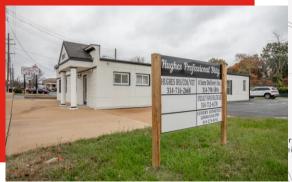

## CALEB ANTHONIS

Phone: 314.647.6611 ext. 126 Caleb@ManorRealEstate.com 2012 WOODSON ROAD OVERLAND, MO 63114 2,400 S.F. | \$375,000 (\$156.25/S.F.)

- METICULOUSLY RENOVATED SMALL OFFICE BUILDING
  ON WOODSON RD. IN OVERLAND, MO
- 8 PRIVATE OFFICES, ADA RESTROOM,
  RECEPTION/WAITING AREA, KITCHENETTE AND
  STORAGE ROOM
- GREAT OPPORTUNITY FOR AN OWNER-USER OR AS A MULTI-TENANT OFFICE INVESTMENT PROPERTY

## **CALEB ANTHONIS**

Phone: 314.647.6611 ext. 126 Caleb@ManorRealEstate.com

2012 WOODSON ROAD OVERLAND, MO 63114 2,400 S.F. | \$375,000 (\$156.25/S.F.)