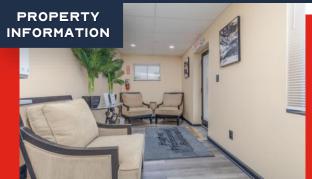

- METICULOUSLY RENOVATED SMALL OFFICE BUILDING
  ON WOODSON RD. IN OVERLAND, MO
- 8 PRIVATE OFFICES, ADA RESTROOM,
  RECEPTION/WAITING AREA, KITCHENETTE AND
  STORAGE ROOM
- GREAT OPPORTUNITY FOR AN OWNER-USER OR AS A MULTI-TENANT OFFICE INVESTMENT PROPERTY