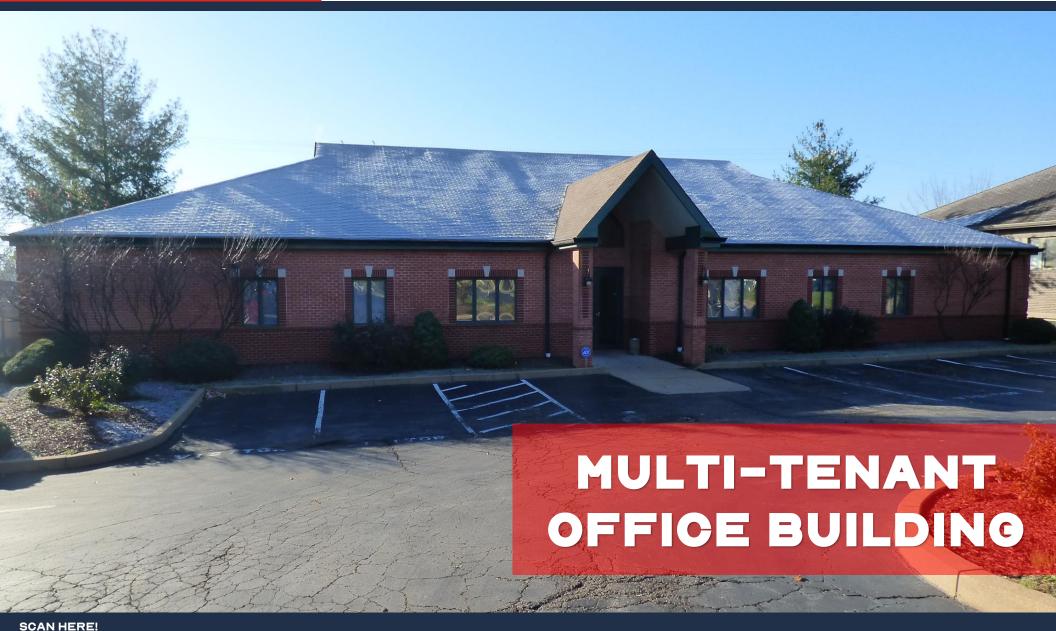

### **FOR LEASE**

- MULTI-TENANT OFFICE BUILDING WITH ONE OFFICE SUITE AVAILABLE
- SUITE 103 HAS RECEPTION, TWO PRIVATE OFFICES, AN OPEN WORKSPACE, AND A **CONFERENCE ROOM**
- **EXCELLENT MONUMENT SIGNAGE**
- · CONVENIENT ACCESS TO LINDBERGH BOULEVARD, HIGHWAY 50, HIGHWAY 2I AND 1-270
- ROUGHLY 25 PARKING SPACES WITH A 3.58/I,000 S.F. PARKING RATIO
- SEVERAL WINDOWS ARE LOCATED THROUGHOUT THE SPACE FOR NATURAL **LIGHTING**
- OFF-STREET, QUIET OFFICE CORRIDOR
- FULLY ADA ACCESSIBLE