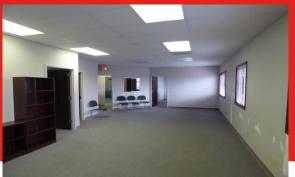

### **FOR LEASE**

- MULTI-TENANT OFFICE BUILDING WITH ONE OFFICE SUITE AVAILABLE
- SUITE 103 HAS RECEPTION, TWO PRIVATE OFFICES, AN OPEN WORKSPACE, AND A **CONFERENCE ROOM**
- **EXCELLENT MONUMENT SIGNAGE**
- · CONVENIENT ACCESS TO LINDBERGH BOULEVARD, HIGHWAY 50, HIGHWAY 2I AND 1-270
- ROUGHLY 25 PARKING SPACES WITH A 3.58/I,000 S.F. PARKING RATIO
- SEVERAL WINDOWS ARE LOCATED THROUGHOUT THE SPACE FOR NATURAL **LIGHTING**
- OFF-STREET, QUIET OFFICE CORRIDOR
- FULLY ADA ACCESSIBLE