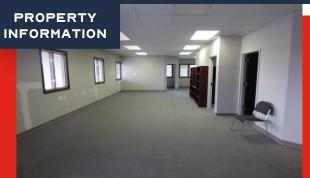

### **FOR LEASE**

- MULTI-TENANT OFFICE BUILDING WITH ONE OFFICE SUITE AVAILABLE
- SUITE 103 HAS RECEPTION, TWO PRIVATE OFFICES, AN OPEN WORKSPACE, AND A **CONFERENCE ROOM**
- **EXCELLENT MONUMENT SIGNAGE**
- · CONVENIENT ACCESS TO LINDBERGH BOULEVARD, HIGHWAY 50, HIGHWAY 2I AND 1-270
- ROUGHLY 25 PARKING SPACES WITH A 3.58/I,000 S.F. PARKING RATIO
- SEVERAL WINDOWS ARE LOCATED THROUGHOUT THE SPACE FOR NATURAL **LIGHTING**
- OFF-STREET, QUIET OFFICE CORRIDOR
- FULLY ADA ACCESSIBLE