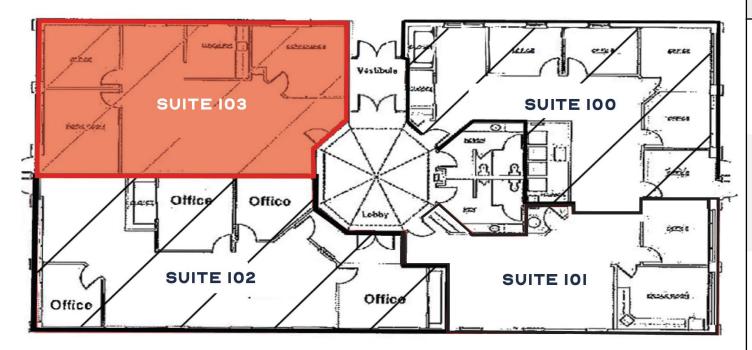

# MANOR

**FLOOR PLAN** 

### **OFFICE SPACE**

| SUITE     | S.F.  | STATUS |
|-----------|-------|--------|
| SUITE 100 | -     | LEASED |
| SUITE IOI | 1,250 | LEASED |
| SUITE 102 | 1,886 | LEASED |

SCAN HERE!

## MARK CLARKSON

Phone: 314.647.6611 ext. 127 MClarkson@ManorRealEstate.com 10016 OFFICE CENTER AVENUE ST. LOUIS, MO 63128 1,450 S.F. | \$16.00/S.F. M.G.

**AVAILABLE** 

1,450

SUITE 103