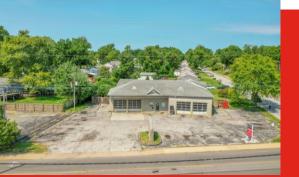

- TURNKEY AUTOMOTIVE FACILITY WITH INCLUDED FF&E.
- THIS PROPERTY HAS 4 BAYS WITH ROLL UP DOORS AND AN OFFICE WITH A 20\_ CAR PARKING LOT.
- LOCATED IN OVERLAND, MO ON THE CORNER OF WOODSON RD. & THEODOSIA AVE.
- · 2 LIFTS AND OTHER VARIOUS EQUIPMENT INCLUDED IN THE SALE.
- ZONED C-I (NEIGHBORHOOD COMMERCIAL).