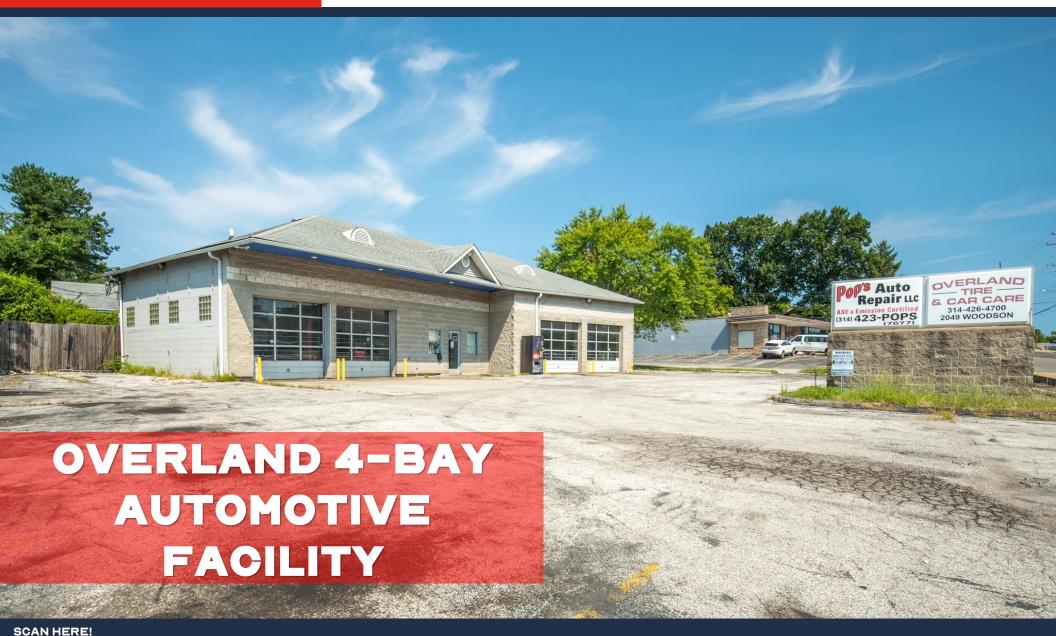

- TURNKEY AUTOMOTIVE FACILITY WITH INCLUDED FF&E.
- THIS PROPERTY HAS 4 BAYS WITH ROLL UP DOORS AND AN OFFICE WITH A 20\_ CAR PARKING LOT.
- LOCATED IN OVERLAND, MO ON THE CORNER OF WOODSON RD. & THEODOSIA AVE.
- · 2 LIFTS AND OTHER VARIOUS EQUIPMENT INCLUDED IN THE SALE.
- ZONED C-I (NEIGHBORHOOD COMMERCIAL).

## **FOR SALE**

SCAN HERE!