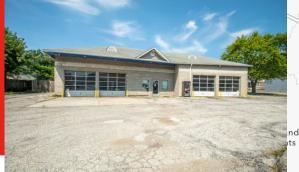

- TURNKEY AUTOMOTIVE FACILITY WITH INCLUDED FF&E.
- THIS PROPERTY HAS 4 BAYS WITH ROLL UP DOORS AND AN OFFICE WITH A 20\_ CAR PARKING LOT.
- LOCATED IN OVERLAND, MO ON THE CORNER OF WOODSON RD. & THEODOSIA AVE.
- · 2 LIFTS AND OTHER VARIOUS EQUIPMENT INCLUDED IN THE SALE.
- ZONED C-I (NEIGHBORHOOD COMMERCIAL).