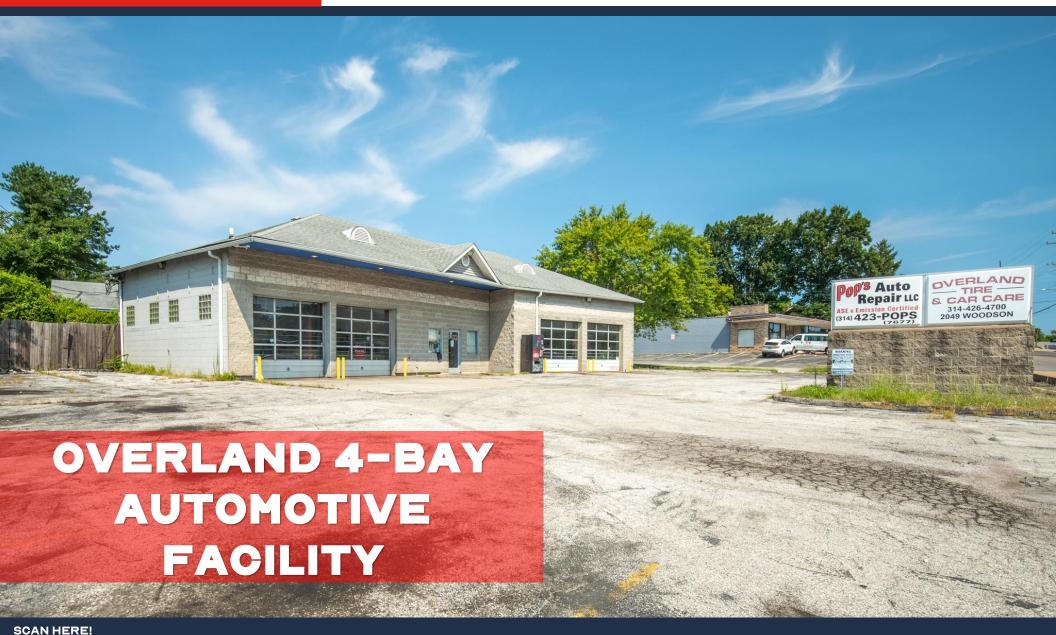

- TURNKEY AUTOMOTIVE FACILITY WITH INCLUDED FF&E.
- THIS PROPERTY HAS 4 BAYS WITH ROLL UP DOORS AND AN OFFICE WITH A 20\_ CAR PARKING LOT.
- LOCATED IN OVERLAND, MO ON THE CORNER OF WOODSON RD. & THEODOSIA AVE.
- 2 LIFTS AND OTHER VARIOUS EQUIPMENT INCLUDED IN THE SALE.
- ZONED C-I (NEIGHBORHOOD COMMERCIAL).

## FOR SALE

CALEB ANTHONIS

Phone: 314.647.6611 ext. 126 Caleb@ManorRealEstate.com 2049 WOODSON RD. OVERLAND, MO 63114 2,523 S.F. | \$350,000 (\$138.72/S.F.)