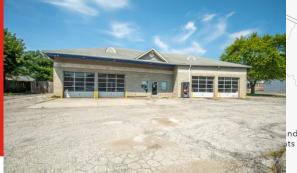

- TURNKEY AUTOMOTIVE FACILITY WITH INCLUDED FF&E.
- THIS PROPERTY HAS 4 BAYS WITH ROLL UP DOORS AND AN OFFICE WITH A 20\_ CAR PARKING LOT.
- LOCATED IN OVERLAND, MO ON THE CORNER OF WOODSON RD. & THEODOSIA AVE.
- 2 LIFTS AND OTHER VARIOUS EQUIPMENT INCLUDED IN THE SALE.
- ZONED C-I (NEIGHBORHOOD COMMERCIAL).