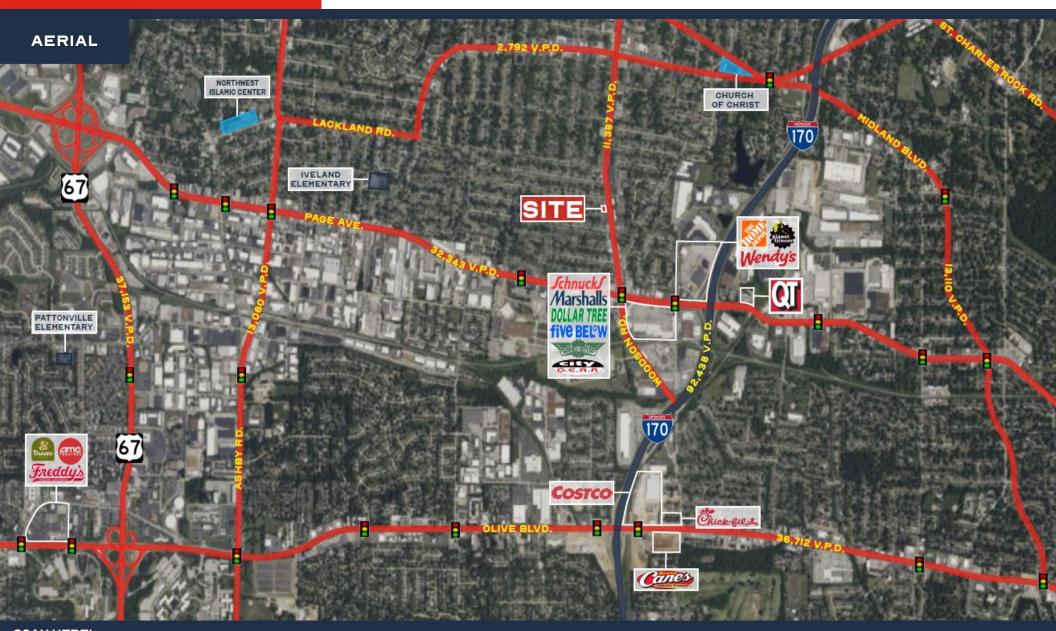

MOGRAPHICS |     | MILE     | MILES    | MILES     |
|--|--------------|-----|----------|----------|-----------|
|  | POPULATION   | 202 | 10,811   | 100,150  | 237,307   |
|  | HOUSEHOLDS   |     | 4,489    | 43,632   | 101,067   |
|  | AVERAGE HH   | ••• | \$69,334 | \$95,956 | \$110,966 |







- TURNKEY AUTOMOTIVE FACILITY WITH INCLUDED FF&E.
- THIS PROPERTY HAS 4 BAYS WITH ROLL UP DOORS AND AN OFFICE WITH A 20\_ CAR PARKING LOT.
- LOCATED IN OVERLAND, MO ON THE CORNER OF WOODSON RD. & THEODOSIA AVE.
- 2 LIFTS AND OTHER VARIOUS EQUIPMENT INCLUDED IN THE SALE.
- ZONED C-I (NEIGHBORHOOD COMMERCIAL).





CALEB ANTHONIS

Phone: 314.647.6611 ext. 126 Caleb@ManorRealEstate.com 2049 WOODSON RD. OVERLAND, MO 63114 2,523 S.F. | \$350,000 (\$138.72/S.F.)

# MANOR REAL ESTATE

## **FOR SALE**



SCAN HERE!



#### **CALEB ANTHONIS**

Phone: 314.647.6611 ext. 126 Caleb@ManorRealEstate.com

2049 WOODSON RD. **OVERLAND, MO 63114** 2,523 S.F. | \$350,000 (\$138.72/S.F.)