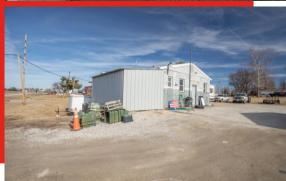

SCAN HERE!

MARK CLARKSON Phone: 314.647.6611 ext. 127

MClarkson@ManorRealEstate.com

480 BROWN ROAD ST. PETERS, MO 63376 0.65 ACRES | \$399,000 (\$14.09/S.F.)

- LIGHT INDUSTRIAL CORNER LOT IN ST. PETERS, MO
- SEPARATE OFFICE AND WAREHOUSE BUILDINGS ON-SITE
- LOCATED ADJACENT TO BRAND-NEW DEVELOPMENT, DISCOUNT COFFEE,
   CARDINAL PUMP, AND IMMEDIATELY SOUTH OF ARROWHEAD INDUSTRIAL PARK
- 323 +/- LF OF ROAD FRONTAGE ON N. SERVICE ROAD AND EASY ACCESS TO HIGHWAY I-70 AND 79
- 3-PHASE POWER AND ALL UTILITIES ON-SITE, WITH ADJACENT LAND POSSIBLY

  AVAILABLE FOR ASSEMBLAGE, MAKING GREAT POTENTIAL FOR REDEVELOPMENT
- CURRENTLY OCCUPIED WITH A SATISFIED CONTRACTOR TENANT THAT WOULD CONTINUE TO LEASE OR VACATE UPON SALE

SCAN HERE!