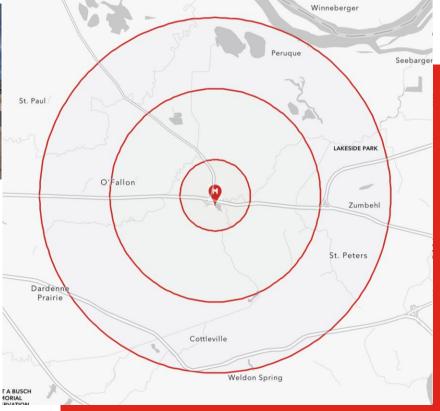

## FOR SALE

| DEMOGRAPHICS         |     | I<br>MILE | 3<br>MILES | 5<br>MILES |
|----------------------|-----|-----------|------------|------------|
| POPULATION           | 202 | 4,313     | 55,900     | 145,230    |
| HOUSEHOLDS           |     | 1,743     | 21,694     | 55,911     |
| AVERAGE HH<br>INCOME | ••• | \$92,675  | \$111,849  | \$117,582  |