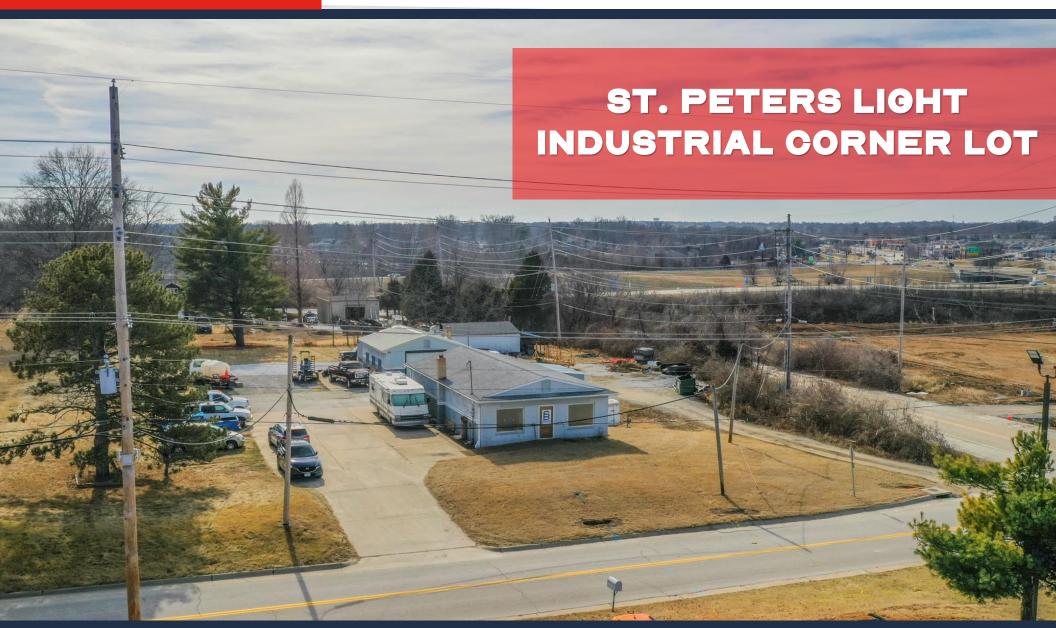

SCAN HERE!

MARK CLARKSON Phone: 314.647.6611 ext. 127

MClarkson@ManorRealEstate.com

480 BROWN ROAD ST. PETERS, MO 63376 0.65 ACRES | \$399,000 (\$14.09/S.F.)

- LIGHT INDUSTRIAL CORNER LOT IN ST. PETERS, MO
- SEPARATE OFFICE AND WAREHOUSE BUILDINGS ON-SITE
- LOCATED ADJACENT TO BRAND-NEW DEVELOPMENT, DISCOUNT COFFEE,
   CARDINAL PUMP, AND IMMEDIATELY SOUTH OF ARROWHEAD INDUSTRIAL PARK
- 323 +/- LF OF ROAD FRONTAGE ON N. SERVICE ROAD AND EASY ACCESS TO HIGHWAY I-70 AND 79
- 3-PHASE POWER AND ALL UTILITIES ON-SITE, WITH ADJACENT LAND POSSIBLY

  AVAILABLE FOR ASSEMBLAGE, MAKING GREAT POTENTIAL FOR REDEVELOPMENT
- CURRENTLY OCCUPIED WITH A SATISFIED CONTRACTOR TENANT THAT WOULD CONTINUE TO LEASE OR VACATE UPON SALE

SCAN HERE!