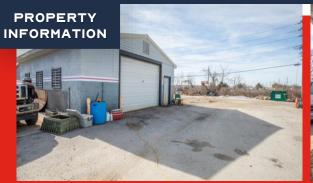

- LIGHT INDUSTRIAL CORNER LOT IN ST. PETERS, MO
- SEPARATE OFFICE AND WAREHOUSE BUILDINGS ON-SITE
- LOCATED ADJACENT TO BRAND-NEW DEVELOPMENT, DISCOUNT COFFEE,
   CARDINAL PUMP, AND IMMEDIATELY SOUTH OF ARROWHEAD INDUSTRIAL PARK
- 323 +/- LF OF ROAD FRONTAGE ON N. SERVICE ROAD AND EASY ACCESS TO HIGHWAY I-70 AND 79
- 3-PHASE POWER AND ALL UTILITIES ON-SITE, WITH ADJACENT LAND POSSIBLY

  AVAILABLE FOR ASSEMBLAGE, MAKING GREAT POTENTIAL FOR REDEVELOPMENT
- CURRENTLY OCCUPIED WITH A SATISFIED CONTRACTOR TENANT THAT WOULD CONTINUE TO LEASE OR VACATE UPON SALE

SCAN HERE!