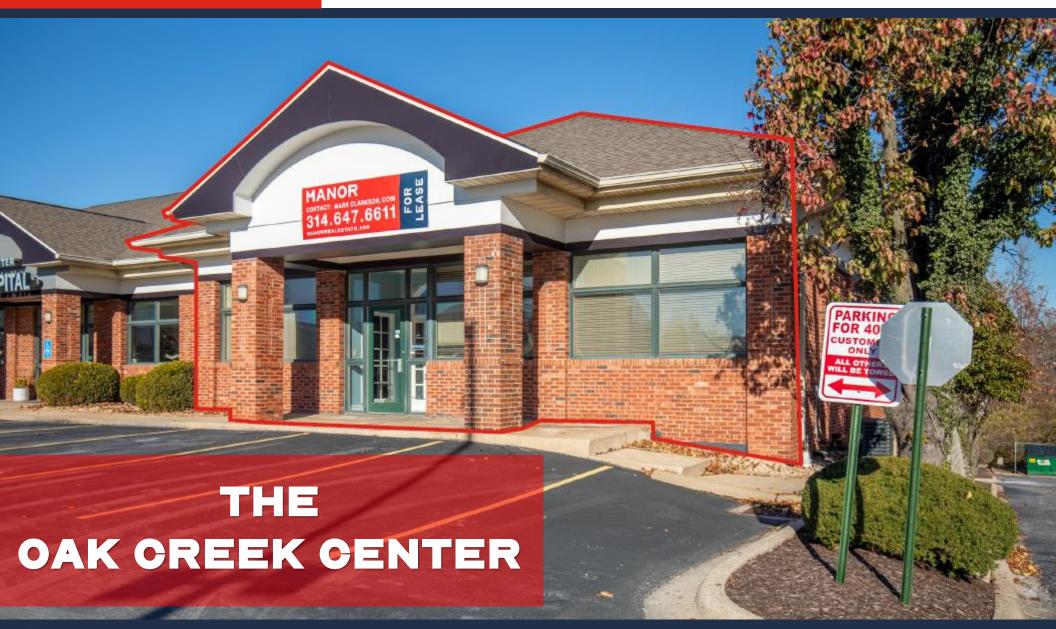

# THE OAK CREEK CENTER

| SUITE | PREMISES  | <u>STATUS</u> |
|-------|-----------|---------------|
| 200   | AVAILABLE | 3,500 S.F.    |
| 202   | LEASED    | 3,000 S.F.    |
| 206   | LEASED    | 2,600 S.F.    |