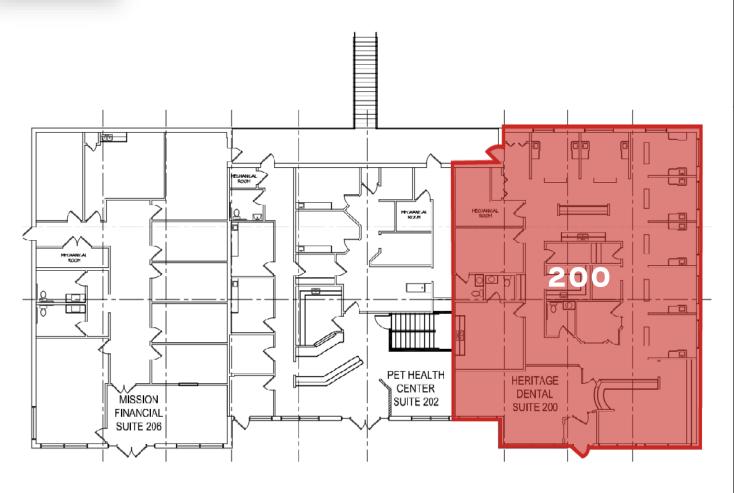

## MANOR

SITE PLAN

# THE OAK CREEK CENTER

| SUITE | PREMISES  | <u>STATUS</u> |
|-------|-----------|---------------|
| 200   | AVAILABLE | 3,500 S.F.    |
| 202   | LEASED    | 3,000 S.F.    |
| 206   | LEASED    | 2,600 S.F.    |