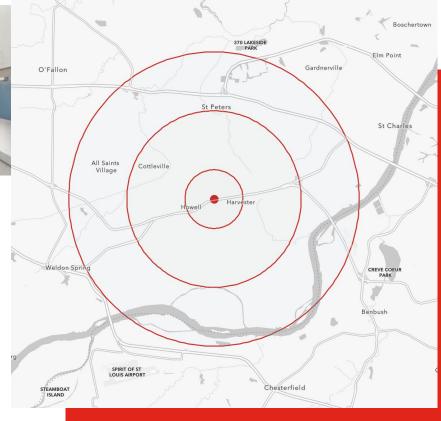

#### **FOR LEASE**

| DEMOGRAPHICS         |     | I<br>Mile | 3<br>MILES | 5<br>MILES |
|----------------------|-----|-----------|------------|------------|
| POPULATION           |     | 11,236    | 90,129     | 166,881    |
| HOUSEHOLDS           |     | 4,485     | 35,110     | 66,176     |
| AVERAGE HH<br>INCOME | ••• | \$105,683 | \$123,870  | \$120,971  |