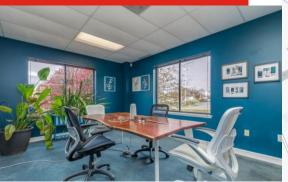

- VERSATILE FLEX BUILDING FOR SALE
- IDEAL FOR SMALL BUSINESSES SUCH AS SERVICE-BASED BUSINESSES, CONTRACTOR, HEALTHCARE, SHOWROOM, STORAGE, ETC.
- BUILT IN 1997 / RENOVATED IN 2021
- CONSISTS OF A PRIVATE OFFICE, CONFERENCE ROOM, KITCHEN, RESTROOM, UTILITY/STORAGE ROOM AND THE REMAINDER IS OPEN
- DOUBLE MAN DOORS ON THE REAR OF THE BUILDING FOR EASY LOADING/UNLOADING
- II SPACES IN PRIVATE PARKING LOT