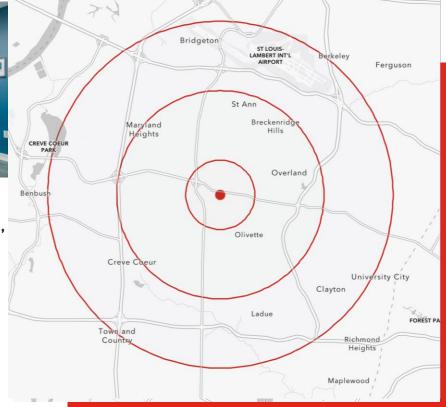

## **FOR SALE**

| DEMOGRAPHICS         |  | I<br>Mile | 3<br>MILES | 5<br>MILES |
|----------------------|--|-----------|------------|------------|
| POPULATION           |  | 10,853    | 85,207     | 208,843    |
| HOUSEHOLDS           |  | 12,058    | 36,676     | 90,680     |
| AVERAGE HH<br>INCOME |  | \$77,383  | \$103,176  | \$121,045  |