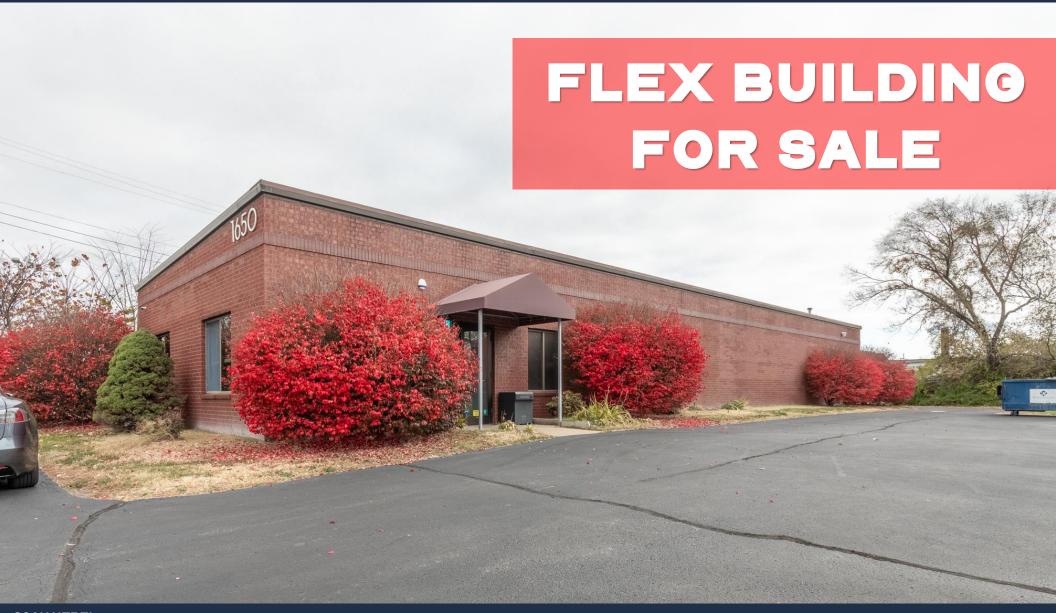

SCAN HERE!

BEN CHERRY, CCIM

Phone: 314.647.6611 ext. 115 Ben@ManorRealEstate.com I650 N. WARSON ROAD ST. LOUIS, MO 63132 3,068 S.F. | \$330,000 (\$107/S.F.)

- VERSATILE FLEX BUILDING FOR SALE
- IDEAL FOR SMALL BUSINESSES SUCH AS SERVICE-BASED BUSINESSES, CONTRACTOR, HEALTHCARE, SHOWROOM, STORAGE, ETC.
- BUILT IN 1997 / RENOVATED IN 2021
- CONSISTS OF A PRIVATE OFFICE, CONFERENCE ROOM, KITCHEN, RESTROOM, UTILITY/STORAGE ROOM AND THE REMAINDER IS OPEN
- DOUBLE MAN DOORS ON THE REAR OF THE BUILDING FOR EASY LOADING/UNLOADING
- II SPACES IN PRIVATE PARKING LOT

## BEN CHERRY, CCIM

Phone: 314.647.6611 ext. 115 Ben@ManorRealEstate.com I650 N. WARSON ROAD ST. LOUIS, MO 63132 3,068 S.F. | \$330,000 (\$107/S.F.)