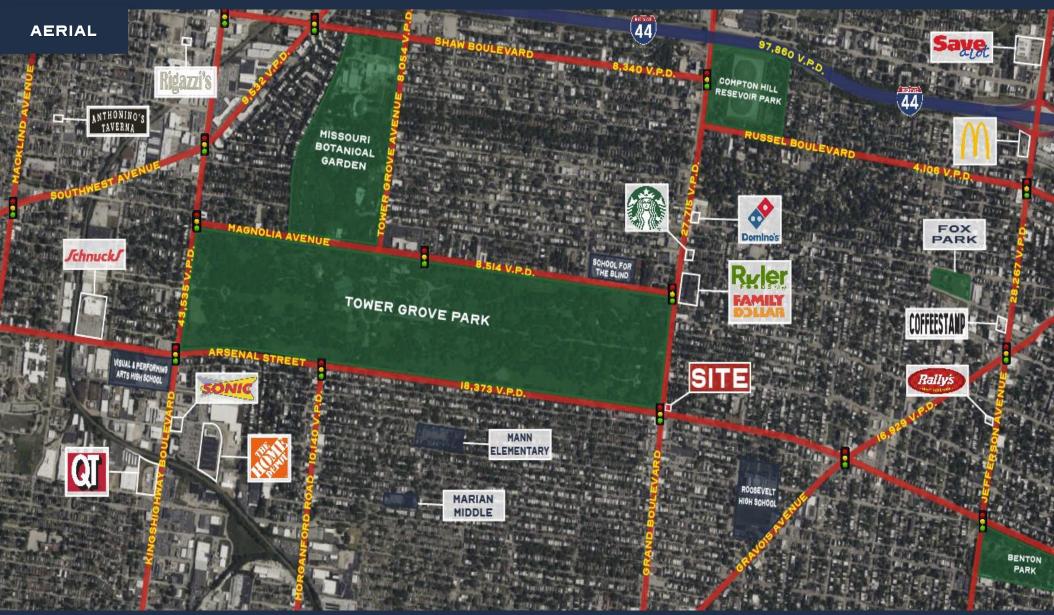

#### **FOR LEASE**

- LOCATED AT THE HIGHLY TRAFFICKED SIGNALIZED INTERSECTION OF S.
  GRAND AND ARSENAL DIRECTLY ADJACENT TO TOWER GROVE PARK
- PLUG AND PLAY RESTAURANT SPACE EQUIPPED WITH AN 8-FOOT TYPE I HOOD, 3-BASIN SINK, AND HAND SINK
- EXCELLENT OPPORTUNITY TO JOIN THE HIGHLY CELEBRATED AND VIBRANT S. GRAND RESTAURANT DISTRICT
- HIGH FOOT TRAFFIC
- ONE OF THE FEW PROPERTIES IN THE AREA WITH A DEDICATED PARKING LOT
- ADJACENT FENCED IN PATIO OFFERS POTENTIAL FOR OUTDOOR DINING OR COOKING SPACE