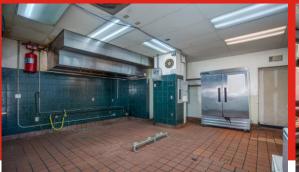

#### **FOR LEASE**

- LOCATED AT THE HIGHLY TRAFFICKED SIGNALIZED INTERSECTION OF S.
  GRAND AND ARSENAL DIRECTLY ADJACENT TO TOWER GROVE PARK
- PLUG AND PLAY RESTAURANT SPACE EQUIPPED WITH AN 8-FOOT TYPE I HOOD, 3-BASIN SINK, AND HAND SINK
- EXCELLENT OPPORTUNITY TO JOIN THE HIGHLY CELEBRATED AND VIBRANT S. GRAND RESTAURANT DISTRICT
- HIGH FOOT TRAFFIC
- ONE OF THE FEW PROPERTIES IN THE AREA WITH A DEDICATED PARKING LOT
- ADJACENT FENCED IN PATIO OFFERS POTENTIAL FOR OUTDOOR DINING OR COOKING SPACE