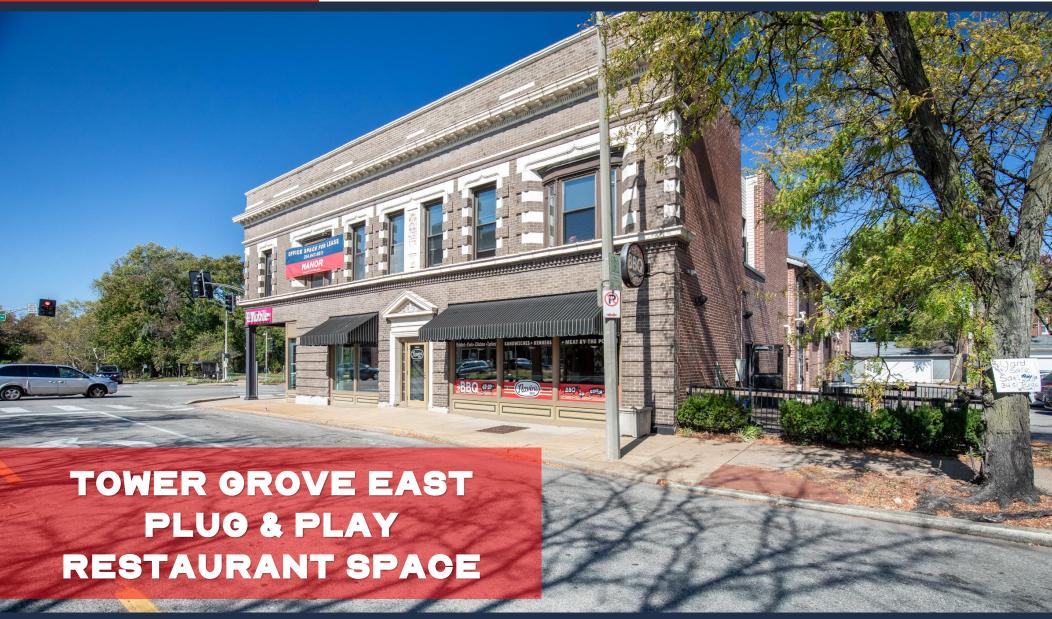

## MANOR REAL ESTATE

### **FOR LEASE**

SCAN HERE!

**CALEB ANTHONIS** 

Phone: 314.647.6611 ext. 126 Caleb@ManorRealEstate.com 3559 ARSENAL STREET ST. LOUIS, MO 63118 I,400 S.F. | \$23.00/S.F. N.N.N.

#### **FOR LEASE**

- LOCATED AT THE HIGHLY TRAFFICKED SIGNALIZED INTERSECTION OF S.
  GRAND AND ARSENAL DIRECTLY ADJACENT TO TOWER GROVE PARK
- PLUG AND PLAY RESTAURANT SPACE EQUIPPED WITH AN 8-FOOT TYPE I HOOD, 3-BASIN SINK, AND HAND SINK
- EXCELLENT OPPORTUNITY TO JOIN THE HIGHLY CELEBRATED AND VIBRANT S. GRAND RESTAURANT DISTRICT
- HIGH FOOT TRAFFIC
- ONE OF THE FEW PROPERTIES IN THE AREA WITH A DEDICATED PARKING LOT
- ADJACENT FENCED IN PATIO OFFERS POTENTIAL FOR OUTDOOR DINING OR COOKING SPACE

SCAN HERE!

**CALEB ANTHONIS** 

Phone: 314.647.6611 ext. 126 Caleb@ManorRealEstate.com 3559 ARSENAL STREET ST. LOUIS, MO 63118 1,400 S.F. | \$23.00/S.F. N.N.N.