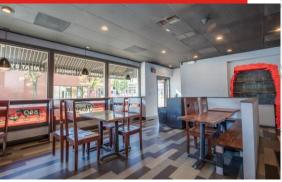

#### **FOR LEASE**

- LOCATED AT THE HIGHLY TRAFFICKED SIGNALIZED INTERSECTION OF S.
  GRAND AND ARSENAL DIRECTLY ADJACENT TO TOWER GROVE PARK
- PLUG AND PLAY RESTAURANT SPACE EQUIPPED WITH AN 8-FOOT TYPE I HOOD, 3-BASIN SINK, AND HAND SINK
- EXCELLENT OPPORTUNITY TO JOIN THE HIGHLY CELEBRATED AND VIBRANT S. GRAND RESTAURANT DISTRICT
- HIGH FOOT TRAFFIC
- ONE OF THE FEW PROPERTIES IN THE AREA WITH A DEDICATED PARKING LOT
- ADJACENT FENCED IN PATIO OFFERS POTENTIAL FOR OUTDOOR DINING OR COOKING SPACE