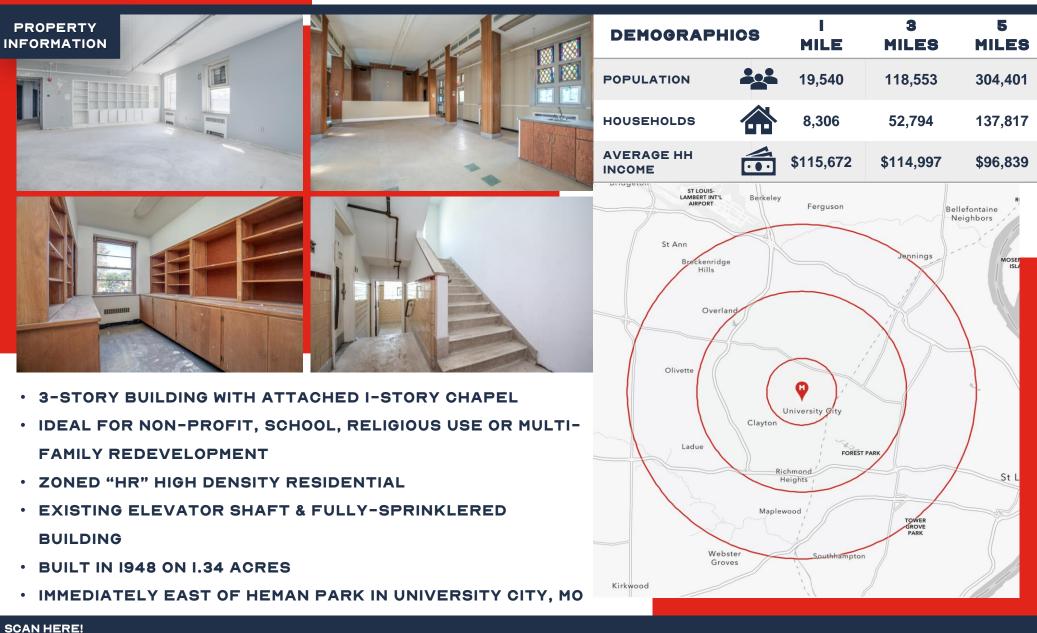

#### MANOR REAL ESTATE

## FOR SALE

CK HERE

# UNIVERSITY CITY REDEVELOPMENT OPORTUNITY

SCAN HERE!



# BEN CHERRY, CCIM

Phone: 314.647.6611 ext. 115 Ben@ManorRealEstate.com 1004 PENNSYLVANIA AVENUE UNIVERSITY CITY, MO 63130 26,517 S.F. | \$849,000 (\$32.00/S.F.)

### MANOR REAL ESTATE

# FOR SALE



# Ben Cherry, CCIM

Phone: 314.647.6611 ext. 115 Ben@ManorRealEstate.com 1004 PENNSYLVANIA AVENUE UNIVERSITY CITY, MO 63130 26,517 S.F. | \$849,000 (\$32.00/S.F.)

Information is from appropriate sources but is not guaranteed. No representation is made of environmental or other conditions of the property. We recommend Purchaser investigate fully.