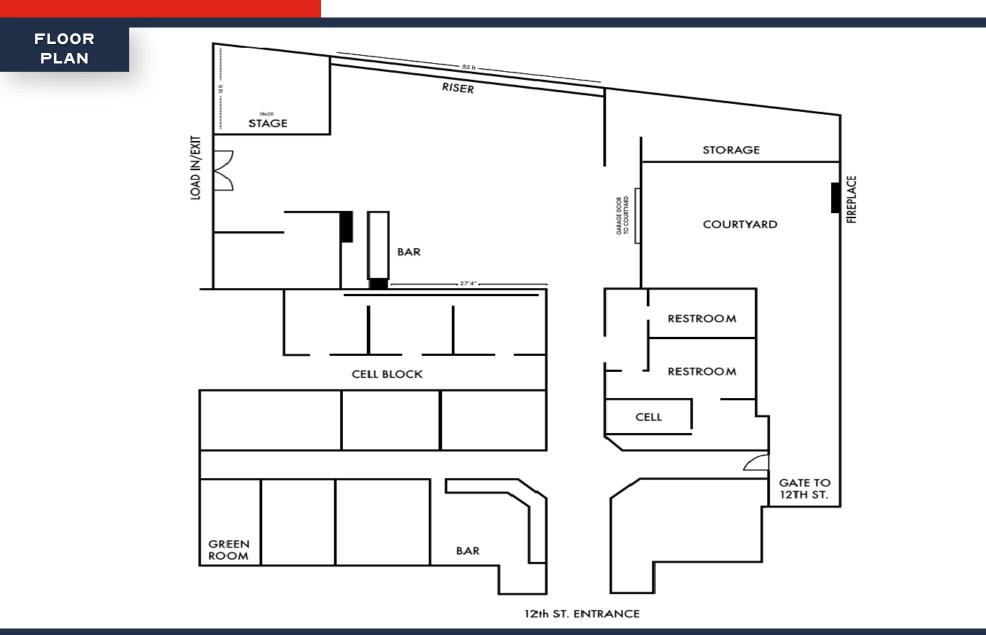

#### MANOR REAL ESTATE

## FOR SALE

# SOULARD EVENT & RESTAURANT VENUE

SCAN HERE!



## BEN CHERRY, COIM

Phone: 314.647.6611 ext. 115 Ben@ManorRealEstate.com 2727 SOUTH I2<sup>TH</sup> STREET ST. LOUIS, MO 63104 II,775 S.F. | \$1,699,000 (\$144.00/S.F.)

#### MANOR REAL ESTATE

# FOR SALE



SCAN HERE!



## BEN CHERRY, CCIM

Phone: 314.647.6611 ext. 115 Ben@ManorRealEstate.com 2727 SOUTH I2<sup>TH</sup> STREET ST. LOUIS, MO 63104 II,775 S.F. | \$1,699,000 (\$144.00/S.F.)

#### MANOR REAL ESTATE

FOR SALE



SCAN HERE!



# BEN CHERRY, CCIM

Phone: 314.647.6611 ext. 115 Ben@ManorRealEstate.com 2727 SOUTH I2<sup>TH</sup> STREET ST. LOUIS, MO 63104 II,775 S.F. | \$1,699,000 (\$144.00/S.F.)

Information is from appropriate sources but is not guaranteed. No representation is made of environmental or other conditions of the property. We recommend Purchaser investigate fully.