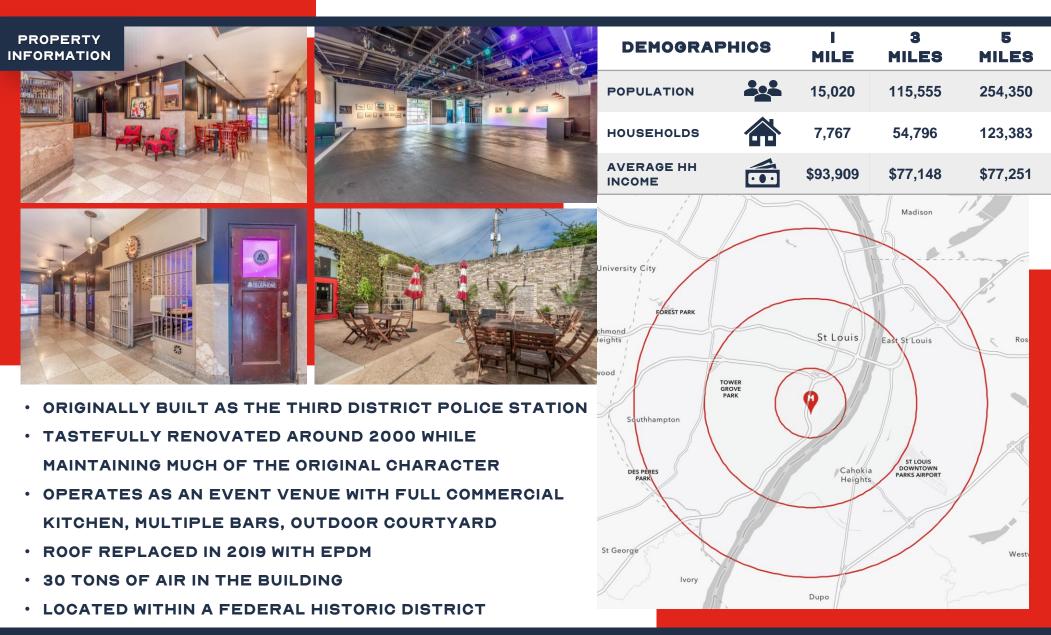

#### MANOR REAL ESTATE

## FOR SALE

# SOULARD EVENT & RESTAURANT VENUE

SCAN HERE!



## BEN CHERRY, COIM

Phone: 314.647.6611 ext. 115 Ben@ManorRealEstate.com 2727 SOUTH I2<sup>TH</sup> STREET ST. LOUIS, MO 63104 II,775 S.F. | \$1,699,000 (\$144.00/S.F.)

#### MANOR REAL ESTATE

# FOR SALE



SCAN HERE!



## BEN CHERRY, CCIM

Phone: 314.647.6611 ext. 115 Ben@ManorRealEstate.com 2727 SOUTH I2<sup>TH</sup> STREET ST. LOUIS, MO 63104 II,775 S.F. | \$1,699,000 (\$144.00/S.F.)

#### MANOR REAL ESTATE

FOR SALE



SCAN HERE!



# BEN CHERRY, CCIM

Phone: 314.647.6611 ext. 115 Ben@ManorRealEstate.com 2727 SOUTH I2<sup>TH</sup> STREET ST. LOUIS, MO 63104 II,775 S.F. | \$1,699,000 (\$144.00/S.F.)

Information is from appropriate sources but is not guaranteed. No representation is made of environmental or other conditions of the property. We recommend Purchaser investigate fully.