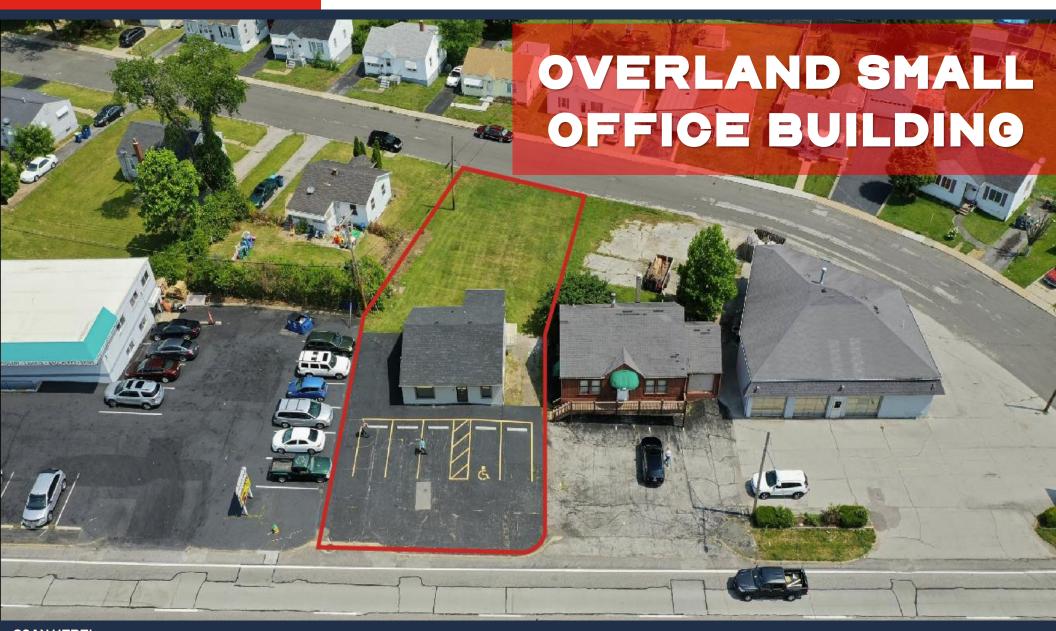

## **FOR SALE**

- EXTENSIVELY & TASTEFULLY RENOVATED IN 2021
- NEW FURNACE, A/C, PLUMBING, ELECTRIC, AND WATER HEATER
- ARCHITECTURAL SHINGLE ROOF (3 YEARS OLD)
- 5 PARK SPACES AND ADDITIONAL AREA TO PAVE BEHIND BUILDING
- CENTRALLY LOCATED EAST OF DIELMAN ROAD AND  $\frac{1}{4}$  MILE WEST OF I-170 ON PAGE