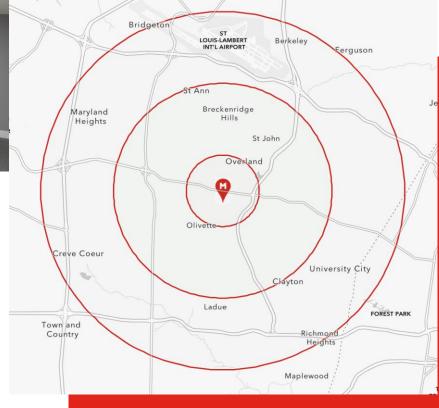

## **FOR SALE**

- EXTENSIVELY & TASTEFULLY RENOVATED IN 2021
- NEW FURNACE, A/C, PLUMBING, ELECTRIC, AND WATER HEATER
- ARCHITECTURAL SHINGLE ROOF (3 YEARS OLD)
- 5 PARK SPACES AND ADDITIONAL AREA TO PAVE BEHIND BUILDING
- CENTRALLY LOCATED EAST OF DIELMAN ROAD AND  $\frac{1}{4}$  MILE WEST OF I-170 ON PAGE