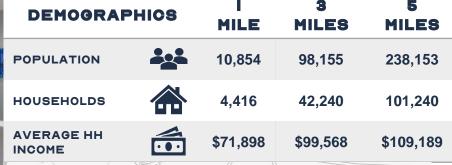

SCAN HERE!

BEN CHERRY, CCIM

Phone: 314.647.6611 ext. 115 Ben @ManorRealEstate.com 9559 PAGE AVENUE ST. LOUIS, MO 63132 841 S.F. | \$245,000 (\$291.00/S.F.)

SCAN HERE!

BEN CHERRY, CCIM

Phone: 314.647.6611 ext. 115 Ben@ManorRealEstate.com 9559 PAGE AVENUE ST. LOUIS, MO 63132 841 S.F. | \$245,000 (\$291.00/S.F.)