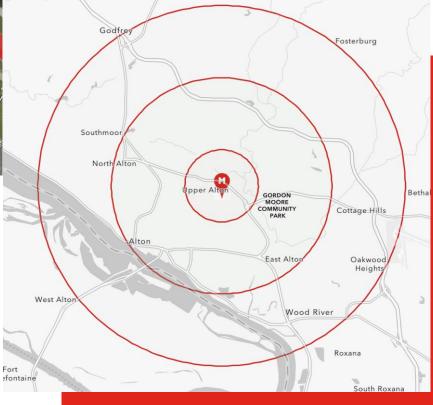

| DEMOGRAPHICS         |     | I<br>MILE | 3<br>MILES | 5<br>MILES |
|----------------------|-----|-----------|------------|------------|
| POPULATION           | 202 | 4,613     | 30,090     | 63,273     |
| HOUSEHOLDS           |     | 2,189     | 13,483     | 27,518     |
| AVERAGE HH<br>INCOME |     | \$67,473  | \$70,333   | \$84,224   |