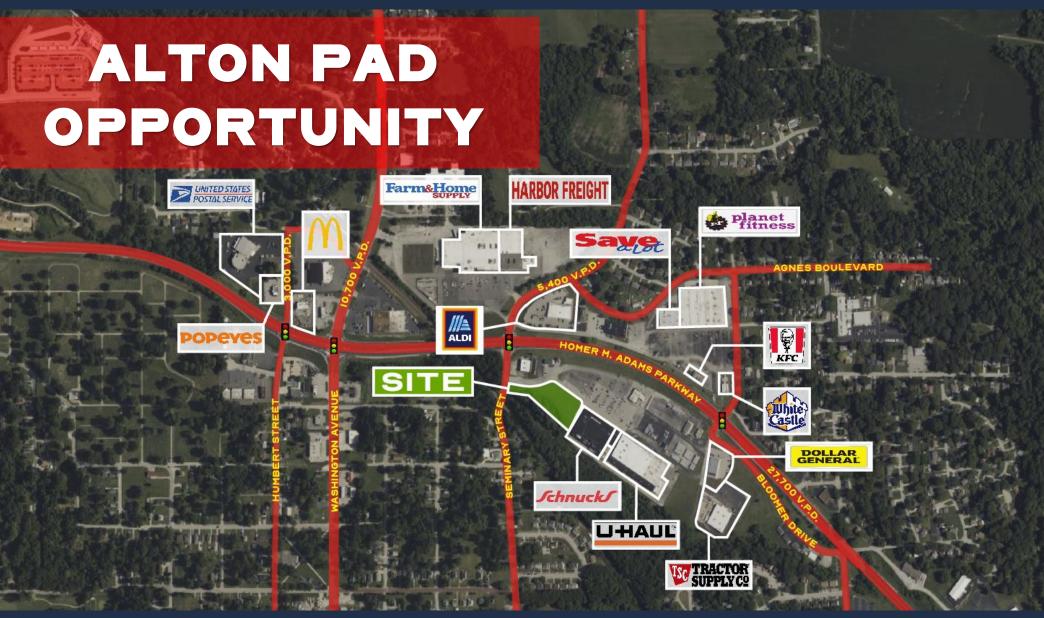

## FOR SALE

| • | PAD-READY DEVELOPMENT SITE WITH INFRASTRUCTURE AND |
|---|----------------------------------------------------|
|   | PARKING PROVIDED!                                  |

- ADJACENT TO SCHNUCK'S SUPERMARKET THE DOMINANT GROCER IN MISSOURI
- EXCELLENT FRONTAGE (500'+) TO HOMER ADAMS PARKWAY WITH OVER 25,400 V.P.D.
- SIGNALIZED ACCESS VIA SEMINARY STREET & BLOOMER DRIVE
- ZONED C-2: GENERAL COMMERCIAL
- NEAR SCHNUCK'S, ALDI, FARM & HOME, PLANET FITNESS