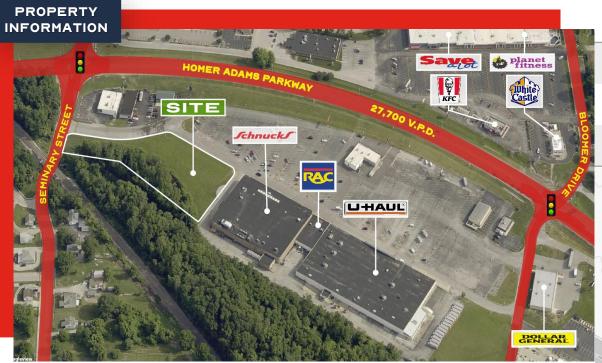

## FOR SALE

| • | PAD-READY DEVELOPMENT SITE WITH INFRASTRUCTURE AND |
|---|----------------------------------------------------|
|   | PARKING PROVIDED!                                  |

- ADJACENT TO SCHNUCK'S SUPERMARKET THE DOMINANT GROCER IN MISSOURI
- EXCELLENT FRONTAGE (500'+) TO HOMER ADAMS PARKWAY WITH OVER 25,400 V.P.D.
- SIGNALIZED ACCESS VIA SEMINARY STREET & BLOOMER DRIVE
- ZONED C-2: GENERAL COMMERCIAL
- NEAR SCHNUCK'S, ALDI, FARM & HOME, PLANET FITNESS