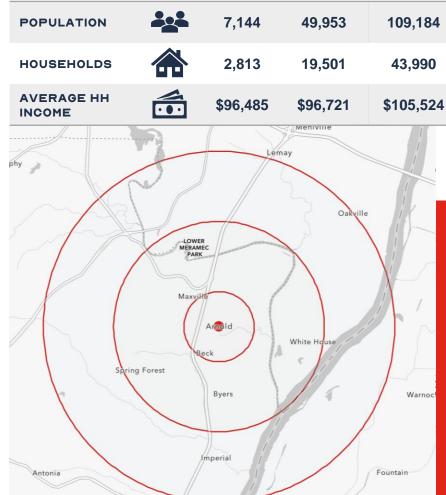

# MANOR REAL ESTATE

### FOR SALE





BEN CHERRY, CCIM

Phone: 314.647.6611 ext. 115 Ben @ManorRealEstate.com TAX ID: 02-6.0-14.0-4-001-026.01 ARNOLD, MO 63010 9.5 ACRES | \$995,000 (\$2.40/S.F.)

## MANOR REAL ESTATE

#### FOR SALE

MILES

MILES



- 9.5-ACRE SITE WITH VISIBILITY ON I-141
- 2 MEANS OF INGRESS/EGRESS ON NORTH AND SOUTH ENDS OF SITE
- IMMEDIATELY ADJACENT TO RIDGEWOOD MIDDLE SCHOOL,

  BUCHEIT CONSTRUCTION & MERAMEC HEIGHTS COLLISION CENTER
- ZONED R-IO SINGLE-FAMILY RESIDENTIAL
- WITHIN THE FOX SCHOOL DISTRICT
- LOCATED IN JEFFERSON COUNTY JUST SOUTH OF THE INTERSECTION OF I-141 AND I-21



MILE

**DEMOGRAPHICS** 





### BEN CHERRY, CCIM

Phone: 314.647.6611 ext. 115 Ben@ManorRealEstate.com TAX ID: 02-6.0-I4.0-4-00I-026.0I ARNOLD, MO 630I0 9.5 ACRES | \$995,000 (\$2.40/S.F.)