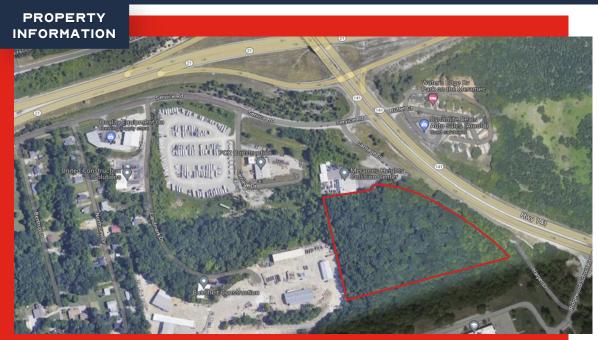

#### FOR SALE

MILES

MILES

- 9.5-ACRE SITE WITH VISIBILITY ON I-141
- 2 MEANS OF INGRESS/EGRESS ON NORTH AND SOUTH ENDS OF SITE
- IMMEDIATELY ADJACENT TO RIDGEWOOD MIDDLE SCHOOL,

  BUCHEIT CONSTRUCTION & MERAMEC HEIGHTS COLLISION CENTER
- ZONED R-IO SINGLE-FAMILY RESIDENTIAL
- WITHIN THE FOX SCHOOL DISTRICT
- LOCATED IN JEFFERSON COUNTY JUST SOUTH OF THE INTERSECTION OF I-141 AND I-21