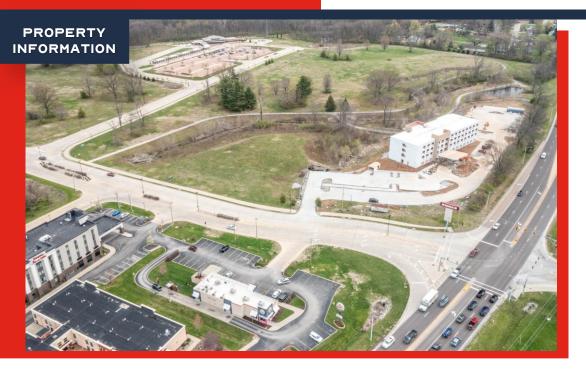

#### FOR SALE OR LEASE

- NEW 2.26-ACRE PAD OPPORTUNITY IN ALTON, ILLINOIS
- LOCATED AT SIGNALIZED INTERSECTION OF HOMER ADAMS
   PARKWAY (19,800 VPD+) AND GOLF ROAD
- ADJACENT TO NEW I20-ROOM HOLIDAY INN EXPRESS
- DEVELOPMENT READY WITH ALL UTILITIES TO SITE
- ADDITIONAL CURB-CUT AVAILABLE
- PYLON SIGNAGE OPPORTUNITY AT INTERSECTION
- IMMEDIATE PROXIMITY TO ALTON PUBLIC TRANSIT,
  HOME DEPOT, KOHLS, AND TARGET