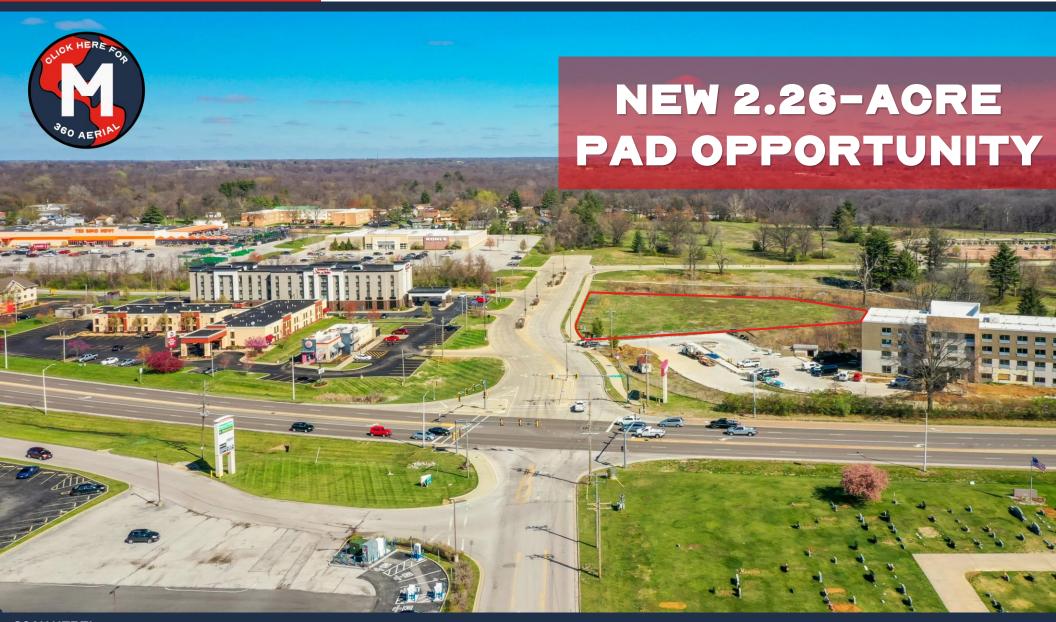

#### FOR SALE OR LEASE

- NEW 2.26-ACRE PAD OPPORTUNITY IN ALTON, ILLINOIS
- LOCATED AT SIGNALIZED INTERSECTION OF HOMER ADAMS
   PARKWAY (19,800 VPD+) AND GOLF ROAD
- ADJACENT TO NEW I20-ROOM HOLIDAY INN EXPRESS
- DEVELOPMENT READY WITH ALL UTILITIES TO SITE
- ADDITIONAL CURB-CUT AVAILABLE
- PYLON SIGNAGE OPPORTUNITY AT INTERSECTION
- IMMEDIATE PROXIMITY TO ALTON PUBLIC TRANSIT,
  HOME DEPOT, KOHLS, AND TARGET

SCAN HERE!

**EDDIE CHERRY** 

Phone: 314.647.6611 ext. 113 Eddie @ManorRealEstate.com I GOLF ROAD ALTON, IL 62002 2.26 ACRES \$800,000 (\$8.12/S.F.) | \$80,000 ANNUALLY