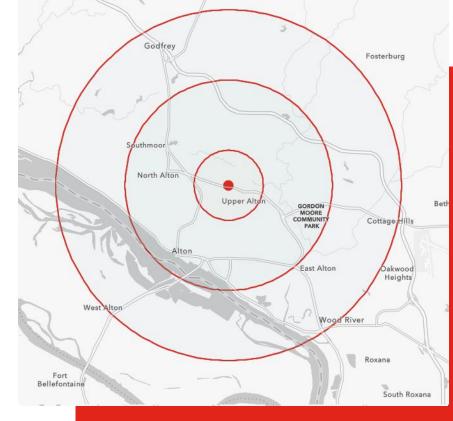

| DEMOGRAPHICS         |     | I<br>MILE | 3<br>MILES | 5<br>MILES |
|----------------------|-----|-----------|------------|------------|
| POPULATION           |     | 3,020     | 34,233     | 55,200     |
| HOUSEHOLDS           |     | 1,488     | 15,280     | 24,066     |
| AVERAGE HH<br>INCOME | ••• | \$55,443  | \$77,601   | \$83,610   |