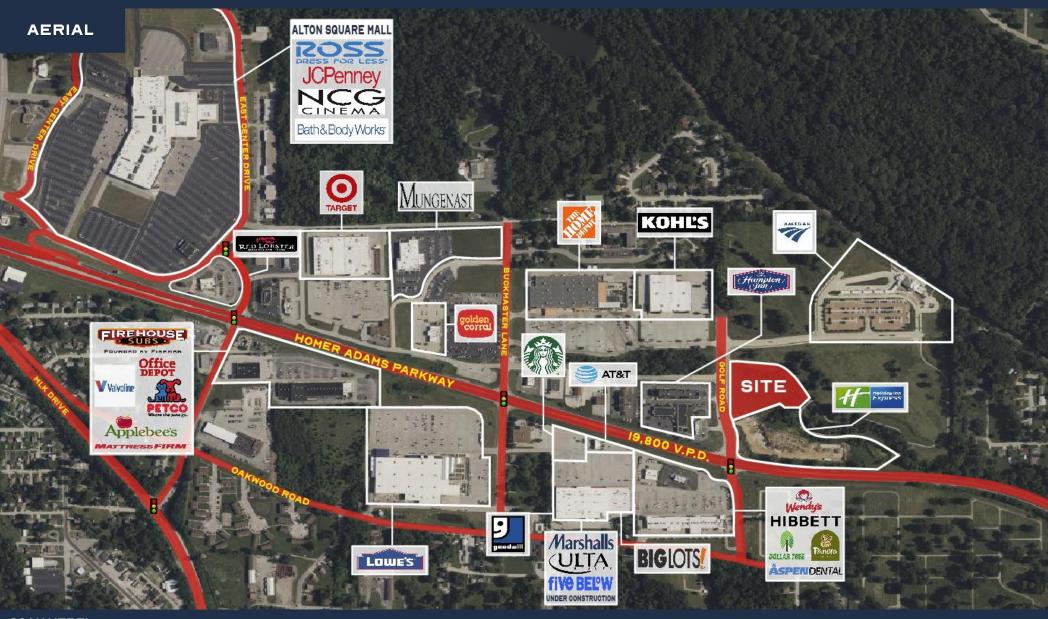

#### FOR SALE OR LEASE

- NEW 2.26-ACRE PAD OPPORTUNITY IN ALTON, ILLINOIS
- LOCATED AT SIGNALIZED INTERSECTION OF HOMER ADAMS
   PARKWAY (19,800 VPD+) AND GOLF ROAD
- ADJACENT TO NEW I20-ROOM HOLIDAY INN EXPRESS
- DEVELOPMENT READY WITH ALL UTILITIES TO SITE
- ADDITIONAL CURB-CUT AVAILABLE
- PYLON SIGNAGE OPPORTUNITY AT INTERSECTION
- IMMEDIATE PROXIMITY TO ALTON PUBLIC TRANSIT,
  HOME DEPOT, KOHLS, AND TARGET

# MANOR REAL ESTATE

### FOR SALE OR LEASE

SCAN HERE!