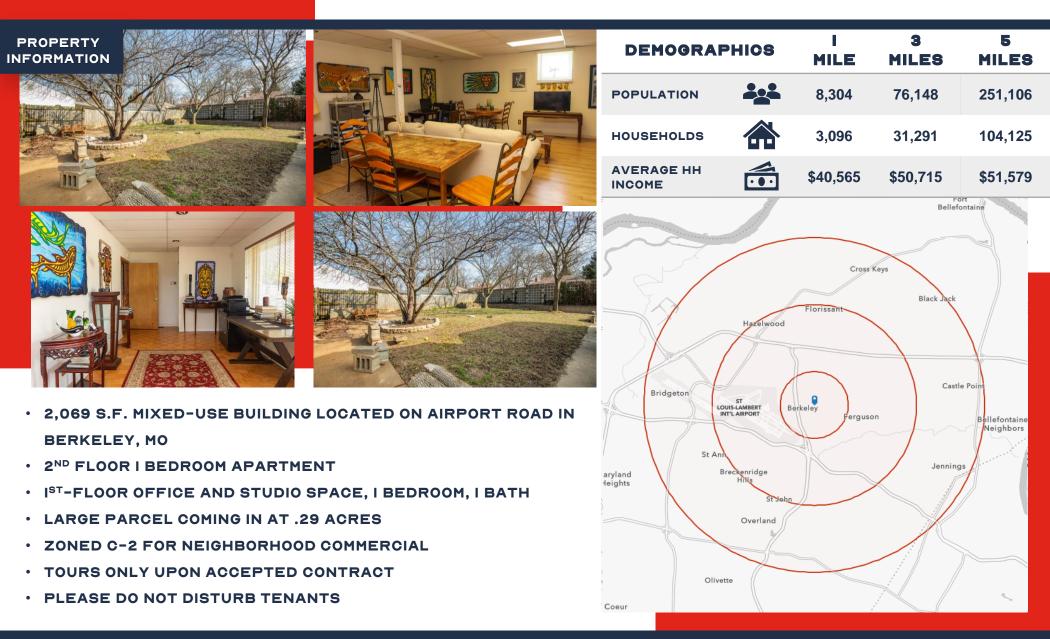

# BERKELEY MIXED-USE PROPERTY

8363

SCAN HERE!

CALEB ANTHONIS Phone: 314.647.6611 ext. 126 Caleb @ManorRealEstate.com 8363 AIRPORT ROAD ST. LOUIS, MO 63134 3,026 S.F. | \$120,000 (\$39.65/S.F.)

#### CALEB ANTHONIS Phone: 314.647.6611 ext. 126

Phone: 314.647.6611 ext. 126 Caleb@ManorRealEstate.com 8363 AIRPORT ROAD ST. LOUIS, MO 63134 3,026 S.F. | \$120,000 (\$39.65/S.F.)

Information is from appropriate sources but is not guaranteed. No representation is made of environmental or other conditions of the property. We recommend Purchaser investigate fully.