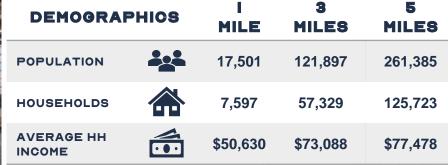

BEN CHERRY, CCIM

Phone: 314.647.6611 ext. 115
Ben @ManorRealEstate.com

4006 SOUTH BROADWAY ST. LOUIS, MO 63118 27,875 S.F. | \$1,199,000 (\$43.00/S.F.)

## MANOR REAL ESTATE

## **FOR SALE**









- 3-STORY REDEVELOPMENT OPPORTUNITY (IDEAL FOR MULTI-FAMILY)
- HIGHLY VISIBLE BUILDING ON BROADWAY WITH 12K V.P.D.
- HISTORIC BUILDING WITH GLAZED BRICK AND 15'+ CEILINGS
   THROUGHOUT
- VERIZON CELLULAR EQUIPMENT ON THE ROOF GENERATES
   \$30K/YEAR
- I BLOCK FROM THE ST. ALEXUS HOSPITAL BROADWAY CAMPUS
- LOCATED IN THE HEART OF THE MARINE VILLA NEIGHBORHOOD









## MANOR REAL ESTATE

## FOR SALE



SCAN HERE!



BEN CHERRY, CCIM

Phone: 314.647.6611 ext. 115 Ben @ManorRealEstate.com 4006 SOUTH BROADWAY ST. LOUIS, MO 63118 27,875 S.F. | \$1,199,000 (\$43.00/S.F.)