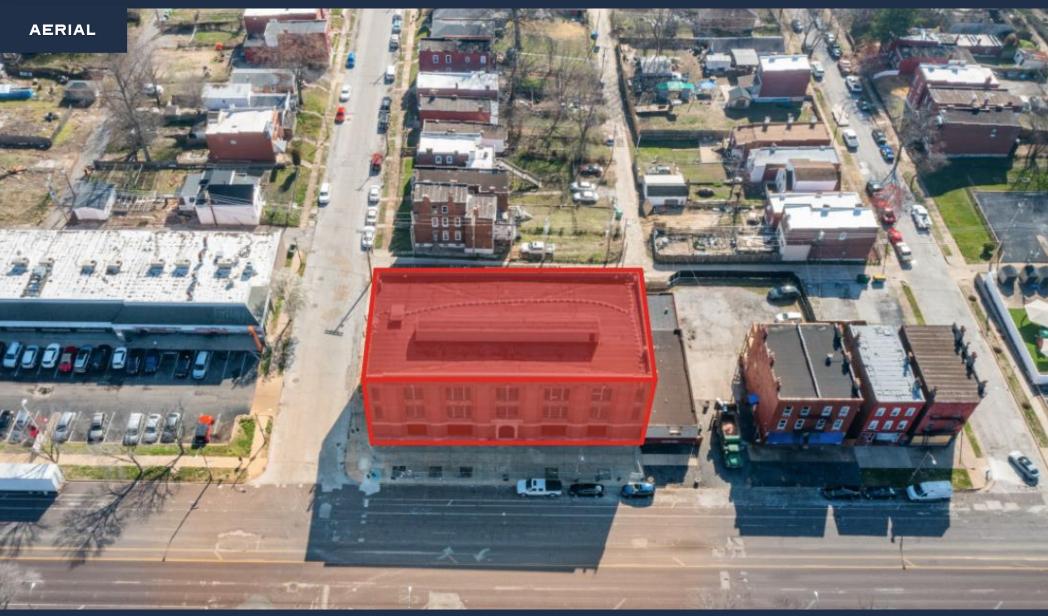

BEN CHERRY, CCIM

Phone: 314.647.6611 ext. 115
Ben @ManorRealEstate.com

4006 SOUTH BROADWAY ST. LOUIS, MO 63118 27,875 S.F. | \$1,199,000 (\$43.00/S.F.)

## FOR SALE

SCAN HERE!

BEN CHERRY, CCIM

Phone: 314.647.6611 ext. 115 Ben @ManorRealEstate.com 4006 SOUTH BROADWAY ST. LOUIS, MO 63118 27,875 S.F. | \$1,199,000 (\$43.00/S.F.)