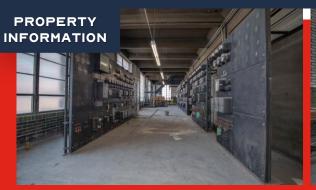

## **FOR SALE**

- 3-STORY REDEVELOPMENT OPPORTUNITY (IDEAL FOR MULTI-FAMILY)
- HIGHLY VISIBLE BUILDING ON BROADWAY WITH 12K V.P.D.
- HISTORIC BUILDING WITH GLAZED BRICK AND 15'+ CEILINGS
   THROUGHOUT
- VERIZON CELLULAR EQUIPMENT ON THE ROOF GENERATES
   \$30K/YEAR
- I BLOCK FROM THE ST. ALEXUS HOSPITAL BROADWAY CAMPUS
- LOCATED IN THE HEART OF THE MARINE VILLA NEIGHBORHOOD