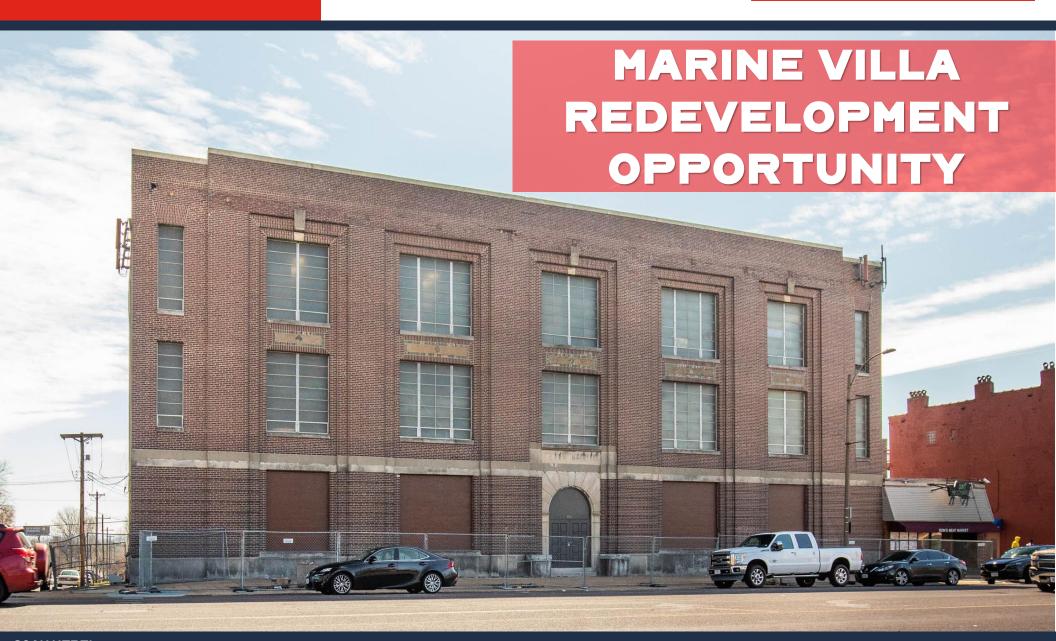

## **FOR SALE**

- 3-STORY REDEVELOPMENT OPPORTUNITY (IDEAL FOR MULTI-FAMILY)
- HIGHLY VISIBLE BUILDING ON BROADWAY WITH 12K V.P.D.
- HISTORIC BUILDING WITH GLAZED BRICK AND 15'+ CEILINGS
   THROUGHOUT
- VERIZON CELLULAR EQUIPMENT ON THE ROOF GENERATES
   \$30K/YEAR
- I BLOCK FROM THE ST. ALEXUS HOSPITAL BROADWAY CAMPUS
- LOCATED IN THE HEART OF THE MARINE VILLA NEIGHBORHOOD