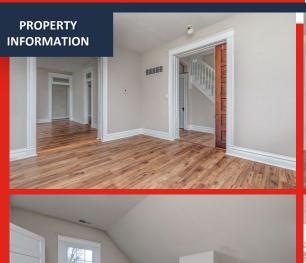

- Highly Visible Location, Fronting To Big Bend Boulevard
- Freestanding Multi-level Office Building with Reception Area, Multiple
   Offices, Two Restrooms and a Full Walk-out Basement For Storage
- Conveniently Located In Maplewood, Between Highway 40 And Manchester Avenue, With Easy Access To Highway 44
- Minutes Away from Entertainment, Groceries, Restaurants and Shopping