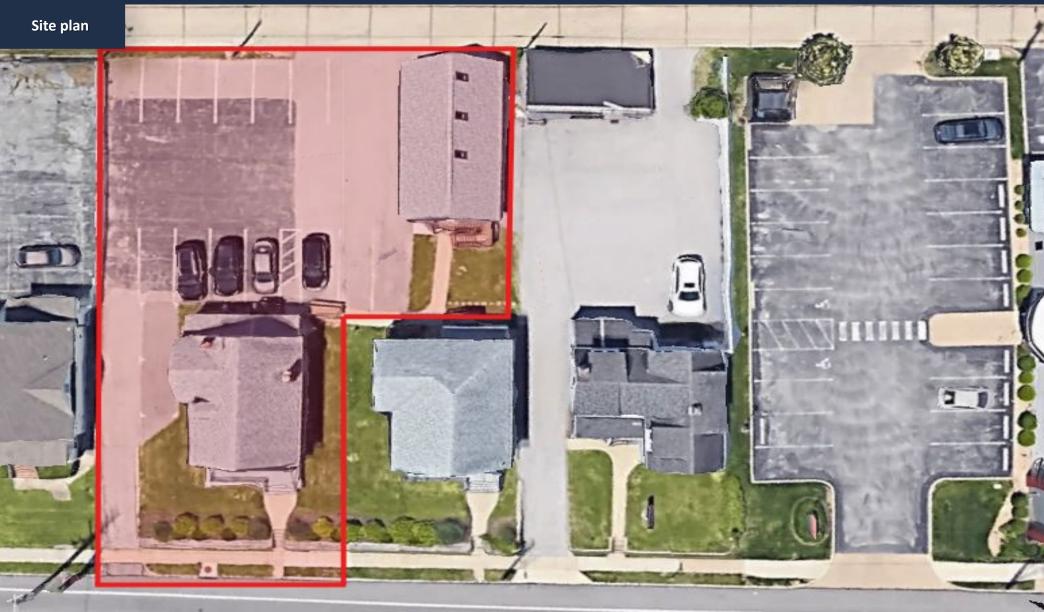

- Highly Visible Location, Fronting To Big Bend Boulevard
- Freestanding Multi-level Office Building with Reception Area, Multiple
   Offices, Two Restrooms and a Full Walk-out Basement For Storage
- Conveniently Located In Maplewood, Between Highway 40 And Manchester Avenue, With Easy Access To Highway 44
- Minutes Away from Entertainment, Groceries, Restaurants and Shopping