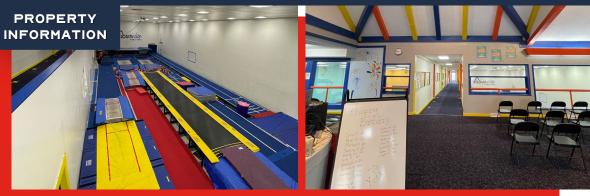

## **FOR SALE**

- 20' CLEAR HEIGHT IDEAL FOR GYMNASTICS, TRAMPOLINE, RACQUETBALL OR SQUASH (ORIGINAL USE), WAREHOUSE, ETC.
- MEN'S AND WOMEN'S LOCKER ROOMS
- 70 PARKING SPACES
- VERSATILE BUILDING @ CONVERGENCE OF I-270 & I-170
- POLE SIGNAGE VISIBLE TO OVER 150,000 VEHICLES PER DAY
- \*DO NOT DISTURB BUSINESS\*