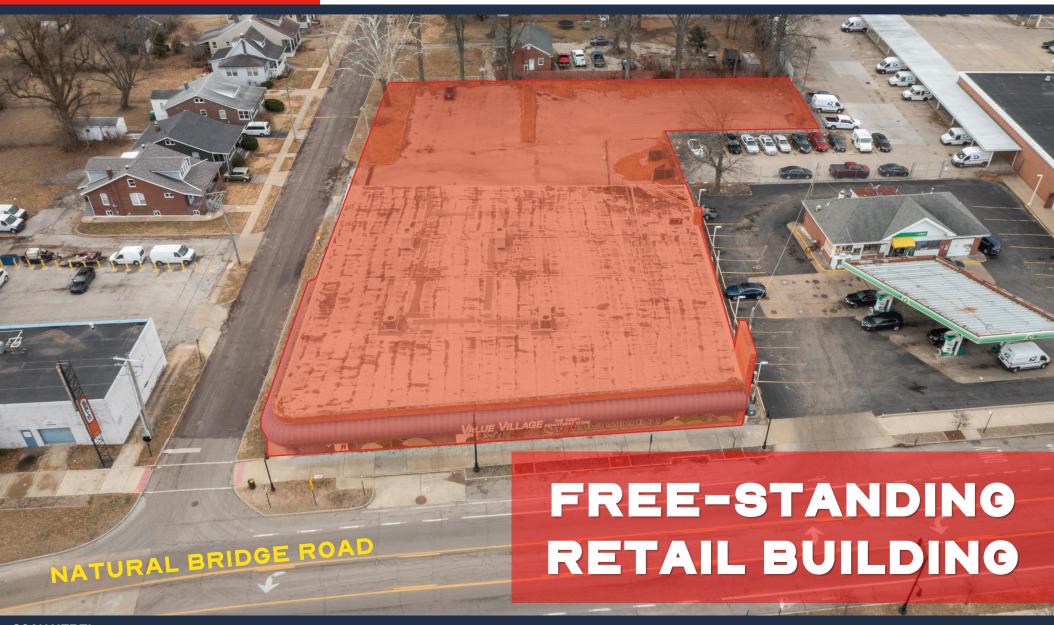

SCAN HERE!

BEN CHERRY, CCIM

Phone: 314.647.6611 ext. 115 Ben@ManorRealEstate.com 7400 NATURAL BRIDGE ROAD ST. LOUIS, MO 63121 19,980 S.F. | CONTACT BROKER FOR PRICING

## FOR SALE OR LEASE

- FREE-STANDING RETAIL BUILDING OFFERED FOR SALE OR LEASE
- SITS ON I.I ACRES WITH 42 PARKING SPACES
- HIGH VISIBILITY ON NATURAL BRIDGE ROAD WITH 10,641 VEHICLES PER DAY
- 8,140 S.F. BASEMENT
- LESS THAN I MILE TO UNIVERSITY OF MISSOURI ST. LOUIS WITH ENROLLMENT OF I5K+
- WITHIN 2 MILES OF EXPRESS SCRIPTS HQ, GLENN ECHO COUNTRY
  CLUB, NORWOOD HILLS COUNTRY CLUB, AND NORMANDIE GOLF CLUB