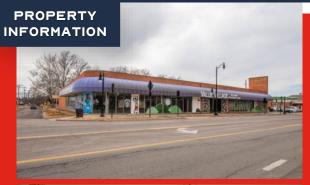

SCAN HERE!

BEN CHERRY, CCIM

Phone: 314.647.6611 ext. 115 Ben@ManorRealEstate.com 7400 NATURAL BRIDGE ROAD ST. LOUIS, MO 63121 19,980 S.F. | CONTACT BROKER FOR PRICING

## FOR SALE OR LEASE

- FREE-STANDING RETAIL BUILDING OFFERED FOR SALE OR LEASE
- SITS ON I.I ACRES WITH 42 PARKING SPACES
- HIGH VISIBILITY ON NATURAL BRIDGE ROAD WITH 10,641 VEHICLES PER DAY
- 8,140 S.F. BASEMENT
- LESS THAN I MILE TO UNIVERSITY OF MISSOURI ST. LOUIS WITH ENROLLMENT OF I5K+
- WITHIN 2 MILES OF EXPRESS SCRIPTS HQ, GLENN ECHO COUNTRY
  CLUB, NORWOOD HILLS COUNTRY CLUB, AND NORMANDIE GOLF CLUB