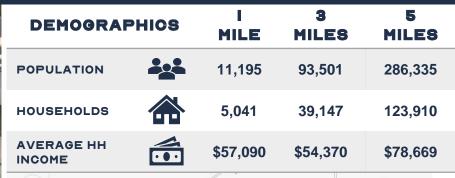

SCAN HERE!



BEN CHERRY, CCIM

Phone: 314.647.6611 ext. 115 Ben@ManorRealEstate.com 7400 NATURAL BRIDGE ROAD ST. LOUIS, MO 63121 19,980 S.F. | CONTACT BROKER FOR PRICING

## MANOR REAL ESTATE

## FOR SALE OR LEASE











- FREE-STANDING RETAIL BUILDING OFFERED FOR SALE OR LEASE
- SITS ON I.I ACRES WITH 42 PARKING SPACES
- HIGH VISIBILITY ON NATURAL BRIDGE ROAD WITH 10,641 VEHICLES PER DAY
- 8,140 S.F. BASEMENT
- LESS THAN I MILE TO UNIVERSITY OF MISSOURI ST. LOUIS WITH ENROLLMENT OF I5K+
- WITHIN 2 MILES OF EXPRESS SCRIPTS HQ, GLENN ECHO COUNTRY
  CLUB, NORWOOD HILLS COUNTRY CLUB, AND NORMANDIE GOLF CLUB

SCAN HERE!

## BEN CHERRY, CCIM

Phone: 314.647.6611 ext. 115 Ben@ManorRealEstate.com 7400 NATURAL BRIDGE ROAD ST. LOUIS, MO 63121 19,980 S.F. | CONTACT BROKER FOR PRICING