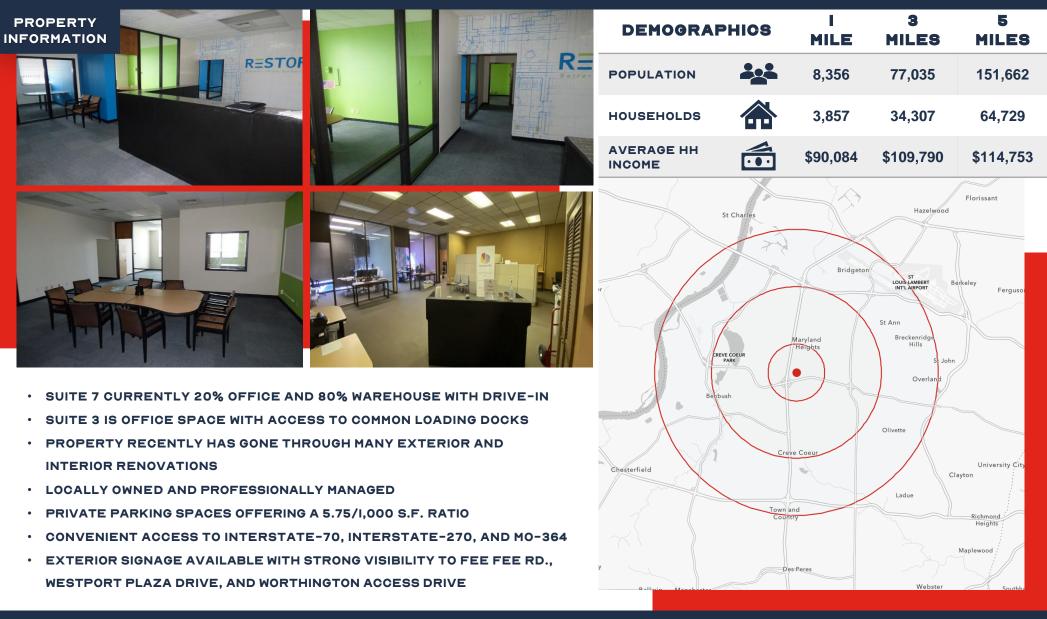

# SECURITY PLAZA BUILDING

SCAN HERE!

MARK CLARKSON Phone: 314.647.6611 ext. 127 MClarkson @ManorRealEstate.com

907-929 FEE FEE ROAD ST. LOUIS, MO 63043 I,050 — I,960 S.F. |\$9.00/S.F. N.N.N.

#### MARK CLARKSON Phone: 314.647.6611 ext. 127

MClarkson@ManorRealEstate.com

**907-929 FEE FEE ROAD** ST. LOUIS, MO 63043 I,050 - I,960 S.F. | \$9.00/S.F. N.N.N.

#### MARK CLARKSON Phone: 314.647.6611 ext. 127

MClarkson@ManorRealEstate.com

907-929 FEE FEE ROAD ST. LOUIS, MO 63043 I,050 - I,960 S.F. | \$9.00/S.F. N.N.N.

### FOR LEASE

SCAN HERE!

MARK CLARKSON Phone: 314.647.6611 ext. 127 <u>MClarkson @ManorRealEstate.com</u>

907-929 FEE FEE ROAD ST. LOUIS, MO 63043 I,050 — I,960 S.F. | \$9.00/S.F. N.N.N.

Information is from appropriate sources but is not guaranteed. No representation is made of environmental or other conditions of the property. We recommend Lessee investigate fully.