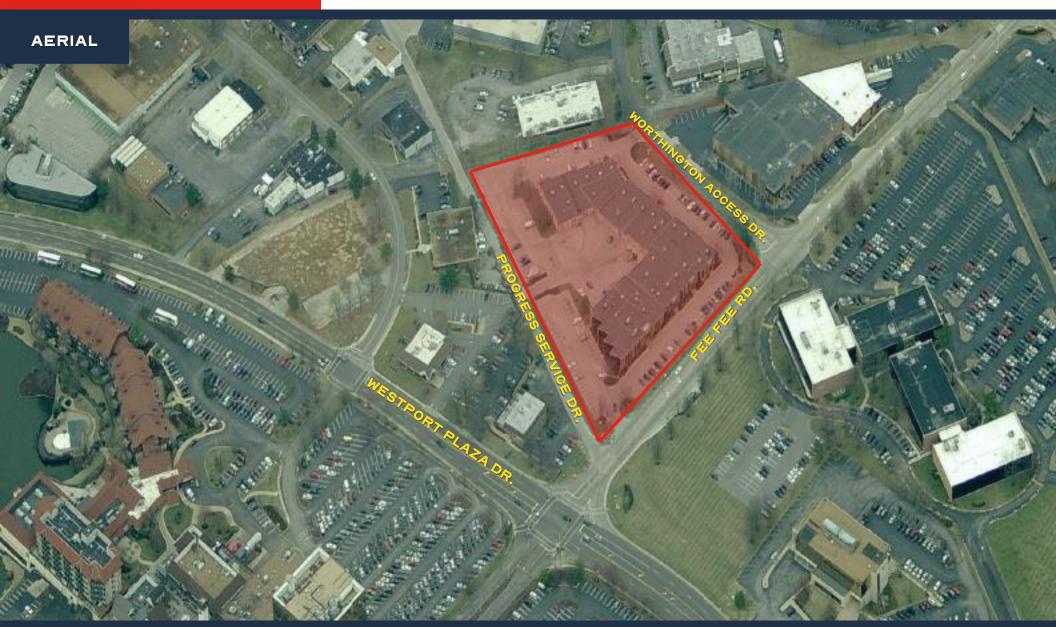

# SECURITY PLAZA BUILDING

SCAN HERE!

MARK CLARKSON Phone: 314.647.6611 ext. 127 MClarkson @ManorRealEstate.com

907-929 FEE FEE ROAD ST. LOUIS, MO 63043 I,050 — I,960 S.F. |\$9.00/S.F. N.N.N.

#### MARK CLARKSON Phone: 314.647.6611 ext. 127

MClarkson@ManorRealEstate.com

**907-929 FEE FEE ROAD** ST. LOUIS, MO 63043 I,050 - I,960 S.F. | \$9.00/S.F. N.N.N.

#### MARK CLARKSON Phone: 314.647.6611 ext. 127

MClarkson@ManorRealEstate.com

907-929 FEE FEE ROAD ST. LOUIS, MO 63043 I,050 - I,960 S.F. | \$9.00/S.F. N.N.N.

### FOR LEASE

SCAN HERE!

MARK CLARKSON Phone: 314.647.6611 ext. 127 <u>MClarkson @ManorRealEstate.com</u>

907-929 FEE FEE ROAD ST. LOUIS, MO 63043 I,050 — I,960 S.F. | \$9.00/S.F. N.N.N.

Information is from appropriate sources but is not guaranteed. No representation is made of environmental or other conditions of the property. We recommend Lessee investigate fully.