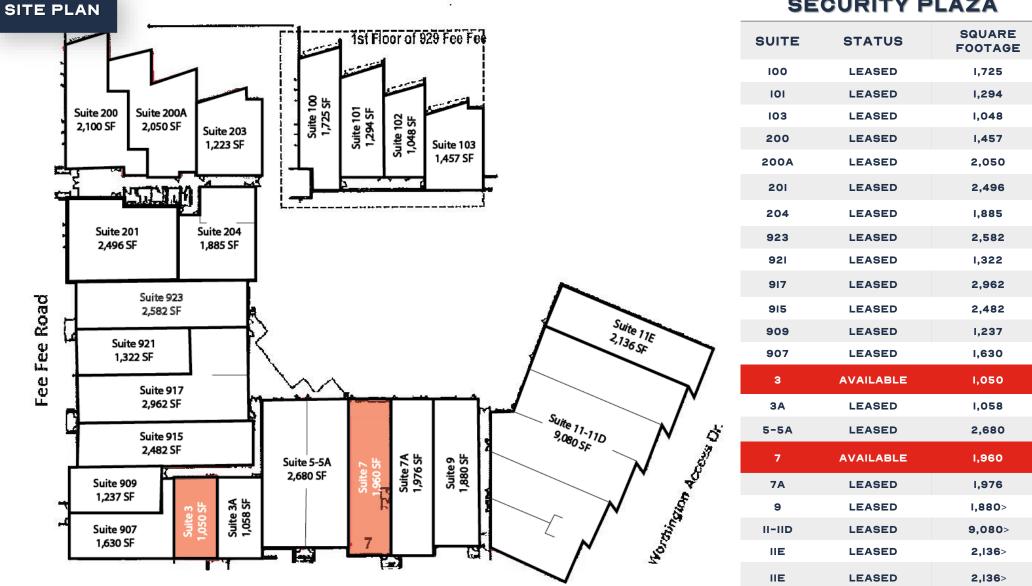

# SECURITY PLAZA BUILDING

SCAN HERE!

MARK CLARKSON Phone: 314.647.6611 ext. 127 MClarkson @ManorRealEstate.com

907-929 FEE FEE ROAD ST. LOUIS, MO 63043 I,050 — I,960 S.F. |\$9.00/S.F. N.N.N.

#### MARK CLARKSON Phone: 314.647.6611 ext. 127

MClarkson@ManorRealEstate.com

**907-929 FEE FEE ROAD** ST. LOUIS, MO 63043 I,050 - I,960 S.F. | \$9.00/S.F. N.N.N.

#### MARK CLARKSON Phone: 314.647.6611 ext. 127

MClarkson@ManorRealEstate.com

907-929 FEE FEE ROAD ST. LOUIS, MO 63043 I,050 - I,960 S.F. | \$9.00/S.F. N.N.N.

### FOR LEASE

SCAN HERE!

MARK CLARKSON Phone: 314.647.6611 ext. 127 <u>MClarkson @ManorRealEstate.com</u>

907-929 FEE FEE ROAD ST. LOUIS, MO 63043 I,050 — I,960 S.F. | \$9.00/S.F. N.N.N.

Information is from appropriate sources but is not guaranteed. No representation is made of environmental or other conditions of the property. We recommend Lessee investigate fully.