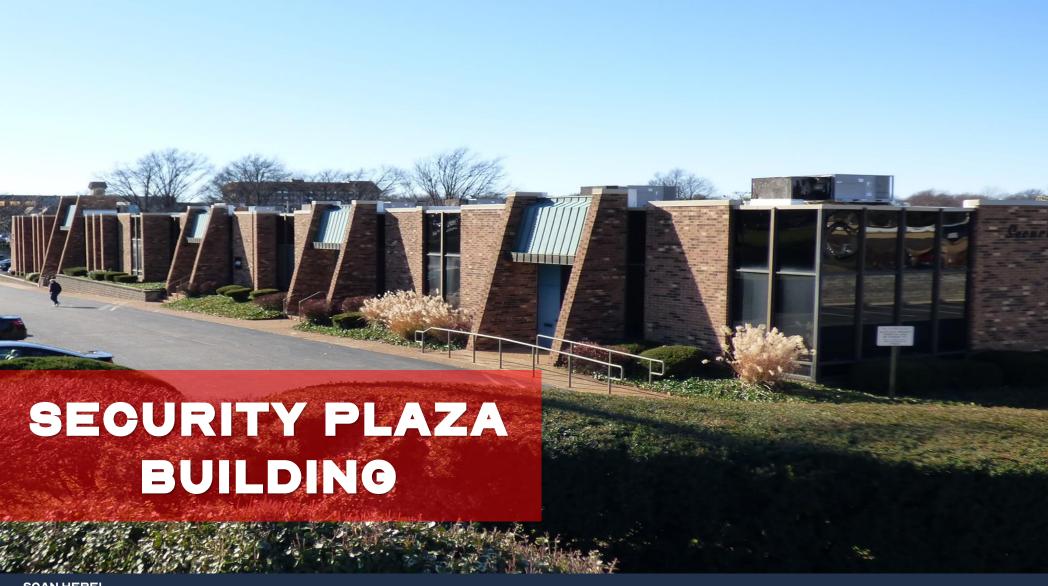

#### **FOR LEASE**

- OFFICE SUITE WITH GLASS OFFICES, OPEN WORK AREA, BREAK ROOM AND FLOOR TO CEILING WINDOWS THAT OFFER A VIEW OF WESTPORT PLAZA
- LOCALLY OWNED AND PROFESSIONALLY MANAGED
- PRIVATE PARKING SPACES OFFERING A 5.75/I,000 S.F. RATIO
- CONVENIENT ACCESS TO INTERSTATE-70, INTERSTATE-270, AND MO-364
- EXTERIOR SIGNAGE AVAILABLE WITH STRONG VISIBILITY TO FEE FEE RD., WESTPORT PLAZA DRIVE, AND WORTHINGTON ACCESS DRIVE