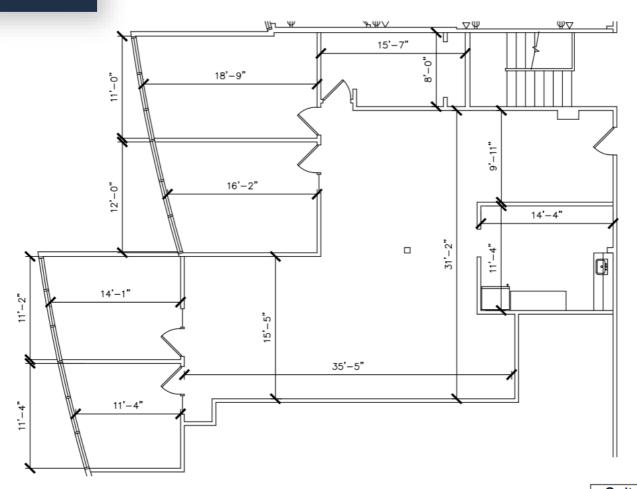

#### SITE PLAN

**EXISTING FLOOR PLAN** 

Suite 200A 2,317 R.S.F

| SECURITY PLAZA |           |                   |
|----------------|-----------|-------------------|
| SUITE          | STATUS    | SQUARE<br>FOOTAGE |
| 100            | LEASED    | 1,725             |
| 101            | LEASED    | 1,294             |
| 103            | LEASED    | 1,048             |
| 200            | LEASED    | 1,457             |
| 200A           | AVAILABLE | 2,317             |
| 201            | LEASED    | 2,496             |
| 204            | LEASED    | 1,885             |
| 923            | LEASED    | 2,582             |
| 921            | LEASED    | 1,322             |
| 917            | LEASED    | 2,962             |
| 915            | LEASED    | 2,482             |
| 909            | LEASED    | 1,237             |
| 907            | LEASED    | 1,630             |
| 3              | LEASED    | 1,050             |
| 3A             | LEASED    | 1,058             |
| 5              | AVAILABLE | 1,880             |
| 5A             | AVAILABLE | 1,880             |
| 7              | LEASED    | 1,960             |
| 7A             | LEASED    | 1,976             |
| 9              | LEASED    | 1,880             |
| II-IID         | LEASED    | 9,080             |
| IIE            | LEASED    | 2,172             |