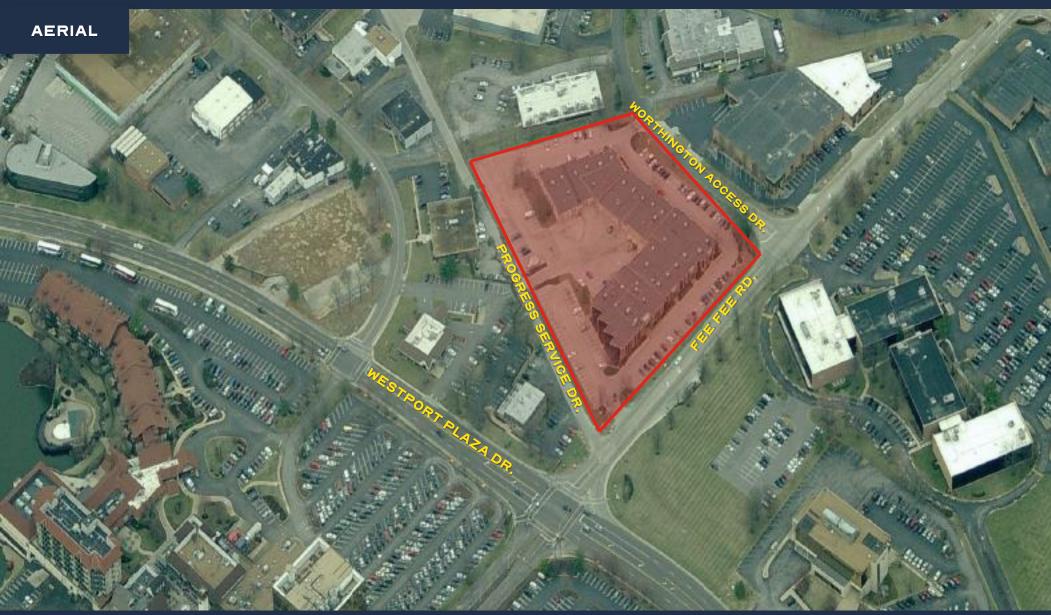

#### **FOR LEASE**

- OFFICE SUITE WITH GLASS OFFICES, OPEN WORK AREA, BREAK ROOM AND FLOOR TO CEILING WINDOWS THAT OFFER A VIEW OF WESTPORT PLAZA
- LOCALLY OWNED AND PROFESSIONALLY MANAGED
- PRIVATE PARKING SPACES OFFERING A 5.75/I,000 S.F. RATIO
- CONVENIENT ACCESS TO INTERSTATE-70, INTERSTATE-270, AND MO-364
- EXTERIOR SIGNAGE AVAILABLE WITH STRONG VISIBILITY TO FEE FEE RD., WESTPORT PLAZA DRIVE, AND WORTHINGTON ACCESS DRIVE