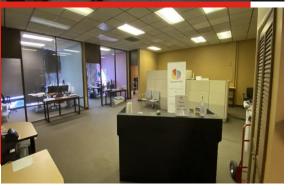

#### **FOR LEASE**

- OFFICE SUITE WITH GLASS OFFICES, OPEN WORK AREA, BREAK ROOM AND FLOOR TO CEILING WINDOWS THAT OFFER A VIEW OF WESTPORT PLAZA
- LOCALLY OWNED AND PROFESSIONALLY MANAGED
- PRIVATE PARKING SPACES OFFERING A 5.75/I,000 S.F. RATIO
- CONVENIENT ACCESS TO INTERSTATE-70, INTERSTATE-270, AND MO-364
- EXTERIOR SIGNAGE AVAILABLE WITH STRONG VISIBILITY TO FEE FEE RD., WESTPORT PLAZA DRIVE, AND WORTHINGTON ACCESS DRIVE