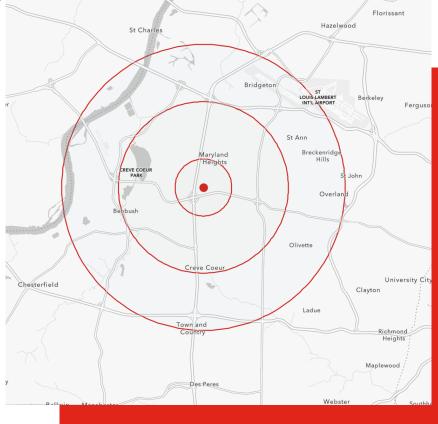

### **FOR LEASE**



SCAN HERE!



MARK CLARKSON

Phone: 314.647.6611 ext. 127 MClarkson@ManorRealEstate.com

# MANOR REAL ESTATE

#### **FOR LEASE**









- SUITE 5 IS A FLEX UNIT, CURRENTLY 0% OFFICE AND IOO% DOCK HIGH WAREHOUSE. SUITE 5A IS A FLEX UNIT, CURRENTLY 40% OFFICE AND 60% DOCK HIGH WAREHOUSE.
- LOCALLY OWNED AND PROFESSIONALLY MANAGED
- PRIVATE PARKING SPACES OFFERING A 5.75/I,000 S.F. RATIO
- CONVENIENT ACCESS TO INTERSTATE-70, INTERSTATE-270, AND MO-364
- EXTERIOR SIGNAGE AVAILABLE WITH STRONG VISIBILITY TO FEE FEE RD., WESTPORT PLAZA DRIVE, AND WORTHINGTON ACCESS DRIVE







#### MARK CLARKSON

Phone: 314.647.6611 ext. 127 MClarkson@ManorRealEstate.com

#### **FOR LEASE**

CECHDITY DI AZA

SITE PLAN

## **Security Plaza**



| SECURITY PLAZA |           |                   |
|----------------|-----------|-------------------|
| SUITE          | STATUS    | SQUARE<br>FOOTAGE |
| 100            | LEASED    | 1,725             |
| 101            | LEASED    | 1,294             |
| 103            | LEASED    | 1,048             |
| 200            | LEASED    | 1,457             |
| 200A           | LEASED    | 2,050             |
| 201            | LEASED    | 2,496             |
| 204            | LEASED    | 1,885             |
| 923            | LEASED    | 2,582             |
| 921            | LEASED    | 1,322             |
| 917            | LEASED    |