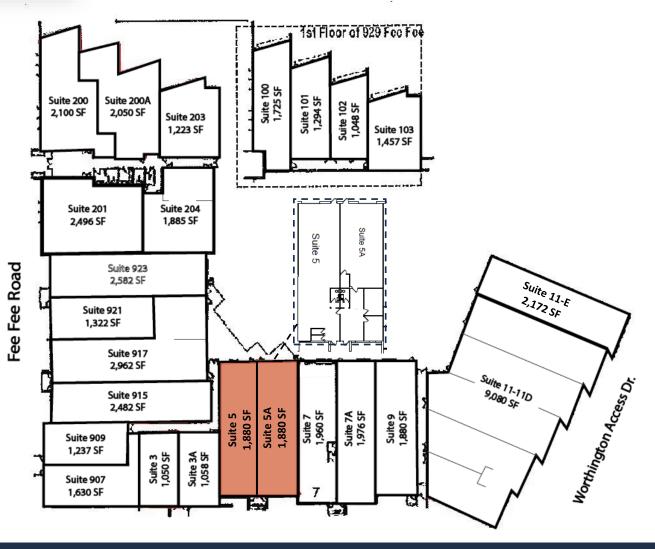

#### **FOR LEASE**

CECHDITY DI AZA

SITE PLAN

## **Security Plaza**

| SECURITY PLAZA |           |                   |
|----------------|-----------|-------------------|
| SUITE          | STATUS    | SQUARE<br>FOOTAGE |
| 100            | LEASED    | 1,725             |
| 101            | LEASED    | 1,294             |
| 103            | LEASED    | 1,048             |
| 200            | LEASED    | 1,457             |
| 200A           | LEASED    | 2,050             |
| 201            | LEASED    | 2,496             |
| 204            | LEASED    | 1,885             |
| 923            | LEASED    | 2,582             |
| 921            | LEASED    | 1,322             |
| 917            | LEASED    | 2,962             |
| 915            | LEASED    | 2,482             |
| 909            | LEASED    | 1,237             |
| 907            | LEASED    | 1,630             |
| 3              | LEASED    | 1,050             |
| 3A             | LEASED    | 1,058             |
| 5              | AVAILABLE | 1,880             |
| 5A             | AVAILABLE | 1,880             |
| 7              | LEASED    | 1,960             |
| 7A             | LEASED    | 1,976             |
| 9              | LEASED    | 1,880             |
| II-IID         | LEASED    | 9,080             |
| IIE            | LEASED    | 2,172             |