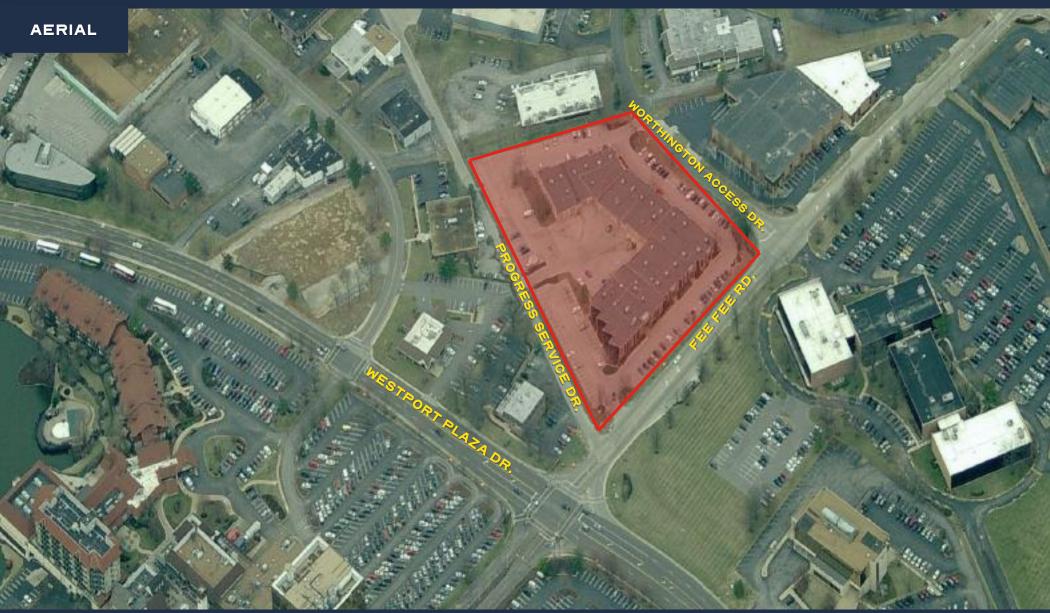

#### **FOR LEASE**

- SUITE 5 IS A FLEX UNIT, CURRENTLY 0% OFFICE AND IOO% DOCK HIGH WAREHOUSE. SUITE 5A IS A FLEX UNIT, CURRENTLY 40% OFFICE AND 60% DOCK HIGH WAREHOUSE.
- LOCALLY OWNED AND PROFESSIONALLY MANAGED
- PRIVATE PARKING SPACES OFFERING A 5.75/I,000 S.F. RATIO
- CONVENIENT ACCESS TO INTERSTATE-70, INTERSTATE-270, AND MO-364
- EXTERIOR SIGNAGE AVAILABLE WITH STRONG VISIBILITY TO FEE FEE RD., WESTPORT PLAZA DRIVE, AND WORTHINGTON ACCESS DRIVE

#### **FOR LEASE**

CECHDITY DI AZA

SITE PLAN