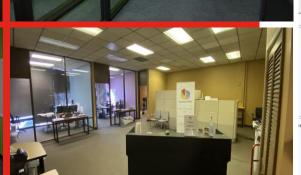

#### **FOR LEASE**

- SUITE 5 IS A FLEX UNIT, CURRENTLY 0% OFFICE AND IOO% DOCK HIGH WAREHOUSE. SUITE 5A IS A FLEX UNIT, CURRENTLY 40% OFFICE AND 60% DOCK HIGH WAREHOUSE.
- LOCALLY OWNED AND PROFESSIONALLY MANAGED
- PRIVATE PARKING SPACES OFFERING A 5.75/I,000 S.F. RATIO
- CONVENIENT ACCESS TO INTERSTATE-70, INTERSTATE-270, AND MO-364
- EXTERIOR SIGNAGE AVAILABLE WITH STRONG VISIBILITY TO FEE FEE RD., WESTPORT PLAZA DRIVE, AND WORTHINGTON ACCESS DRIVE