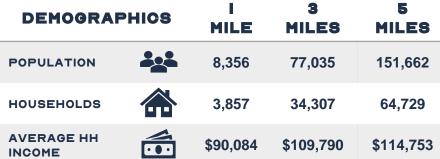

### **FOR LEASE**



SCAN HERE!



MARK CLARKSON

Phone: 314.647.6611 ext. 127 MClarkson@ManorRealEstate.com

# MANOR REAL ESTATE

#### **FOR LEASE**









- SUITE 5 IS A FLEX UNIT, CURRENTLY 0% OFFICE AND IOO% DOCK HIGH WAREHOUSE. SUITE 5A IS A FLEX UNIT, CURRENTLY 40% OFFICE AND 60% DOCK HIGH WAREHOUSE.
- LOCALLY OWNED AND PROFESSIONALLY MANAGED
- PRIVATE PARKING SPACES OFFERING A 5.75/I,000 S.F. RATIO
- CONVENIENT ACCESS TO INTERSTATE-70, INTERSTATE-270, AND MO-364
- EXTERIOR SIGNAGE AVAILABLE WITH STRONG VISIBILITY TO FEE FEE RD., WESTPORT PLAZA DRIVE, AND WORTHINGTON ACCESS DRIVE







#### MARK CLARKSON

Phone: 314.647.6611 ext. 127 MClarkson@ManorRealEstate.com

#### **FOR LEASE**

CECHDITY DI AZA

SITE PLAN

## **Security Plaza**



| SECURITY PLAZA |           |                   |
|----------------|-----------|-------------------|
| SUITE          | STATUS    | SQUARE<br>FOOTAGE |
| 100            | LEASED    | 1,725             |
| 101            | LEASED    | 1,294             |
| 103            | LEASED    | 1,048             |
| 200            | LEASED    | 1,457             |
| 200A           | LEASED    | 2,050             |
| 201            | LEASED    | 2,496             |
| 204            | LEASED    | 1,885             |
| 923            | LEASED    | 2,582             |
| 921            | LEASED    | 1,322             |
| 917            | LEASED