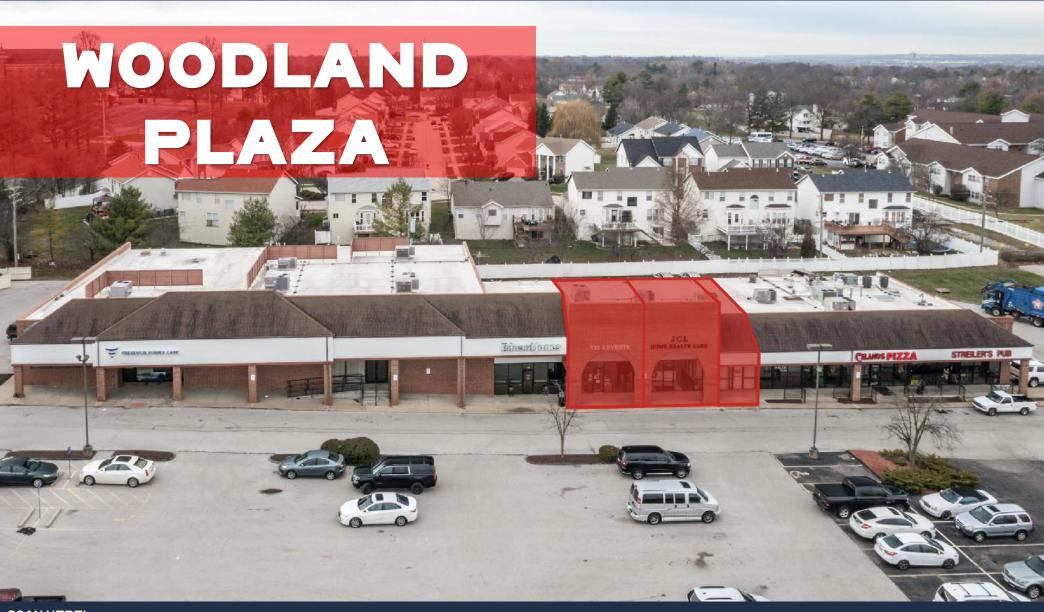

## FOR LEASE

**SCAN HERE!** 

MARK CLARKSON

Phone: 314.647.6611 ext. 127 MClarkson@ManorRealEstate.com 56I-65 HOWDERSHELL ROAD ST. LOUIS, MO 6303I I,335-4,005 S.F. | \$16.00+/S.F. N.N.N.

### **FOR LEASE**

- ACTIVE RETAIL CORRIDOR WITH SEVERAL SHOPS, OFFICES, GROCERS, ENTERTAINMENT AND RESTAURANTS NEARBY
- LARGE PYLON FOR YOUR SIGNAGE AND LARGE RACEWAY FOR BUILDING SIGNAGE
- ADJACENT TO MANY OF THE LARGER RESIDENTIAL HOMES IN THE AREA WITH STRONG DEMOGRAPHICS
- SHOPPING CENTER FEATURES A LARGE 7.58/I,000 PARKING RATIO, AND A DIVERSE TENANT MIX WITH A MEDICAL, FINANCIAL, RESTAURANT, SPA, AND A PUB