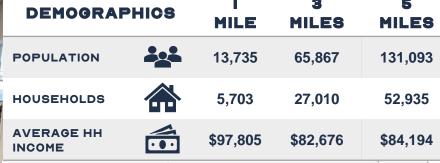

### **FOR LEASE**

- ACTIVE RETAIL CORRIDOR WITH SEVERAL SHOPS, OFFICES, GROCERS, ENTERTAINMENT AND RESTAURANTS NEARBY
- LARGE PYLON FOR YOUR SIGNAGE AND LARGE RACEWAY FOR BUILDING SIGNAGE
- ADJACENT TO MANY OF THE LARGER RESIDENTIAL HOMES IN THE AREA WITH STRONG DEMOGRAPHICS
- SHOPPING CENTER FEATURES A LARGE 7.58/I,000 PARKING RATIO, AND A DIVERSE TENANT MIX WITH A MEDICAL, FINANCIAL, RESTAURANT, SPA, AND A PUB