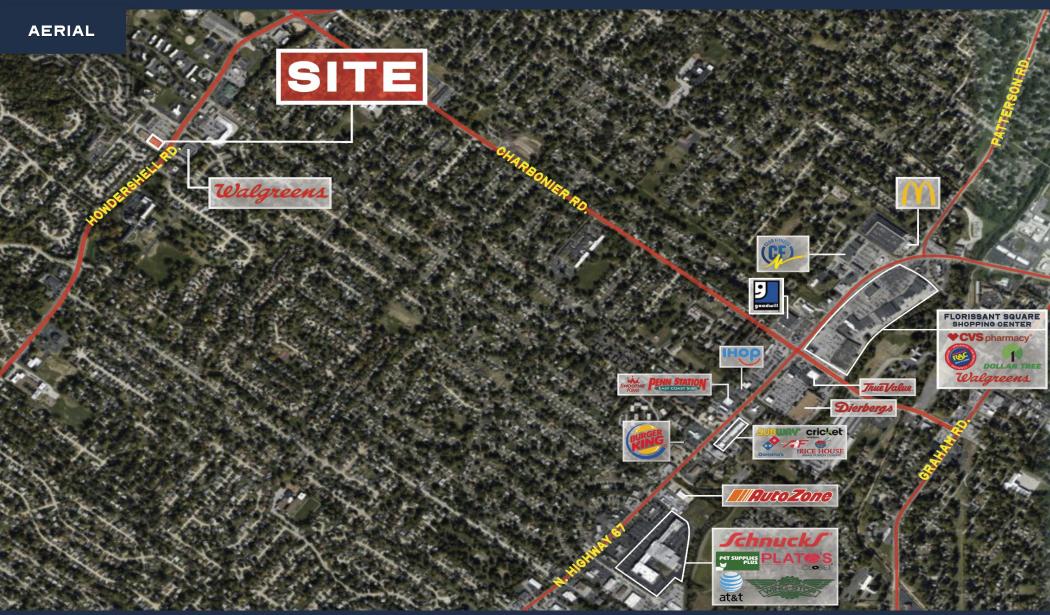

### **FOR LEASE**

- ACTIVE RETAIL CORRIDOR WITH SEVERAL SHOPS, OFFICES, GROCERS, ENTERTAINMENT AND RESTAURANTS NEARBY
- LARGE PYLON FOR YOUR SIGNAGE AND LARGE RACEWAY FOR BUILDING SIGNAGE
- ADJACENT TO MANY OF THE LARGER RESIDENTIAL HOMES IN THE AREA WITH STRONG DEMOGRAPHICS
- SHOPPING CENTER FEATURES A LARGE 7.58/I,000 PARKING RATIO, AND A DIVERSE TENANT MIX WITH A MEDICAL, FINANCIAL, RESTAURANT, SPA, AND A PUB