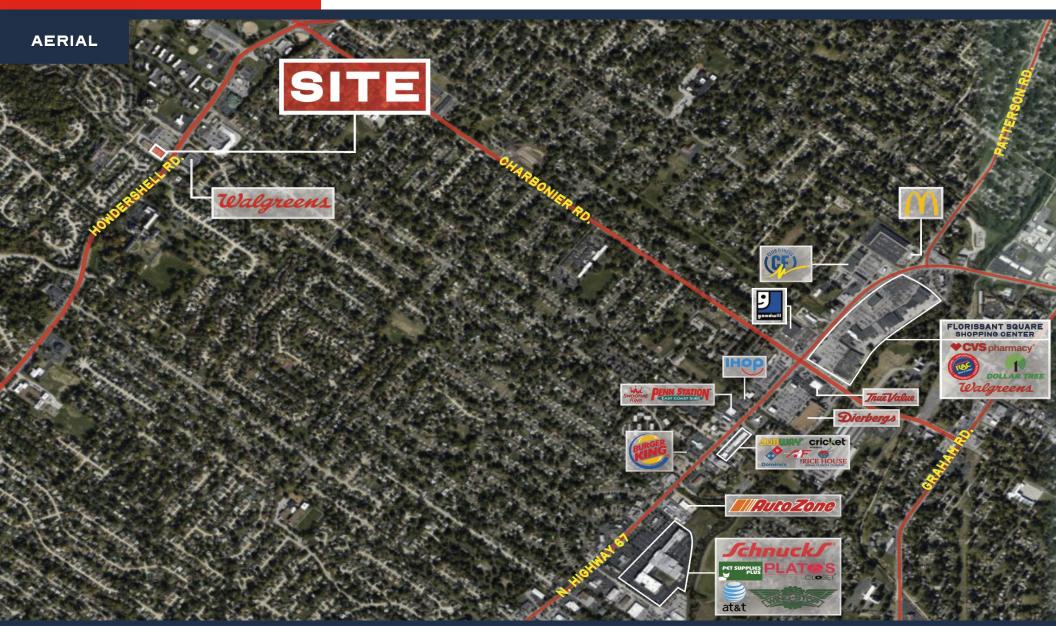

# FOR LEASE

| 1 |   |   |
|---|---|---|
|   | T |   |
|   |   | T |
|   |   |   |

- CONVENIENTLY LOCATED 2-MILES NORTH OF HWY-270 AT THE SIGNALIZED CORNER OF HOWDERSHELL ROAD AND FLORDAWN DRIVE
- ACTIVE RETAIL CORRIDOR WITH SEVERAL SHOPS, OFFICES, GROCERS, ENTERTAINMENT AND RESTAURANTS NEARBY
- LARGE PYLON FOR YOUR SIGNAGE AND LARGE RACEWAY FOR BUILDING SIGNAGE
- ADJACENT TO MANY OF THE LARGER RESIDENTIAL HOMES IN THE AREA WITH STRONG DEMOGRAPHICS
- SHOPPING CENTER FEATURES A LARGE 7.58/I,000 PARKING RATIO, AND A DIVERSE TENANT MIX WITH A MEDICAL, FINANCIAL, RESTAURANT, HOME HEALTH CARE, ENTERTAINMENT SUPPLIES, AND A PUB