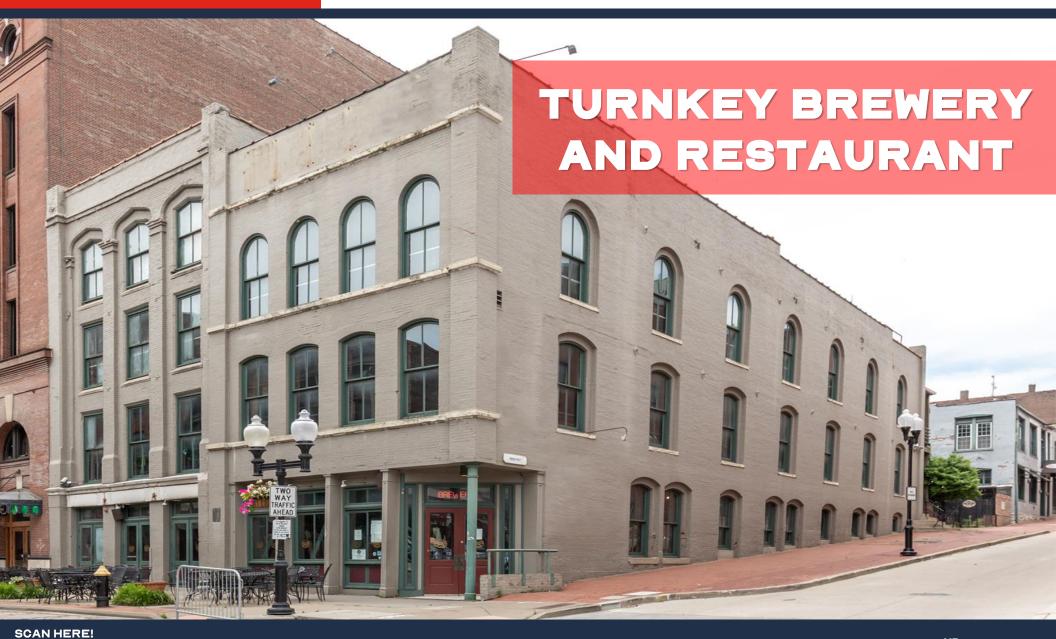

### **FOR LEASE**

- RESTAURANT, BREWERY, AND EVENT SPACE WITH FULL RESTAURANT AND BREWERY FF&E AVAILABLE
- THIS 3-STORY PROPERTY INCLUDES 3 SUITES SUITE 200 (4,000 S.F.), SUITE
  210 (1,900 S.F.) AND SUITE 310 (1,900 S.F.).
- PROPERTY CAN BE DEMISED TO ALLOW FOR MULTIPLE TENANTS
- ADJACENT TO THE ST. LOUIS ARCH GROUNDS
- FORMERLY HOME TO THE MORGAN STREET BREWERY
- BUILDING SIGNAGE AVAILABLE ALONG NORTH 2<sup>ND</sup> STREET AND MORGAN STREET
- SEVERAL LARGE MULTI-FAMILY REDEVELOPMENTS ARE PLANNED FOR THE IMMEDIATE AREA