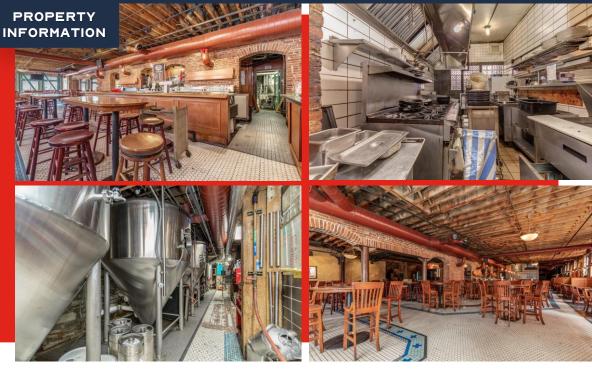

### **FOR LEASE**

- RESTAURANT, BREWERY, AND EVENT SPACE WITH FULL RESTAURANT AND BREWERY FF&E AVAILABLE
- THIS 3-STORY PROPERTY INCLUDES 3 SUITES SUITE 200 (4,000 S.F.), SUITE
  210 (1,900 S.F.) AND SUITE 310 (1,900 S.F.).
- PROPERTY CAN BE DEMISED TO ALLOW FOR MULTIPLE TENANTS
- ADJACENT TO THE ST. LOUIS ARCH GROUNDS
- FORMERLY HOME TO THE MORGAN STREET BREWERY
- BUILDING SIGNAGE AVAILABLE ALONG NORTH 2<sup>ND</sup> STREET AND MORGAN STREET
- SEVERAL LARGE MULTI-FAMILY REDEVELOPMENTS ARE PLANNED FOR THE IMMEDIATE AREA