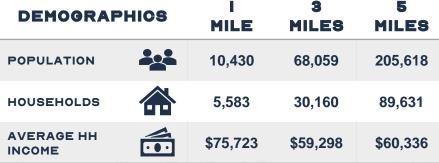

**CALEB ANTHONIS** Phone: 314.647.6611 ext. 126 Caleb@ManorRealEstate.com

721 - 723 NORTH 2ND STREET ST. LOUIS, MO 63102 I,900-4,000 S.F. | CONTACT BROKER FOR PRICING

## MANOR REAL ESTATE

### **FOR LEASE**





- RESTAURANT, BREWERY, AND EVENT SPACE WITH FULL RESTAURANT AND BREWERY FF&E AVAILABLE
- THIS 3-STORY PROPERTY INCLUDES 3 SUITES SUITE 200 (4,000 S.F.), SUITE
  210 (1,900 S.F.) AND SUITE 310 (1,900 S.F.).
- PROPERTY CAN BE DEMISED TO ALLOW FOR MULTIPLE TENANTS
- ADJACENT TO THE ST. LOUIS ARCH GROUNDS
- FORMERLY HOME TO THE MORGAN STREET BREWERY
- BUILDING SIGNAGE AVAILABLE ALONG NORTH 2<sup>ND</sup> STREET AND MORGAN STREET
- SEVERAL LARGE MULTI-FAMILY REDEVELOPMENTS ARE PLANNED FOR THE IMMEDIATE AREA









Phone: 314.647.6611 ext. 126 Caleb@ManorRealEstate.com 72I — 723 NORTH 2<sup>ND</sup> STREET ST. LOUIS, MO 63I02 I,900-4,000 S.F. | CONTACT BROKER FOR PRICING

# MANOR REAL ESTATE

### **FOR LEASE**



SCAN HERE!



#### CALEB ANTHONIS

Phone: 314.647.6611 ext. 126 Caleb @ManorRealEstate.com 72I — 723 NORTH 2<sup>ND</sup> STREET ST. LOUIS, MO 63I02 I,900-4,000 S.F. | CONTACT BROKER FOR PRICING