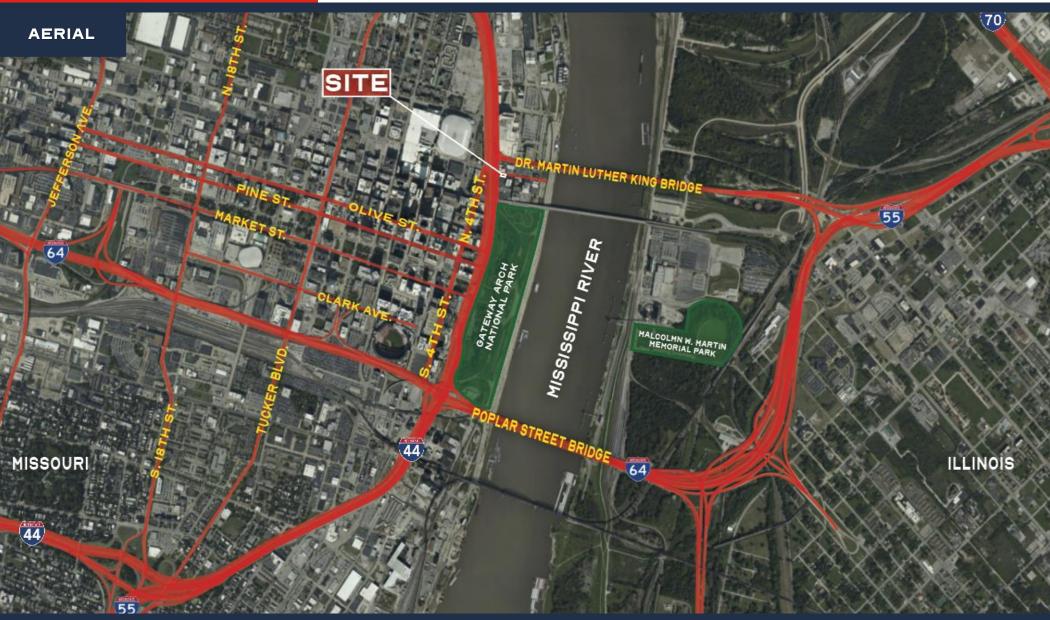

### **FOR LEASE**

- RESTAURANT, BREWERY, AND EVENT SPACE WITH FULL RESTAURANT AND BREWERY FF&E AVAILABLE
- THIS 3-STORY PROPERTY INCLUDES 3 SUITES SUITE 200 (4,000 S.F.), SUITE
  210 (1,900 S.F.) AND SUITE 310 (1,900 S.F.).
- PROPERTY CAN BE DEMISED TO ALLOW FOR MULTIPLE TENANTS
- ADJACENT TO THE ST. LOUIS ARCH GROUNDS
- FORMERLY HOME TO THE MORGAN STREET BREWERY
- BUILDING SIGNAGE AVAILABLE ALONG NORTH 2<sup>ND</sup> STREET AND MORGAN STREET
- SEVERAL LARGE MULTI-FAMILY REDEVELOPMENTS ARE PLANNED FOR THE IMMEDIATE AREA