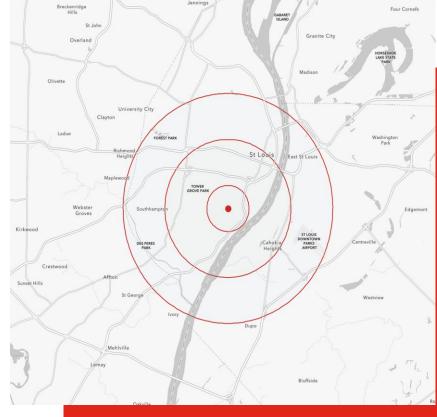

| DEMOGRAPHICS         |     | I<br>MILE | 3<br>MILES | 5<br>MILES |
|----------------------|-----|-----------|------------|------------|
| POPULATION           | 202 | 27,442    | 131,472    | 285,123    |
| HOUSEHOLDS           |     | 11,339    | 58,128     | 131,120    |
| AVERAGE HH<br>INCOME | ••• | \$60,737  | \$65,762   | \$68,182   |