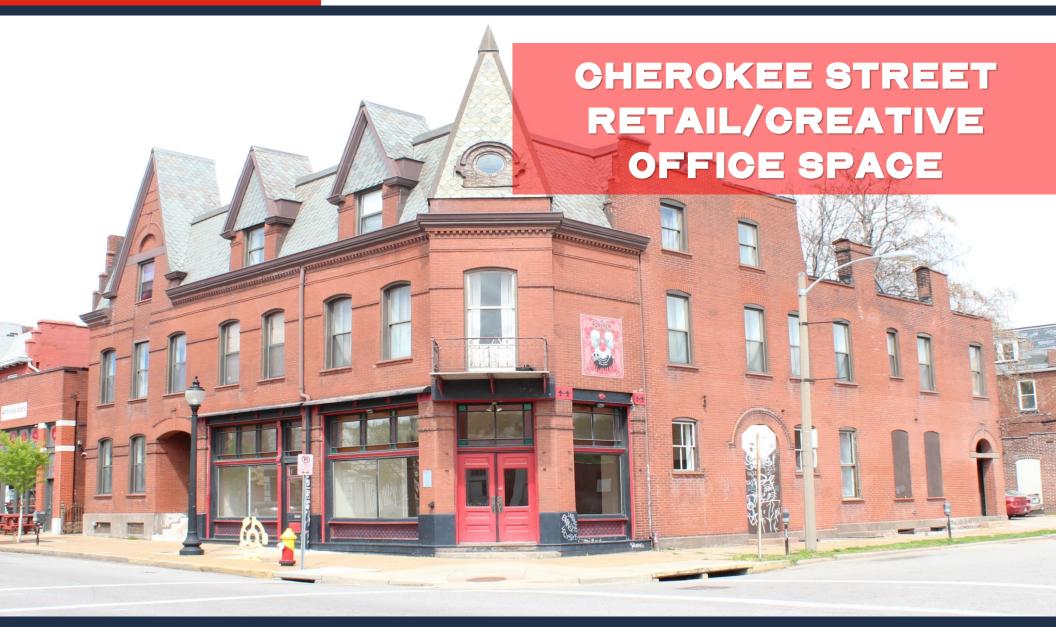

**CALEB ANTHONIS** 

Phone: 314.647.6611 ext. 126 Caleb@ManorRealEstate.com 283I CHEROKEE STREET | ST. LOUIS, MO 63II8 \$II.00 PER S.F. M.G. 2,500 S.F. OFFICE / RETAIL SPACE

## **FOR LEASE**

- ORIGINAL CAST IRON STOREFRONT WITH A SLATE ROOF
- 19TH-CENTURY DESIGN FEATURES HIGHLIGHT THE BUILDING FACADE
- MAPLE HARDWOOD FLOORING THROUGHOUT THE SPACE AND TURN-KEY FINISHES
- SPACE FEATURES INCLUDE 2 NEW HVAC UNITS, BEAUTIFUL STAINED-GLASS WINDOWS, A LARGE OPEN FLOORPLAN, AND 2 RESTROOMS
- LOCATED IN THE HEART OF THE CHEROKEE STREET DISTRICT
- WITHIN WALKING DISTANCE TO MANY OTHER SMALL BUSINESSES AND ALL THE UNIQUE CHEROKEE STREET AMENITIES