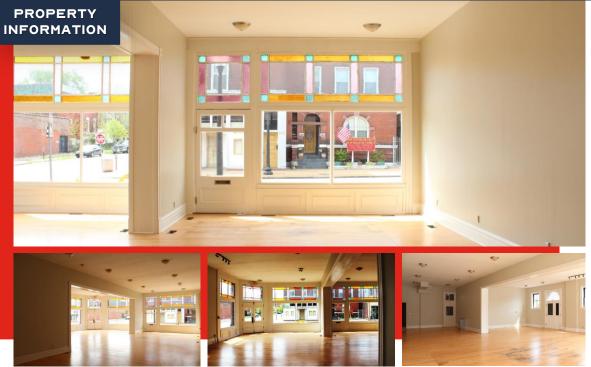

## **FOR LEASE**

- ORIGINAL CAST IRON STOREFRONT WITH A SLATE ROOF
- 19TH-CENTURY DESIGN FEATURES HIGHLIGHT THE BUILDING FACADE
- MAPLE HARDWOOD FLOORING THROUGHOUT THE SPACE AND TURN-KEY FINISHES
- SPACE FEATURES INCLUDE 2 NEW HVAC UNITS, BEAUTIFUL STAINED-GLASS WINDOWS, A LARGE OPEN FLOORPLAN, AND 2 RESTROOMS
- LOCATED IN THE HEART OF THE CHEROKEE STREET DISTRICT
- WITHIN WALKING DISTANCE TO MANY OTHER SMALL BUSINESSES AND ALL THE UNIQUE CHEROKEE STREET AMENITIES