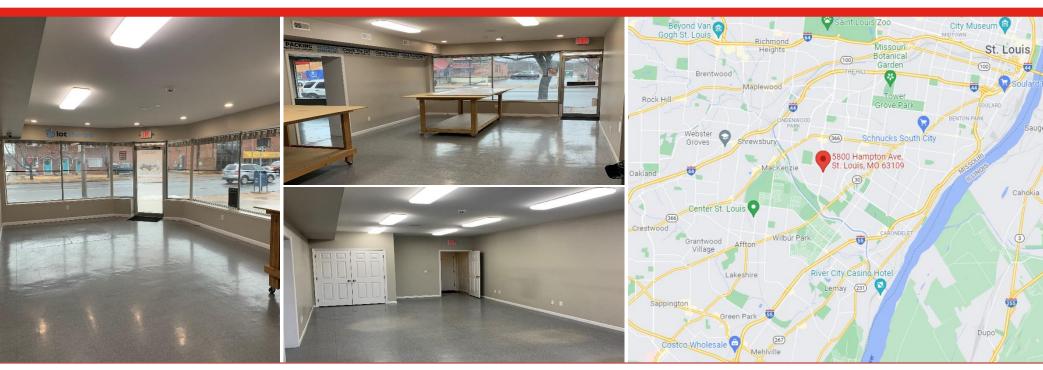

### SOUTH CITY OFFICE/RETAIL SPACE

637 – 1,911 S.F. Available \$18.00/ S.F. N.N.N..

5800 - 5804 Hampton Avenue | St. Louis, MO 63109

#### **Property Overview**

- · Excellent building and window signage available facing Hampton Ave
- Built in 1961
- · Ideal retail or office space
- · Layout is currently combined into one space but can be divided into 3 separate units
- 2.09 / 1,000 S.F. parking ratio
- Equipped with a security system throughout
- Property has 3 restrooms, 1 in each space

#### **Location Overview**

- Located in South City on the corner of Hampton and Milentz
  Avenue
- Property between Rhodes and Milentz Avenue
- Property Highly visible with over 38,000 V.P.D. on Hampton Avenue
- Zoned "F" Neighborhood Commercial
- Princeton Heights Neighborhood