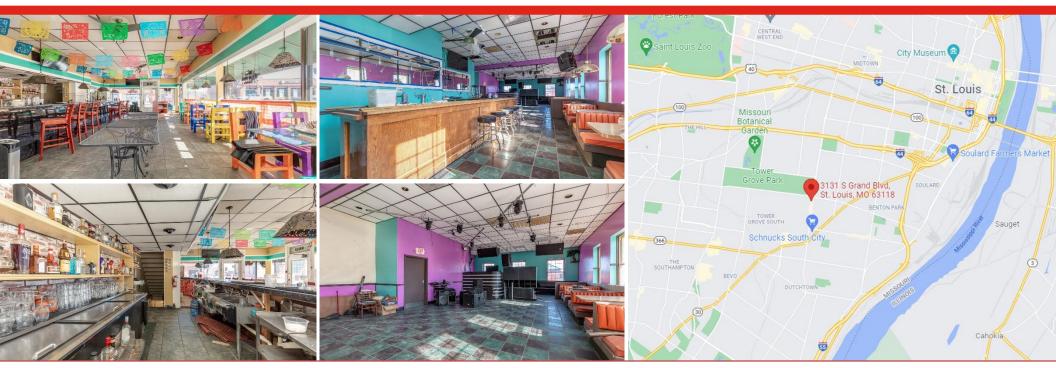

#### **Property Overview**

- Excellent building and window signage available
- Turnkey restaurant has a fully equipped kitchen, bar/lounge area located on the 2<sup>nd</sup> floor
- 1<sup>st</sup> floor restaurant space has 3,500 S.F. and 1,500 S.F. of space on the 2<sup>nd</sup> floor
- · Patio seating is available on Hartford Street
- Public parking lot available across the street from the property
- Zoned "H" Area Commercial

#### **Location Overview**

- Located in Tower Grove South just minutes from Tower Grove Park
- Space is on a highly visible intersection of South Grand Boulevard and Hartford Street
  - Roughly 21,000 V.P.D.
- Located in a premiere dining district of St. Louis
- Average household income within a mile radius of \$74,400