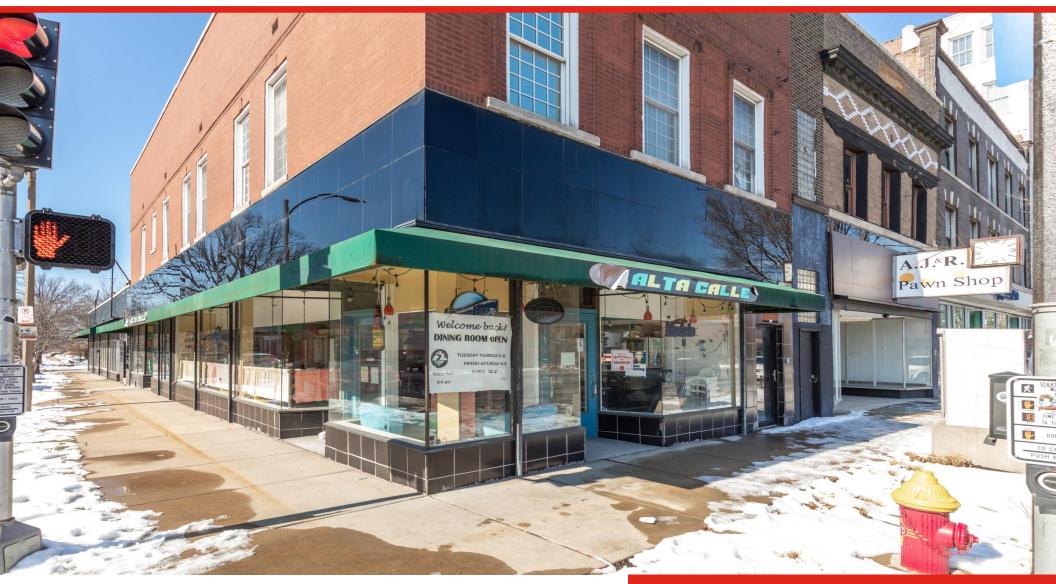

### **2-STORY TURNKEY RESTAURANT SPACE**

3131 South Grand Boulevard | St. Louis, MO 63118

1,500 - 5,000 S.F. Available \$12.00/ S.F. N.N.N. \$3.00 / S.F.

SCAN HERE!

Caleb Anthonis Phone: 314.647.6611 ext. 126 Caleb@ManorRealEstate.com Mark Clarkson Phone: 314.647.6611 ext. 127 MClarkson@ManorRealEstate.com

## **2-STORY TURNKEY RESTAURANT SPACE**

1,500 - 5,000 S.F. Available \$12.00/ S.F. N.N.N. \$3.00 / S.F.

3131 South Grand Boulevard | St. Louis, MO 63118

#### **Property Overview**

- Excellent building and window signage available
- Turnkey restaurant has a fully equipped kitchen, bar/lounge area located on the 2<sup>nd</sup> floor
- 1<sup>st</sup> floor restaurant space has 3,500 S.F. and 1,500 S.F. of space on the 2<sup>nd</sup> floor
- · Patio seating is available on Hartford Street
- Public parking lot available across the street from the property
- Zoned "H" Area Commercial

#### **Location Overview**

- Located in Tower Grove South just minutes from Tower Grove Park
- Space is on a highly visible intersection of South Grand Boulevard and Hartford Street
  - Roughly 21,000 V.P.D.
- Located in a premiere dining district of St. Louis
- Average household income within a mile radius of \$74,400