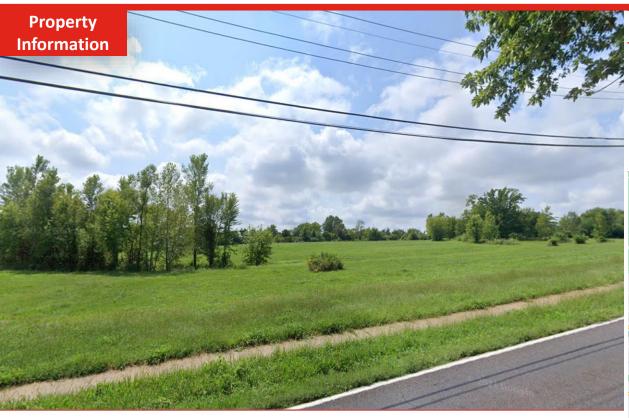

#### **Property Overview**

- The site consists of 3 parcels totaling approximately 13.89 Acre Land Development Opportunity
- Land generally has a flat topography
- Land ideal for a residential subdivision, multi-family, senior living center, and other uses
- · Property is mostly flat level land with all utilities are stubbed to the site
- Property zoned "R-3" Residential