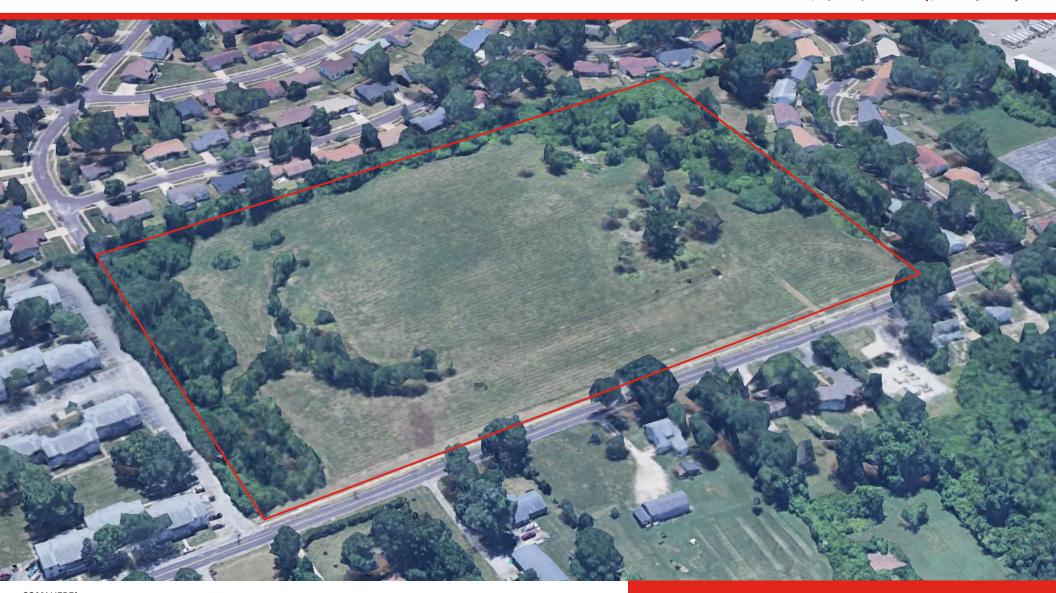

## HAZELWOOD LAND DEVELOPMENT OPPORTUNITY

**1930 Parker Road | St. Louis, MO 63138** 

13.87 Acres Available \$1,510,118.00 (\$2.50 / S.F.)

#### **Property Overview**

- The site consists of 3 parcels totaling approximately 13.89 Acre Land Development Opportunity
- Land generally has a flat topography
- Land ideal for a residential subdivision, multi-family, senior living center, and other uses
- · Property is mostly flat level land with all utilities are stubbed to the site
- Property zoned "R-3" Residential