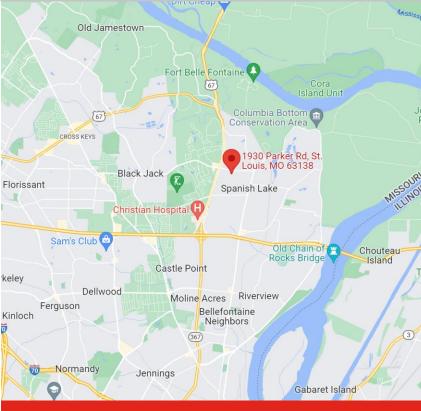

#### **Location Overview**

- Conveniently located on Parker Road in the Hazelwood School District
- Conveniently located immediate proximity to Route 367 Lewis & Clark Boulevard and 1-mile north of Interstate-270
- · Roughly 13,302 V.P.D on Parker Road