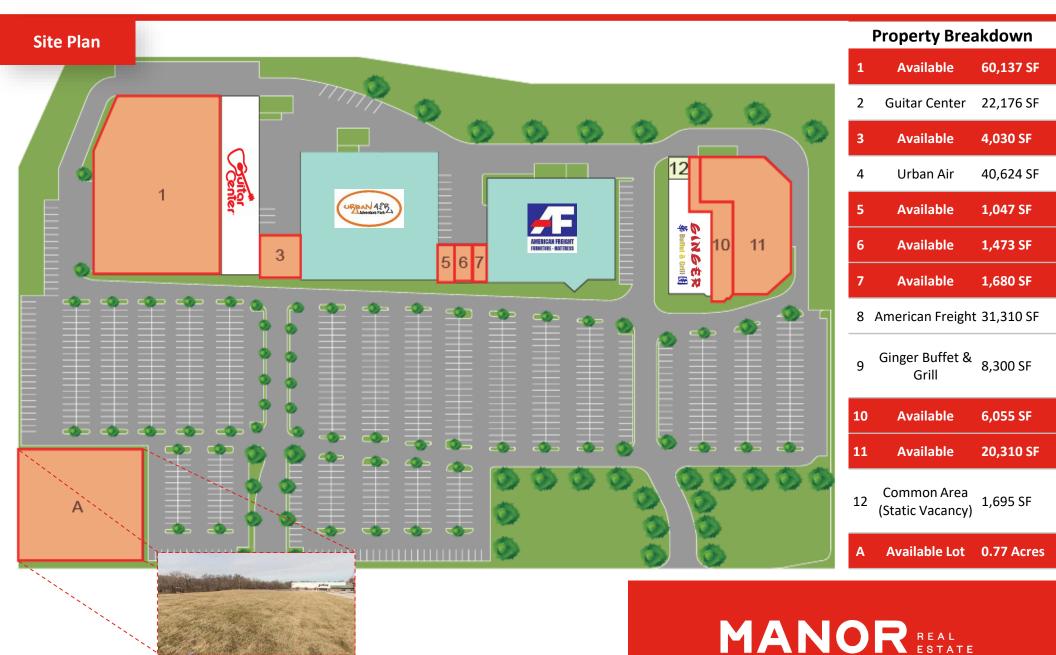

#### **Property Overview**

- Jr. Anchor, Shops Space and Pad Opportunities Available at Fairview Heights Plaza
- Fairview Heights is the Dominant Regional Retail Hub of the Metro-East
- Excellent visibility along Interstate-64 with over 75,500 vehicles per day
- Prominent Pylon and Building Signage Available
- Existing Anchors include Guitar Center, Urban Air Trampoline Park and American Freight
- Landlord will entertain Gross lease structures

|                                         | <b>Property Features</b> |                                                  |
|-----------------------------------------|--------------------------|--------------------------------------------------|
|                                         | Parcel Size              | 19.73 Acres                                      |
| nal.                                    | Center GLA               | 198,837 Square Feet                              |
| and | County                   | St. Clair County                                 |
| 101 ×                                   | Year Built               | 1990                                             |
| _                                       | Lease Type               | Gross                                            |
|                                         | Zoning                   | Retail                                           |
| -                                       | Signage                  | Pylon Sign and Storefront Available              |
|                                         | Parking Ratio            | 5.03 per 1,000 (996 parking spaces)              |
|                                         | Traffic Count            | 75,500 V.P.D. (I-64)   30,400 V.P.D. (Route 159) |
|                                         | Frontage                 | 950 Feet                                         |
|                                         |                          |                                                  |