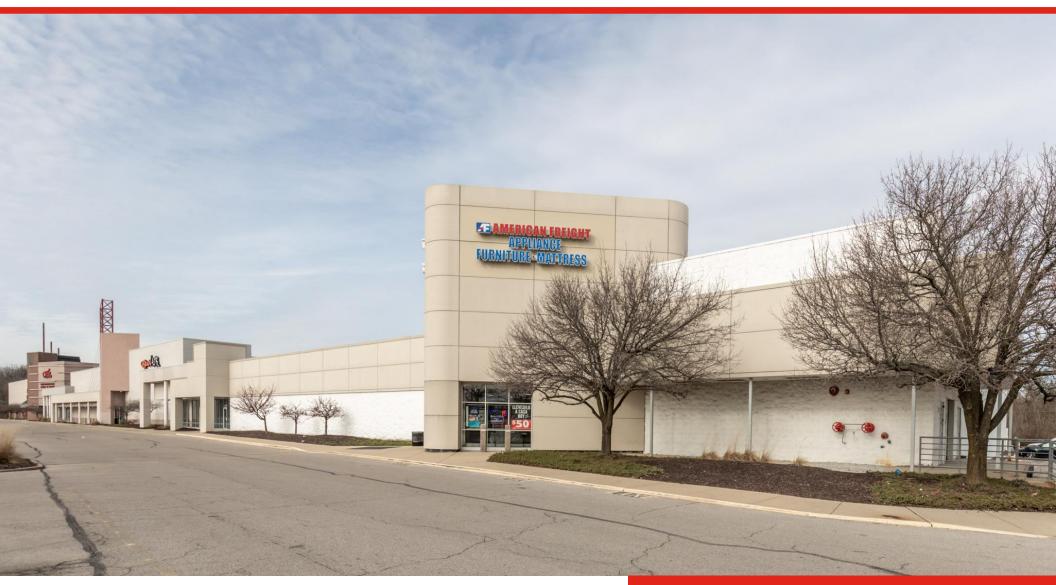

#### **Property Overview**

- Jr. Anchor, Shops Space and Pad Opportunities Available at Fairview Heights Plaza
- Fairview Heights is the Dominant Regional Retail Hub of the Metro-East
- Excellent visibility along Interstate-64 with over 75,500 vehicles per day
- Prominent Pylon and Building Signage Available
- Existing Anchors include Guitar Center, Urban Air Trampoline Park and American Freight
- Landlord will entertain Gross lease structures

|                                         | <b>Property Features</b> |                                                  |
|-----------------------------------------|--------------------------|--------------------------------------------------|
|                                         | Parcel Size              | 19.73 Acres                                      |
| nal.                                    | Center GLA               | 198,837 Square Feet                              |
| and | County                   | St. Clair County                                 |
| 101 ×                                   | Year Built               | 1990                                             |
| _                                       | Lease Type               | Gross                                            |
|                                         | Zoning                   | Retail                                           |
| -                                       | Signage                  | Pylon Sign and Storefront Available              |
|                                         | Parking Ratio            | 5.03 per 1,000 (996 parking spaces)              |
|                                         | Traffic Count            | 75,500 V.P.D. (I-64)   30,400 V.P.D. (Route 159) |
|                                         | Frontage                 | 950 Feet                                         |
|                                         |                          |                                                  |