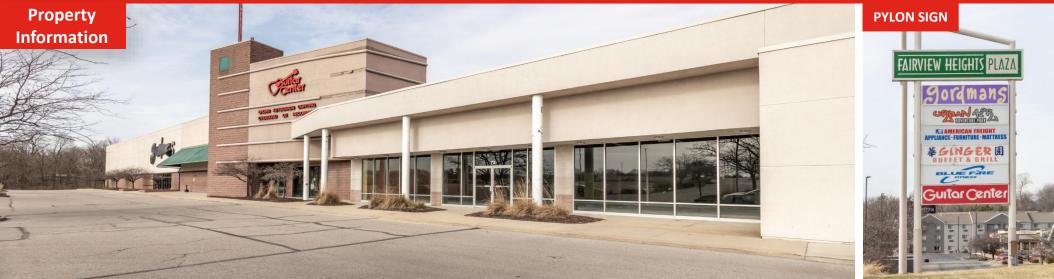

#### **Property Overview**

- Jr. Anchor, Shops Space and Pad Opportunities Available at Fairview Heights Plaza
- Fairview Heights is the Dominant Regional Retail Hub of the Metro-East
- Excellent visibility along Interstate-64 with over 75,500 vehicles per day
- Prominent Pylon and Building Signage Available
- Existing Anchors include Guitar Center, Urban Air Trampoline Park and American Freight
- Landlord will entertain Gross lease structures

|                                         | <b>Property Features</b> |                                                  |
|-----------------------------------------|--------------------------|--------------------------------------------------|
|                                         | Parcel Size              | 19.73 Acres                                      |
| nal.                                    | Center GLA               | 198,837 Square Feet                              |
| and | County                   | St. Clair County                                 |
| 101 ×                                   | Year Built               | 1990                                             |
| _                                       | Lease Type               | Gross                                            |
|                                         | Zoning                   | Retail                                           |
| -                                       | Signage                  | Pylon Sign and Storefront Available              |
|                                         | Parking Ratio            | 5.03 per 1,000 (996 parking spaces)              |
|                                         | Traffic Count            | 75,500 V.P.D. (I-64)   30,400 V.P.D. (Route 159) |
|                                         | Frontage                 | 950 Feet                                         |
|                                         |                          |                                                  |