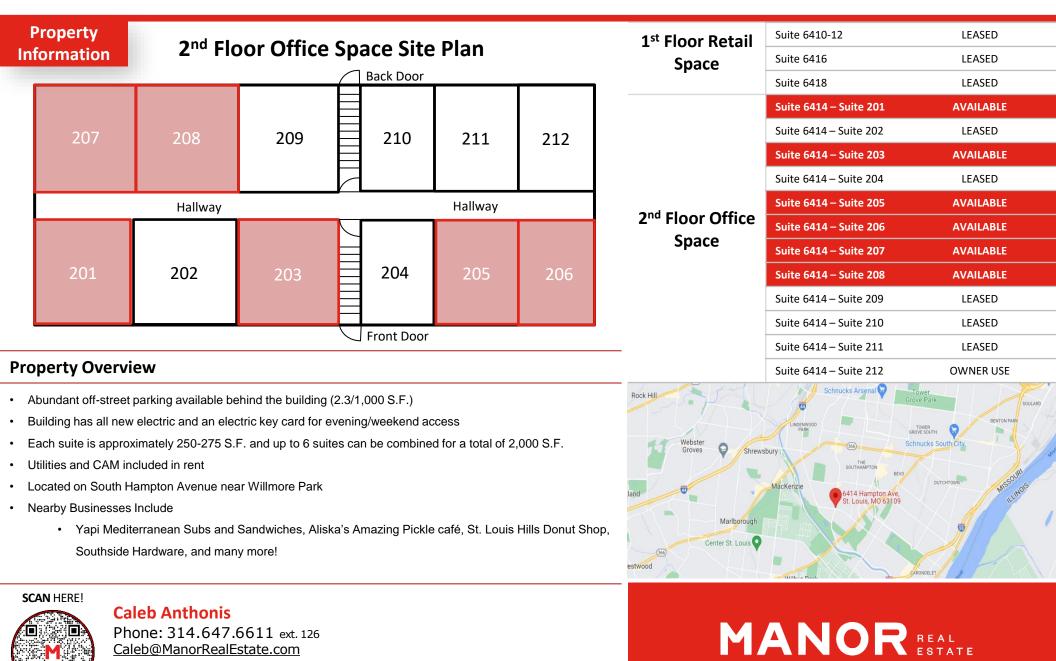

### HAMPTON AVENUE OFFICE SPACE

250 - 2,000 S.F. Suites Available \$400/Month F.S.G. Per Suite

SCAN HERE!

Caleb Anthonis Phone: 314.647.6611 ext. 126 Caleb@ManorRealEstate.com

Information is from appropriate sources but is not guaranteed. No representation is made Of environmental or other conditions of the property. We recommend Lessee investigate fully.

### HAMPTON AVENUE OFFICE SPACE

250 - 2,000 S.F. Suites Available \$400/Month F.S.G. Per Suite

Information is from appropriate sources but is not guaranteed. No representation is made Of environmental or other conditions of the property. We recommend Lessee investigate fully.