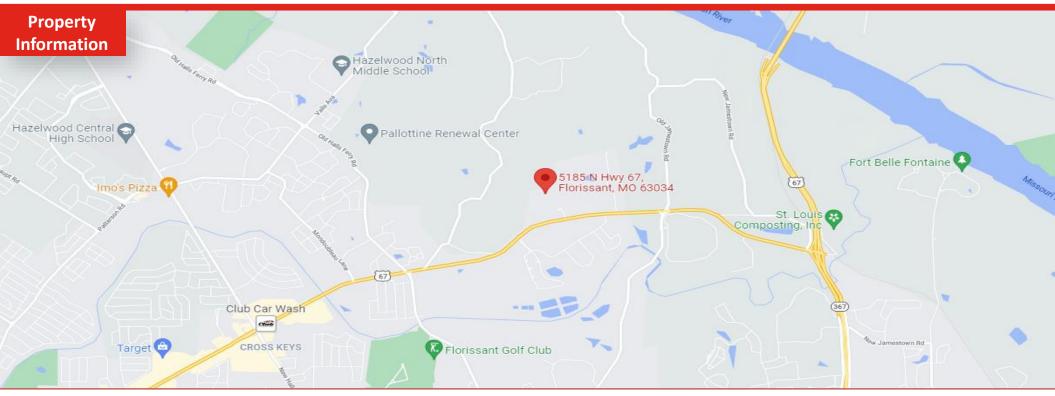

#### 5185 North Highway 67 | Florissant, MO 63034

#### **Location Overview**

- · Located in Old Jamestown (North St. Louis County)
- Immediately North of Florissant and 2 miles from the intersection of North Lindbergh and New Halls Ferry Road
- Zoned Residential and ideal for a single-family residential / subdivision development
- Located in the Hazelwood School District