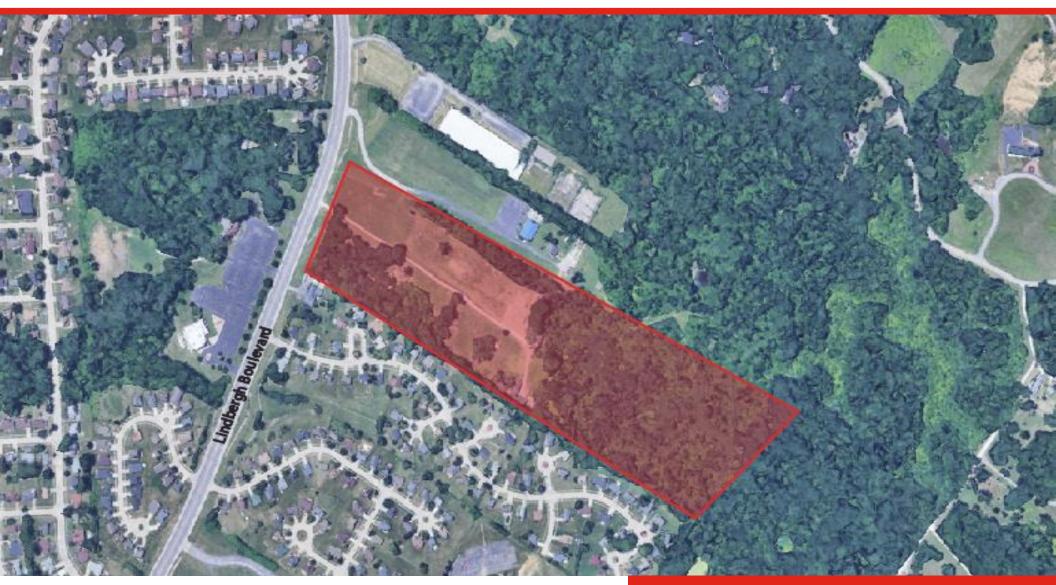

#### 25.05 Acres Available CONTACT BROKER FOR PRICING

#### 5185 North Highway 67 | Florissant, MO 63034

#### **Property Overview**

- · Excellent Residential Development Opportunity
- Stable, growing residential home values
- Approximately 512' of frontage via North Highway 67
- Site is partially graded and includes approximately 12 acres of wooded area
- Provides immediate proximity to retailers and restaurants including Walmart Supercenter, Target,
  - Aldi, Home Depot, and many more