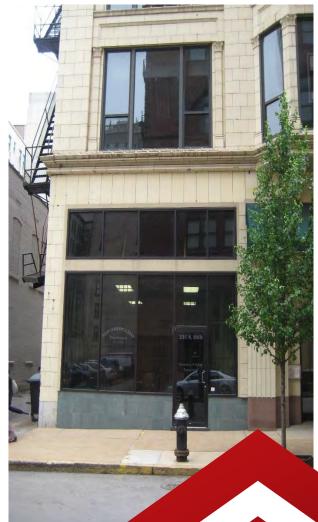

## FOR **LEASE**

RETAIL SPACE: \$18.00/SF MG | 1,050 SF

## **215-217 NORTH 10<sup>TH</sup> STREET, ST. LOUIS, MO. 63101**

### **PROPERTY OVERVIEW**

- SPACE HAS A SPACIOUS FLOOR PLAN
- MANY DIFFERENT VARIETIES OF FLOOR PLANS FOR MULTIPLE BUSINESSES
- THERE IS A HIGH VOLUMN OF FOOT TRAFFIC OFF OF  $10^{\text{TH}}$  STREET DUE TO THE STREETS OFFICE POPULATION
- PRIVATE ENTRANCES WITH 24/7 ACCESS
- BUILDING IS HISTORIC