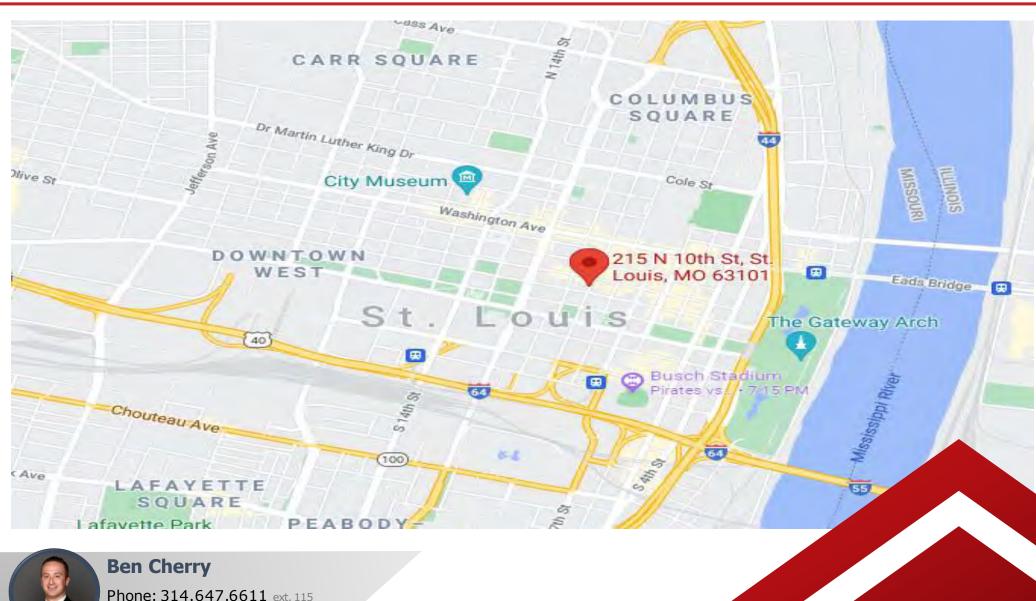

## **215-217 NORTH 10<sup>TH</sup> STREET, ST. LOUIS, MO. 63101**

**Ben Cherry** 

FOR LEASE

Phone: 314.647.6611 ext. 115

ben@ManorRealEstate.com

Information is from appropriate sources but is not guaranteed. No representation is made of environmental or other conditions of property. We recommend Lessee investigate fully.

### **LOCATION OVERVIEW**

- LOCATED IN THE HEART OF DOWNTOWN ST. LOUIS
- IN WALKING DISTANCE TO COURTHOUSE, WASHINGTON AVE, HOTELS AND ALL DOWNTOWN AMENITIES
- NEXT DOOR IS JACK PATRICK'S BARE AND GRILL

#### **LOCATION OVERVIEW**

- Located in Heart of Downtown St. Louis at 10<sup>th</sup> and Olive
- Walking Distance to Courthouse, Washington Ave, Hotels, and all Downtown St. Louis Amenities
- Jack Patrick's Bar & Grill on 1st Floor