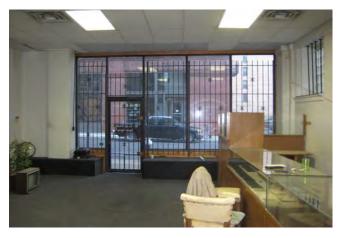

## FOR **LEASE**

RETAIL SPACE: \$18.00/SF MG | 1,050 SF

### **PROPERTY OVERVIEW**

- SPACE HAS A SPACIOUS FLOOR PLAN
- MANY DIFFERENT VARIETIES OF FLOOR PLANS FOR MULTIPLE BUSINESSES
- THERE IS A HIGH VOLUMN OF FOOT TRAFFIC OFF OF  $10^{\text{TH}}$  STREET DUE TO THE STREETS OFFICE POPULATION
- PRIVATE ENTRANCES WITH 24/7 ACCESS
- BUILDING IS HISTORIC

### **LOCATION OVERVIEW**

- LOCATED IN THE HEART OF DOWNTOWN ST. LOUIS
- IN WALKING DISTANCE TO COURTHOUSE, WASHINGTON AVE, HOTELS AND ALL DOWNTOWN AMENITIES
- NEXT DOOR IS JACK PATRICK'S BARE AND GRILL