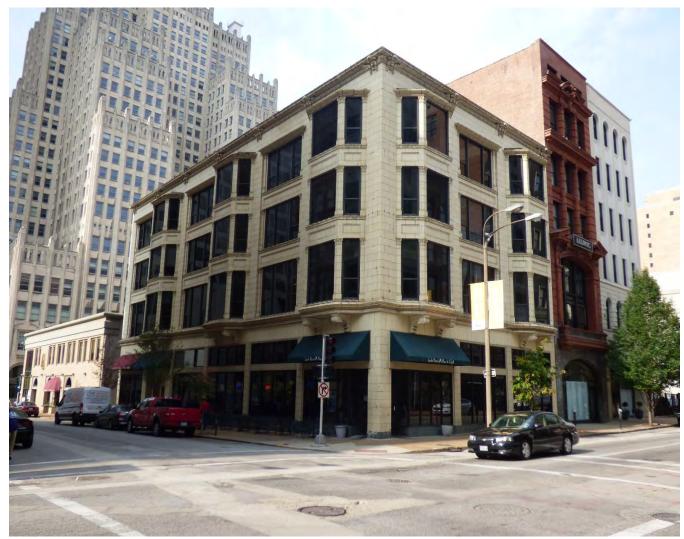

#### **PENNSYLVANIA BUILDING**

#### DOWNTOWN ST. LOUIS OFFICE AND RETAIL SPACE

OFFICE SPACE: \$12.50/SF FS | 1,950-2,523 SF

RETAIL SPACE: \$18.00/SF MG | 1,050 SF

## **215-217 NORTH 10<sup>TH</sup> STREET, ST. LOUIS, MO. 63101**

**Ben Cherry** 

FOR LEASE

Phone: 314.647.6611 ext. 115

ben@ManorRealEstate.com

Information is from appropriate sources but is not guaranteed. No representation is made of environmental or other conditions of property. We recommend Lessee investigate fully.

### **LOCATION OVERVIEW**

- LOCATED IN THE HEART OF DOWNTOWN ST. LOUIS
- IN WALKING DISTANCE TO COURTHOUSE, WASHINGTON AVE, HOTELS AND ALL DOWNTOWN AMENITIES
- NEXT DOOR IS JACK PATRICK'S BARE AND GRILL

#### **LOCATION OVERVIEW**

- Located in Heart of Downtown St. Louis at 10<sup>th</sup> and Olive
- Walking Distance to Courthouse, Washington Ave, Hotels, and all Downtown St. Louis Amenities
- Jack Patrick's Bar & Grill on 1st Floor