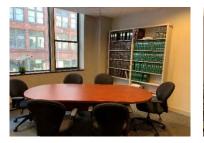

## **SUITE 200**

## **SUITE 201**

### **PROPERTY OVERVIEW**

- \$12.50/SF FS
- Turn-Key Office Space Available
- Historically Significant Building
- Has 5 Private Offices, Reception Area, Kitchenette and Open Space
  - Set up as an ideal Law Firm