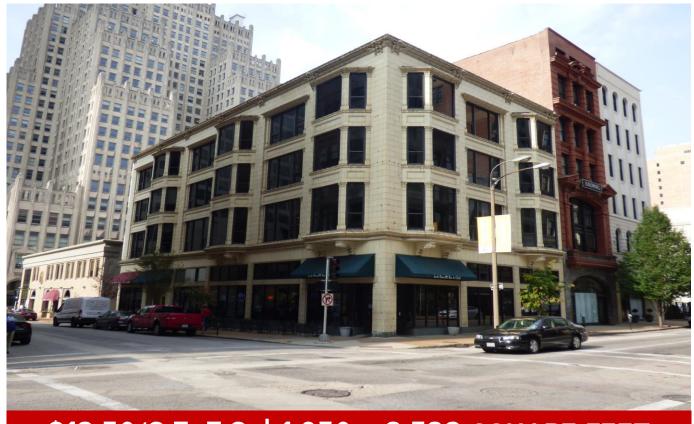

## FOR LEASE

**Downtown Office Space** 

\$12.50/S.F. F.S. | 1,950 - 2,523 SQUARE FEET

## Pennsylvania Building

217 N. 10<sup>th</sup> Street St. Louis, MO 63101

- Turn-Key Office Space Available
- Historically Significant Building
- Located in Heart of Downtown St.
  Louis at 10<sup>th</sup> and Olive

## **Downtown Office Space**

\$12.50/S.F. F.S. | 1,950 - 2,523 SQUARE FEET

- Suite 201 includes: 5 Private Offices, Reception Area, Kitchenette and Open Space (ideal setup for a Law Firm)
- Elevator-Served Building
- 2 Suites Currently Available
- Walking Distance to Courthouse, Washington Ave, Hotels and all Downtown St. Louis Amenities
- Jack Patrick's Bar & Grill on 1st
  Floor