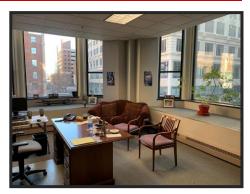

## **Downtown Office Space**

\$12.50/S.F. F.S. | 1,950 - 2,523 SQUARE FEET

- Suite 201 includes: 5 Private Offices, Reception Area, Kitchenette and Open Space (ideal setup for a Law Firm)
- Elevator-Served Building
- 2 Suites Currently Available
- Walking Distance to Courthouse, Washington Ave, Hotels and all Downtown St. Louis Amenities
- Jack Patrick's Bar & Grill on 1st
  Floor