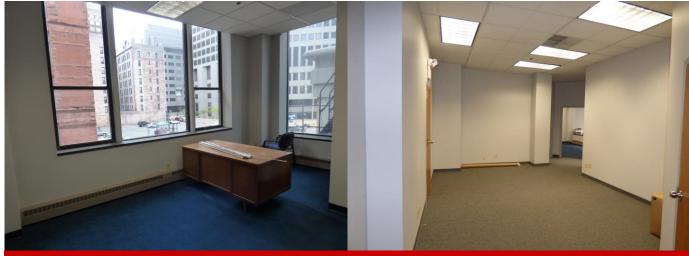

## **Downtown Office Space**

\$12.50/S.F. F.S. | 1,950 - 2,523 SQUARE FEET

- Suite 201 includes: 5 Private Offices, Reception Area, Kitchenette and Open Space (ideal setup for a Law Firm)
- Elevator-Served Building
- 2 Suites Currently Available
- Walking Distance to Courthouse, Washington Ave, Hotels and all Downtown St. Louis Amenities
- Jack Patrick's Bar & Grill on 1st
  Floor