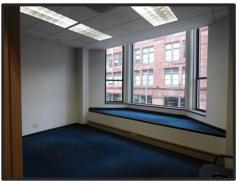

## **Downtown Office Space**

\$12.50/S.F. F.S. | 1,950 - 2,523 SQUARE FEET

- Suite 201 includes: 5 Private Offices, Reception Area, Kitchenette and Open Space (ideal setup for a Law Firm)
- Elevator-Served Building
- 2 Suites Currently Available
- Walking Distance to Courthouse, Washington Ave, Hotels and all Downtown St. Louis Amenities
- Jack Patrick's Bar & Grill on 1st
  Floor