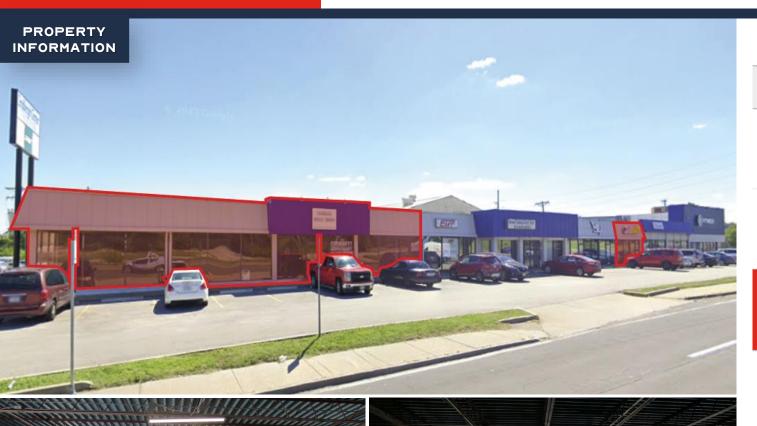

Olivette

- LINDBERGH RETAIL CENTER WAS BUILT IN 1964 IN HAZELWOOD
- BUILDING HAS LARGE STOREFRONT WINDOWS THROUGHOUT THE BUILDING,
  ALLOWING A GREAT AMOUNT OF NATURAL LIGHT INTO EACH SPACE
- PROPERTY IS ZONED "C-2" GENERAL COMMERCIAL DISTRICT
- BUILDING, WINDOW, AND PYLON SIGNAGE AVAILABLE ALONG NORTH LINDBERGH BOULEVARD
- THE SPACE HAS 2 RESTROOMS AND CAN BE DIVIDED INTO SEPARATE UNITS
- MINUTES AWAY FROM CROWNE PLAZA, ST. LOUIS AIRPORT
- LOCATED A FEW MINUTES SOUTH OF INTERSTATE-270 AND WEST OF INTERSTATE-170

# FOR SALE

DETAIL SPACE

| RETAIL SPACE |       |                           |  |  |  |
|--------------|-------|---------------------------|--|--|--|
| SUITE        | S.F.  | STATUS                    |  |  |  |
| 5900         | -     | LEASED                    |  |  |  |
| 5904         | -     | LEASED                    |  |  |  |
| 5906         | 1,200 | AVAILABLE<br>\$12.00/S.F. |  |  |  |
| 5908         | -     | LEASED                    |  |  |  |
| 5910-12      | -     | LEASED                    |  |  |  |
| 5914         | 4,544 | AVAILABLE<br>\$12.00/S.F. |  |  |  |
| 59I4A        | 1.563 | AVAILABLE                 |  |  |  |