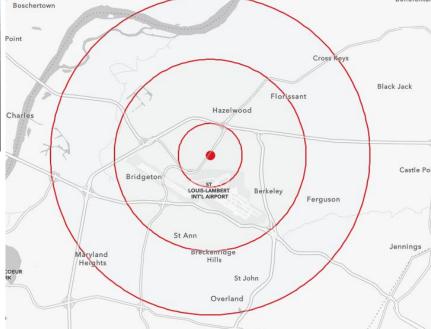

# **FOR SALE**

| DEMOGRAPHICS |     | I<br>MILE | 3<br>MILES | 5<br>MILES |
|--------------|-----|-----------|------------|------------|
| POPULATION   |     | 2,203     | 63,982     | 189,182    |
| HOUSEHOLDS   |     | 1,133     | 27,095     | 77,617     |
| AVERAGE HH   | ••• | \$64,154  | \$75,411   | \$75,189   |