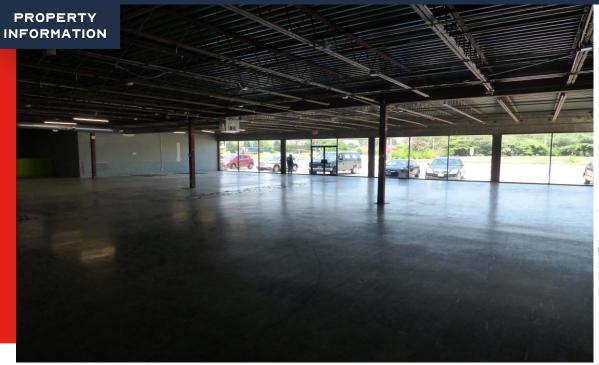

Olivette

- LINDBERGH RETAIL CENTER WAS BUILT IN 1964 IN HAZELWOOD
- BUILDING HAS LARGE STOREFRONT WINDOWS THROUGHOUT THE BUILDING,
  ALLOWING A GREAT AMOUNT OF NATURAL LIGHT INTO EACH SPACE
- PROPERTY IS ZONED "C-2" GENERAL COMMERCIAL DISTRICT
- BUILDING, WINDOW, AND PYLON SIGNAGE AVAILABLE ALONG NORTH LINDBERGH BOULEVARD
- THE SPACE HAS 2 RESTROOMS AND CAN BE DIVIDED INTO SEPARATE UNITS
- MINUTES AWAY FROM CROWNE PLAZA, ST. LOUIS AIRPORT
- LOCATED A FEW MINUTES SOUTH OF INTERSTATE-270 AND WEST OF INTERSTATE-170