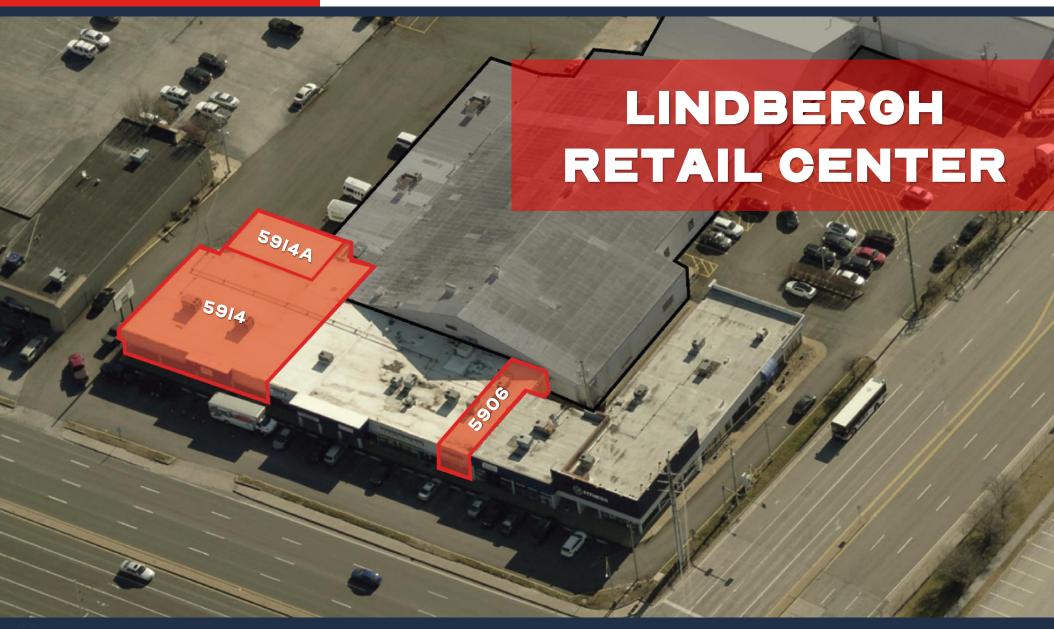

Olivette

- LINDBERGH RETAIL CENTER WAS BUILT IN 1964 IN HAZELWOOD
- BUILDING HAS LARGE STOREFRONT WINDOWS THROUGHOUT THE BUILDING,
  ALLOWING A GREAT AMOUNT OF NATURAL LIGHT INTO EACH SPACE
- PROPERTY IS ZONED "C-2" GENERAL COMMERCIAL DISTRICT
- BUILDING, WINDOW, AND PYLON SIGNAGE AVAILABLE ALONG NORTH LINDBERGH BOULEVARD
- THE SPACE HAS 2 RESTROOMS AND CAN BE DIVIDED INTO SEPARATE UNITS
- MINUTES AWAY FROM CROWNE PLAZA, ST. LOUIS AIRPORT
- LOCATED A FEW MINUTES SOUTH OF INTERSTATE-270 AND WEST OF INTERSTATE-170

# FOR SALE

DETAIL SPACE

| RETAIL SPACE |       |                           |  |  |  |
|--------------|-------|---------------------------|--|--|--|
| SUITE        | S.F.  | STATUS                    |  |  |  |
| 5900         | -     | LEASED                    |  |  |  |
| 5904         | -     | LEASED                    |  |  |  |
| 5906         | 1,200 | AVAILABLE<br>\$12.00/S.F. |  |  |  |
| 5908         | -     | LEASED                    |  |  |  |
| 5910-12      | -     | LEASED                    |  |  |  |
| 5914         | 4,544 | AVAILABLE<br>\$12.00/S.F. |  |  |  |
| 59I4A        | 1.563 | AVAILABLE                 |  |  |  |