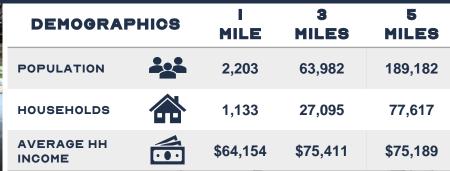

47.6611 ext. 127 MClarkson@ManorRealEstate.com

5900-5914 NORTH LINDBERGH BOULEVARD HAZELWOOD, MO 63042 I,200 - 18,470 S.F. | CONTACT BROKER FOR PRICING

# MANOR REAL ESTATE

# **FOR SALE**





- LINDBERGH RETAIL CENTER WAS BUILT IN 1964 IN HAZELWOOD
- RETAIL BUILDING HAS LARGE STOREFRONT WINDOWS THROUGHOUT THE BUILDING,
  ALLOWING A GREAT AMOUNT OF NATURAL LIGHT INTO EACH SPACE
- PROPERTY IS ZONED "C-2" GENERAL COMMERCIAL DISTRICT
- BUILDING, WINDOW, AND PYLON SIGNAGE AVAILABLE ALONG NORTH LINDBERGH
  BOULEVARD
- INDUSTRIAL BUILDING HAS A LARGE OPEN FLOOR PLAN, 25' CEILINGS, DRIVE-IN AND DOCK DOORS, SPRINKLERS, TEMPERATURE AND HUMIDITY CONTROL, AND OFFICE SPACE
- MINUTES AWAY FROM CROWNE PLAZA, ST. LOUIS AIRPORT
- LOCATED A FEW MINUTES SOUTH OF INTERSTATE-270 AND WEST OF INTERSTATE-170





#### SCAN HERE!



#### CALEB ANTHONIS

Phone: 314.647.6611 ext. 126 Caleb @ManorRealEstate.com

#### **MARK CLARKSON**

Phone: 314.647.6611 ext. 127 MClarkson@ManorRealEstate.com 5900-5914 NORTH LINDBERGH BOULEVARD HAZELWOOD, MO 63042 1,200 - 18,470 S.F. | CONTACT BROKER FOR PRICING

# MANORREAL

# FOR SALE





| RETAIL SPACE |       |                           |
|--------------|-------|---------------------------|
| SUITE        | S.F.  | STATUS                    |
| 5900         | -     | LEASED                    |
| 5904         | -     | LEASED                    |
| 5906         | 1,200 | AVAILABLE                 |
| 5908         | -     | LEASED                    |
| 5910-12      | -     | LEASED                    |
| 5914         | 4,544 | AVAILABLE<br>\$12.00/S.F. |
| 59