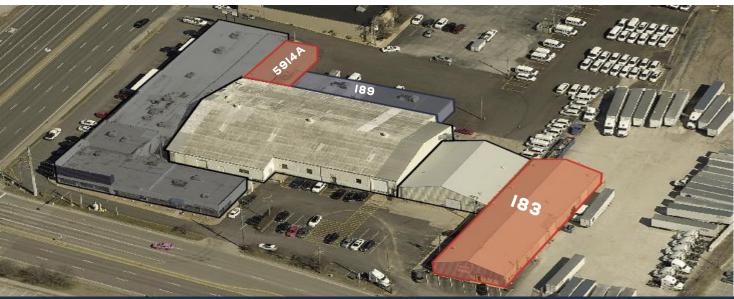

#### **INDUSTRIAL SPACE**

| SUITE | S.F.   | STATUS                         |
|-------|--------|--------------------------------|
| 183   | 11,163 | AVAILABLE<br>\$6.00/S.F. N.N.N |
| 185   | -      | LEASED                         |
| 187   | -      | LEASED                         |
| 189   | -      | LEASED                         |
| 193   | -      | LEASED                         |