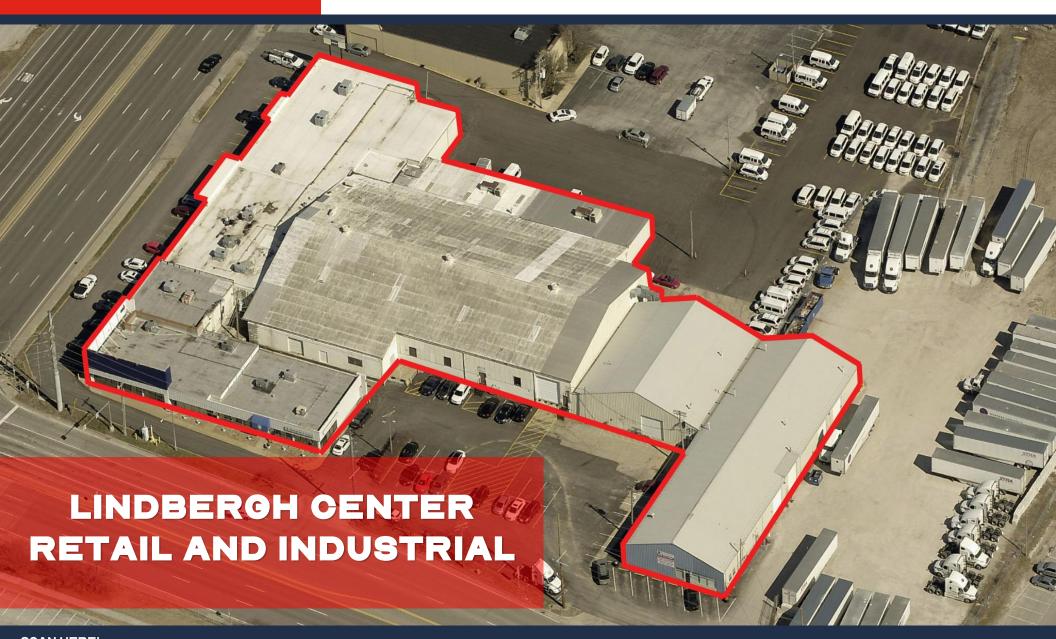

# **FOR SALE**

- LINDBERGH RETAIL CENTER WAS BUILT IN 1964 IN HAZELWOOD
- RETAIL BUILDING HAS LARGE STOREFRONT WINDOWS THROUGHOUT THE BUILDING,
  ALLOWING A GREAT AMOUNT OF NATURAL LIGHT INTO EACH SPACE
- PROPERTY IS ZONED "C-2" GENERAL COMMERCIAL DISTRICT
- BUILDING, WINDOW, AND PYLON SIGNAGE AVAILABLE ALONG NORTH LINDBERGH
  BOULEVARD
- INDUSTRIAL BUILDING HAS A LARGE OPEN FLOOR PLAN, 25' CEILINGS, DRIVE-IN AND DOCK DOORS, SPRINKLERS, TEMPERATURE AND HUMIDITY CONTROL, AND OFFICE SPACE
- MINUTES AWAY FROM CROWNE PLAZA, ST. LOUIS AIRPORT
- LOCATED A FEW MINUTES SOUTH OF INTERSTATE-270 AND WEST OF INTERSTATE-170