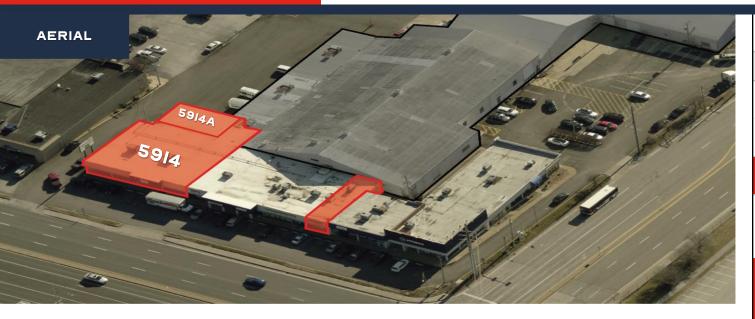

# FOR SALE

| RETAIL SPACE |       |                           |
|--------------|-------|---------------------------|
| SUITE        | S.F.  | STATUS                    |
| 5900         | -     | LEASED                    |
| 5904         | -     | LEASED                    |
| 5906         | 1,200 | AVAILABLE                 |
| 5908         | -     | LEASED                    |
| 5910-12      | -     | LEASED                    |
| 5914         | 4,544 | AVAILABLE<br>\$12.00/S.F. |
| 59I4A        | 1,563 | AVAILABLE<br>\$6.00/S.F   |