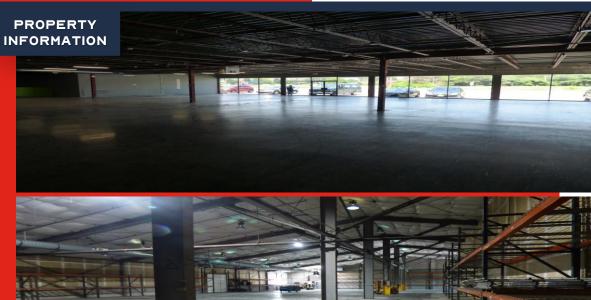

# **FOR SALE**

- LINDBERGH RETAIL CENTER WAS BUILT IN 1964 IN HAZELWOOD
- RETAIL BUILDING HAS LARGE STOREFRONT WINDOWS THROUGHOUT THE BUILDING,
  ALLOWING A GREAT AMOUNT OF NATURAL LIGHT INTO EACH SPACE
- PROPERTY IS ZONED "C-2" GENERAL COMMERCIAL DISTRICT
- BUILDING, WINDOW, AND PYLON SIGNAGE AVAILABLE ALONG NORTH LINDBERGH
  BOULEVARD
- INDUSTRIAL BUILDING HAS A LARGE OPEN FLOOR PLAN, 25' CEILINGS, DRIVE-IN AND DOCK DOORS, SPRINKLERS, TEMPERATURE AND HUMIDITY CONTROL, AND OFFICE SPACE
- MINUTES AWAY FROM CROWNE PLAZA, ST. LOUIS AIRPORT
- LOCATED A FEW MINUTES SOUTH OF INTERSTATE-270 AND WEST OF INTERSTATE-170