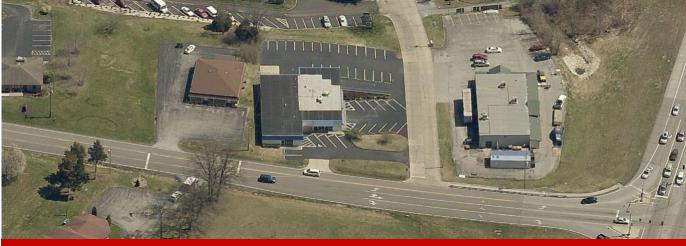

#### **\$535,000 (\$53.50/S.F.)** | ~ **10,000** SQUARE FEET

- Approximately 10,000 S.F. building on 32,234 S.F. Parcel (0.74 Acres)
- 1 Dock-High Bay, 1 Drive-In Bay
- 9' Clear Height in Warehouse
- 4-Phase, 440amp Electric Service
- 40 Parking Spaces (4/1,000 S.F.)
- Potential for 1 to 3 Users to Occupy the Building
- Well-Maintained by Current owner
- Zoned "CT1" (Warehouse)
- Less than ¼ Mile from I-55
- 2020 Property Taxes: \$7,602
- Current Gross Income: \$60,000