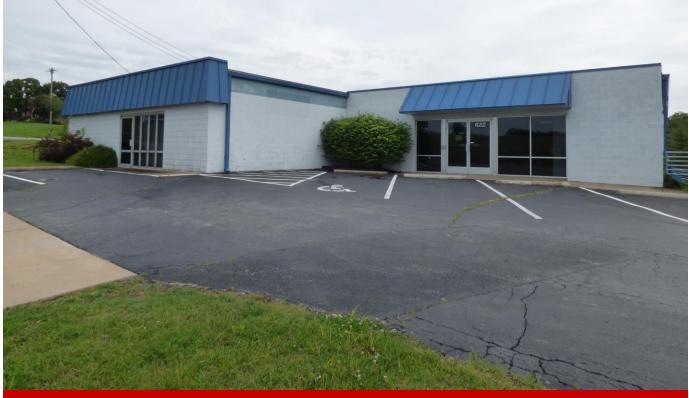

# FOR SALE Office/Warehouse Building

### 622 Collins Drive Festus, MO 63028

- Single or Multi-Tenant Building
- Approx. 65% Office / 35% Warehouse
- 1/4 Mile to I-55

For more information on this property, please contact: Ben Cherry, CCIM | (314) 647-6611 ext. 115 | <u>Ben@ManorRealEstate.com</u> Mark Clarkson | (314) 647-6611 ext. 127 | <u>MClarkson@ManorRealEstate.com</u>

#### **\$535,000 (\$53.50/S.F.)** | ~ **10,000** SQUARE FEET

- Approximately 10,000 S.F. building on 32,234 S.F. Parcel (0.74 Acres)
- 1 Dock-High Bay, 1 Drive-In Bay
- 9' Clear Height in Warehouse
- 4-Phase, 440amp Electric Service
- 40 Parking Spaces (4/1,000 S.F.)
- Potential for 1 to 3 Users to Occupy the Building
- Well-Maintained by Current owner
- Zoned "CT1" (Warehouse)
- Less than ¼ Mile from I-55
- 2020 Property Taxes: \$7,602
- Current Gross Income: \$60,000