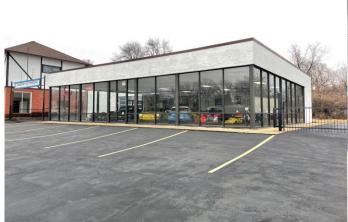

# **3456-60 N. Lindbergh Blvd. St. Louis, MO 63074**

- Turn-key Automotive Facility
- Rare Opportunity for Auto Repair, Detail, Dealer or Collector
- Newer Roof, Asphalt and HVAC
- Well Maintained by Owner/Occupant

#### **\$949,000 (\$78.10/S.F.)** | 12,150 S.F.

- 12,150sf Building on 0.65 Acre Lot
- Building Comprised of:
  - Showroom/Office 2,475sf
  - Exterior Bays 1,380sf
  - Interior Bays 6,915sf
  - 2<sup>nd</sup> Floor Office 1,380sf