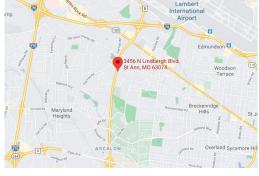

- Visible to 37,153+ Vehicles Per Day (Lindbergh Blvd)
- Other potential uses include Warehouse/Manufacturing/Storage/Sales
- Immediate proximity to The Crossings at Northwest, Lambert Airport, Interstates 70 and 270.