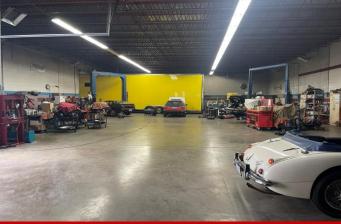

#### **\$949,000 (\$78.10/S.F.)** | 12,150 S.F.

- 12,150sf Building on 0.65 Acre Lot
- Building Comprised of:
  - Showroom/Office 2,475sf
  - Exterior Bays 1,380sf
  - Interior Bays 6,915sf
  - 2<sup>nd</sup> Floor Office 1,380sf