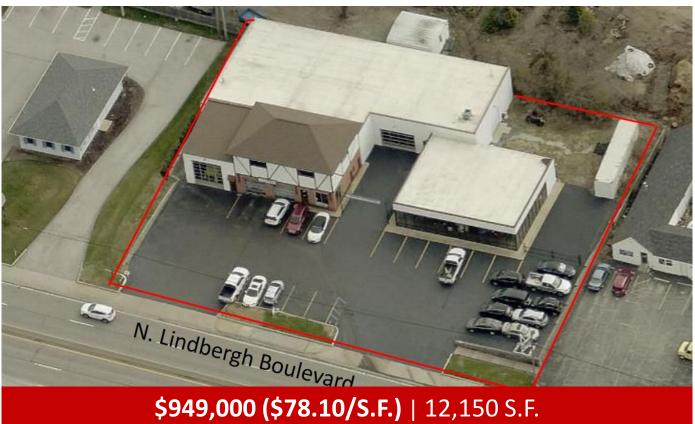

#### **\$949,000 (\$78.10/S.F.)** | 12,150 S.F.

- 12,150sf Building on 0.65 Acre Lot
- Building Comprised of:
  - Showroom/Office 2,475sf
  - Exterior Bays 1,380sf
  - Interior Bays 6,915sf
  - 2<sup>nd</sup> Floor Office 1,380sf

- Visible to 37,153+ Vehicles Per Day (Lindbergh Blvd)
- Other potential uses include Warehouse/Manufacturing/Storage/Sales
- Immediate proximity to The Crossings at Northwest, Lambert Airport, Interstates 70 and 270.