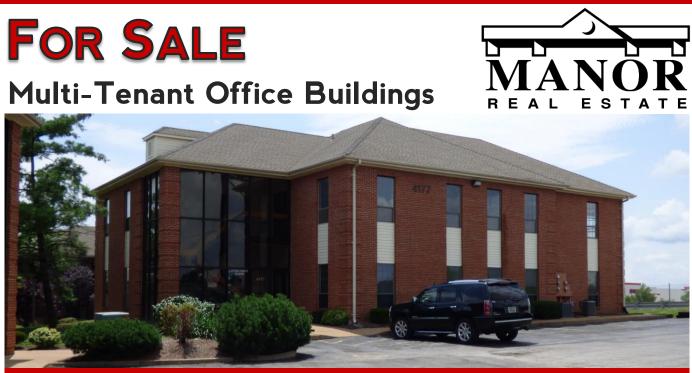

## \$2,095,000 (\$79.42/S.F.) | 26,379 Square Feet

South Port Office Park 4173 – 4193 Crescent Dr. St. Louis, MO 63129

- Central South County Location
- 100,070 V.P.D. on I-55
- Exterior Signage Available Facing I-55
- 100% Occupied

## \$2,095,000 (\$79.42/S.F.) 26,379 Square Feet

- Current Cap Rate: 8.88%
- Value-Add Opportunity by Increasing Rental Rates to Market
- Class B Professional Office Buildings
- 4/1,000 S.F. Parking Ratio 106 Spaces
- Zoned "C8" (Planned Commercial)
- Convenient Access to I-55, I-270, and Lindbergh
- Walking Distance from Restaurants, Bars, Hotels, and the South County Mall
- Ideal for Professional Services, Attorneys, CPAs, Consulting, Etc.