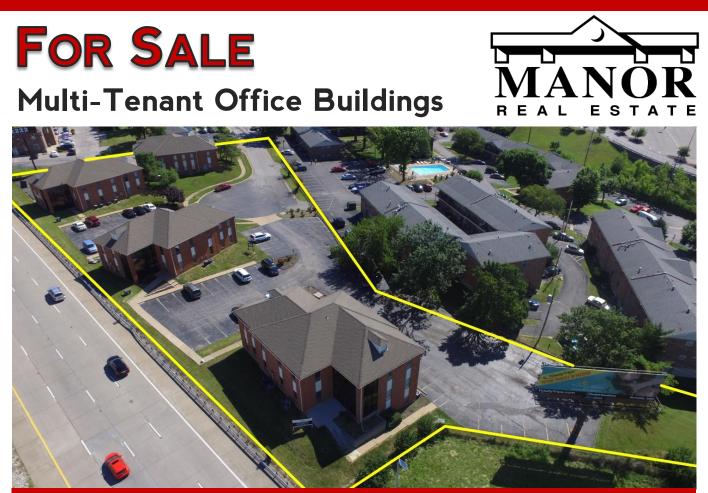

## \$2,095,000 (\$79.42/S.F.) | 26,379 Square Feet

South Port Office Park 4173 – 4193 Crescent Dr. St. Louis, MO 63129

- Central South County Location
- 100,070 V.P.D. on I-55
- Exterior Signage Available Facing I-55
- 100% Occupied

## \$2,095,000 (\$79.42/S.F.) 26,379 Square Feet

- Current Cap Rate: 8.88%
- Value-Add Opportunity by Increasing Rental Rates to Market
- Class B Professional Office Buildings
- 4/1,000 S.F. Parking Ratio 106 Spaces
- Zoned "C8" (Planned Commercial)
- Convenient Access to I-55, I-270, and Lindbergh
- Walking Distance from Restaurants, Bars, Hotels, and the South County Mall
- Ideal for Professional Services, Attorneys, CPAs, Consulting, Etc.