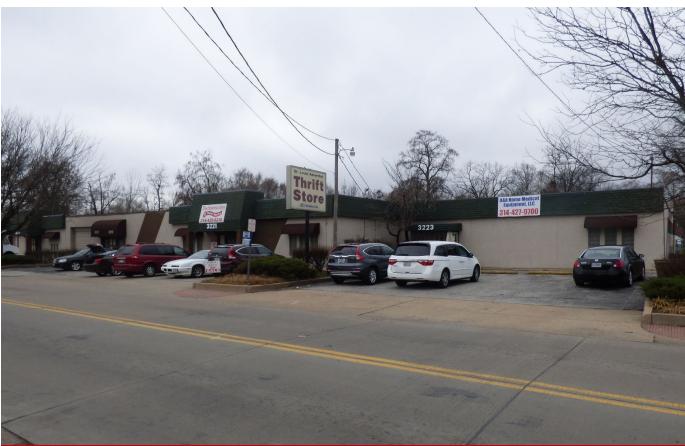

#### 3215 – 3223 Woodson Road Breckenridge Hills, MO 63114

- Investment or Owner/User Opportunity
- Current Cap Rate 10.3%
- Convenient Access to both I-170 & I-70

For more information on this property, please contact: Mark Clarkson | (314) 647-6611 | MClarkson@ManorRealEstate.com 3270 Hampton Avenue, Suite 100, St. Louis, MO 63139

### \$549,000 (\$30.83/S.F.) | 17,808 SQUARE FEET

- Use Includes Retail and Office/Warehouse
- 1.19 Acre Parcel (51,836 S.F.)
- 2.7/1000 S.F. Parking Ratio
- 3 Suites with a Drive-In Door, 1 with a Loading Dock (4 Total Suites in Building)
- Secured/Fenced Parking for Owner's Use
- Zoned "C2" (Shopping and Service Commercial District)
- 100% Occupied
- Current Owner Occupies Approx. 4,000 S.F., Willing to Stay or Vacate for Owner/User
- Tenants Include: AAA Home Medical Equipment, St. Louis Adventist Thrift Store, Ray's Donuts and Motors N Mor