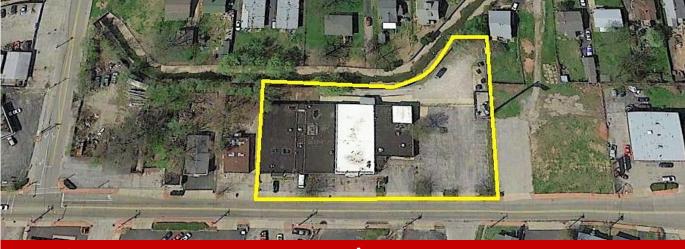

### \$549,000 (\$30.83/S.F.) | 17,808 SQUARE FEET

- Use Includes Retail and Office/Warehouse
- 1.19 Acre Parcel (51,836 S.F.)
- 2.7/1000 S.F. Parking Ratio
- 3 Suites with a Drive-In Door, 1 with a Loading Dock (4 Total Suites in Building)
- Secured/Fenced Parking for Owner's Use
- Zoned "C2" (Shopping and Service Commercial District)
- 100% Occupied
- Current Owner Occupies Approx. 4,000 S.F., Willing to Stay or Vacate for Owner/User
- Tenants Include: AAA Home Medical Equipment, St. Louis Adventist Thrift Store, Ray's Donuts and Motors N Mor