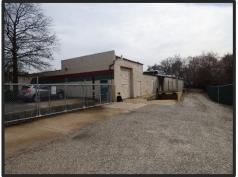

#### 3215 – 3223 Woodson Road Breckenridge Hills, MO 63114

- Investment or Owner/User Opportunity
- Current Cap Rate 10.3%
- Convenient Access to both I-170 & I-70

For more information on this property, please contact: Mark Clarkson | (314) 647-6611 | MClarkson@ManorRealEstate.com 3270 Hampton Avenue, Suite 100, St. Louis, MO 63139

### \$549,000 (\$30.83/S.F.) | 17,808 SQUARE FEET

- Use Includes Retail and Office/Warehouse
- 1.19 Acre Parcel (51,836 S.F.)
- 2.7/1000 S.F. Parking Ratio
- 3 Suites with a Drive-In Door, 1 with a Loading Dock (4 Total Suites in Building)
- Secured/Fenced Parking for Owner's Use
- Zoned "C2" (Shopping and Service Commercial District)
- 100% Occupied
- Current Owner Occupies Approx. 4,000 S.F., Willing to Stay or Vacate for Owner/User
- Tenants Include: AAA Home Medical Equipment, St. Louis Adventist Thrift Store, Ray's Donuts and Motors N Mor