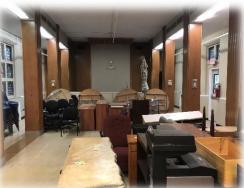

### **1004 PENNSYLVANIA AVE.,** UNIVERSITY CITY, MO. 63130

- Current configuration includes Full Kitchen with Hood System, Chapel, Cafeteria and Mess Room
- 48 Rooms including 15 on partially-finished 3<sup>rd</sup> floor
- Existing Elevator to 2<sup>nd</sup> Floor (Needs Repair)
- Boiler Heat
- "GC" General Commercial Zoning
- Ideal for Non-Profit, School, Religious Users or Multi-Family Redevelopment
- Immediately East of Heman Park
- ~100' of Frontage on Olive Boulevard with Convenient Access to I-170 and Skinker Boulevard
- Former Veteran Shelter
- Built in 1948
- 1.34 Acre Site