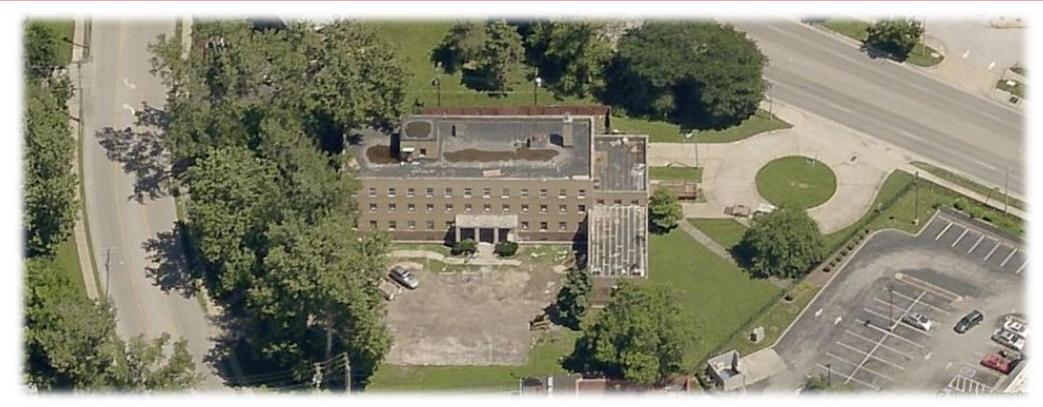

### **1004 PENNSYLVANIA AVE.,** UNIVERSITY CITY, MO. 63130

- Current configuration includes Full Kitchen with Hood System, Chapel, Cafeteria and Mess Room
- 48 Rooms including 15 on partially-finished 3<sup>rd</sup> floor
- Existing Elevator to 2<sup>nd</sup> Floor (Needs Repair)
- Boiler Heat
- "GC" General Commercial Zoning
- Ideal for Non-Profit, School, Religious Users or Multi-Family Redevelopment
- Immediately East of Heman Park
- ~100' of Frontage on Olive Boulevard with Convenient Access to I-170 and Skinker Boulevard
- Former Veteran Shelter
- Built in 1948
- 1.34 Acre Site