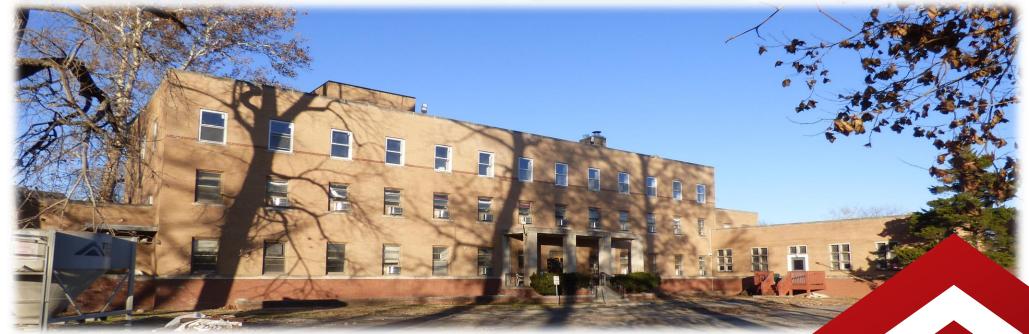

### **1004 PENNSYLVANIA AVE.,** UNIVERSITY CITY, MO. 63130

- Current configuration includes Full Kitchen with Hood System, Chapel, Cafeteria and Mess Room
- 48 Rooms including 15 on partially-finished 3<sup>rd</sup> floor
- Existing Elevator to 2<sup>nd</sup> Floor (Needs Repair)
- Boiler Heat
- "GC" General Commercial Zoning
- Ideal for Non-Profit, School, Religious Users or Multi-Family Redevelopment
- Immediately East of Heman Park
- ~100' of Frontage on Olive Boulevard with Convenient Access to I-170 and Skinker Boulevard
- Former Veteran Shelter
- Built in 1948
- 1.34 Acre Site