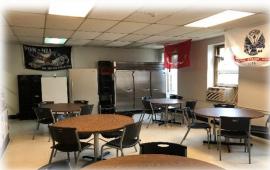

### **1004 PENNSYLVANIA AVE.,** UNIVERSITY CITY, MO. 63130

- Current configuration includes Full Kitchen with Hood System, Chapel, Cafeteria and Mess Room
- 48 Rooms including 15 on partially-finished 3<sup>rd</sup> floor
- Existing Elevator to 2<sup>nd</sup> Floor (Needs Repair)
- Boiler Heat
- "GC" General Commercial Zoning
- Ideal for Non-Profit, School, Religious Users or Multi-Family Redevelopment
- Immediately East of Heman Park
- ~100' of Frontage on Olive Boulevard with Convenient Access to I-170 and Skinker Boulevard
- Former Veteran Shelter
- Built in 1948
- 1.34 Acre Site