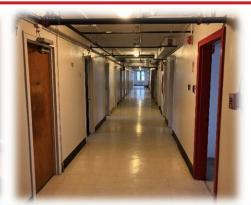

### **1004 PENNSYLVANIA AVE.,** UNIVERSITY CITY, MO. 63130

- Current configuration includes Full Kitchen with Hood System, Chapel, Cafeteria and Mess Room
- 48 Rooms including 15 on partially-finished 3<sup>rd</sup> floor
- Existing Elevator to 2<sup>nd</sup> Floor (Needs Repair)
- Boiler Heat
- "GC" General Commercial Zoning
- Ideal for Non-Profit, School, Religious Users or Multi-Family Redevelopment
- Immediately East of Heman Park
- ~100' of Frontage on Olive Boulevard with Convenient Access to I-170 and Skinker Boulevard
- Former Veteran Shelter
- Built in 1948
- 1.34 Acre Site