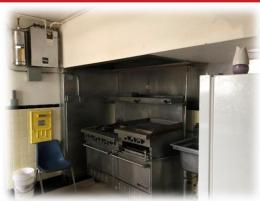

### **1004 PENNSYLVANIA AVE.,** UNIVERSITY CITY, MO. 63130

- Current configuration includes Full Kitchen with Hood System, Chapel, Cafeteria and Mess Room
- 48 Rooms including 15 on partially-finished 3<sup>rd</sup> floor
- Existing Elevator to 2<sup>nd</sup> Floor (Needs Repair)
- Boiler Heat
- "GC" General Commercial Zoning
- Ideal for Non-Profit, School, Religious Users or Multi-Family Redevelopment
- Immediately East of Heman Park
- ~100' of Frontage on Olive Boulevard with Convenient Access to I-170 and Skinker Boulevard
- Former Veteran Shelter
- Built in 1948
- 1.34 Acre Site