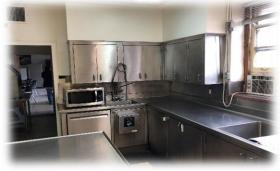

### **1004 PENNSYLVANIA AVE.,** UNIVERSITY CITY, MO. 63130

- Current configuration includes Full Kitchen with Hood System, Chapel, Cafeteria and Mess Room
- 48 Rooms including 15 on partially-finished 3<sup>rd</sup> floor
- Existing Elevator to 2<sup>nd</sup> Floor (Needs Repair)
- Boiler Heat
- "GC" General Commercial Zoning
- Ideal for Non-Profit, School, Religious Users or Multi-Family Redevelopment
- Immediately East of Heman Park
- ~100' of Frontage on Olive Boulevard with Convenient Access to I-170 and Skinker Boulevard
- Former Veteran Shelter
- Built in 1948
- 1.34 Acre Site