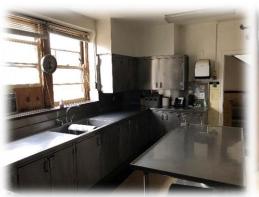

### **1004 PENNSYLVANIA AVE.,** UNIVERSITY CITY, MO. 63130

- Current configuration includes Full Kitchen with Hood System, Chapel, Cafeteria and Mess Room
- 48 Rooms including 15 on partially-finished 3<sup>rd</sup> floor
- Existing Elevator to 2<sup>nd</sup> Floor (Needs Repair)
- Boiler Heat
- "GC" General Commercial Zoning
- Ideal for Non-Profit, School, Religious Users or Multi-Family Redevelopment
- Immediately East of Heman Park
- ~100' of Frontage on Olive Boulevard with Convenient Access to I-170 and Skinker Boulevard
- Former Veteran Shelter
- Built in 1948
- 1.34 Acre Site