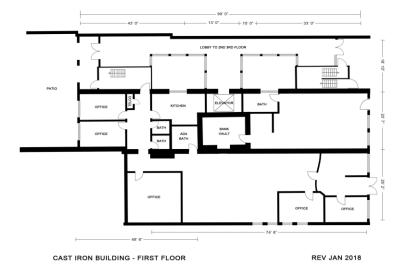

### THE CAST IRON OFFICE BUILDING

1,964 - 3,257 S.F. Available \$12.00 / S.F. MG

| Basement   | 1 <sup>st</sup> Floor |
|------------|-----------------------|
| 1,964 S.F. | 3,257 S.F.            |

| 2 <sup>nd</sup> Floor | 3 <sup>rd</sup> Floor |
|-----------------------|-----------------------|
| Leased                | Leased                |