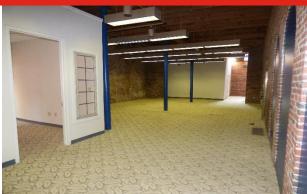

# FOR LEASE

**712-714 North 2<sup>nd</sup> Street | St. Louis, MO 63102** 

#### THE CAST IRON OFFICE BUILDING

1,964 - 3,257 S.F. Available \$12.00 / S.F. MG



**SCAN** HERE!



**Caleb Anthonis** 

Phone: 314.647.6611 ext. 126 Caleb@ManorRealEstate.com

## Ben Cherry, CCIM

Phone: 314.647.6611 ext. 115 Ben@ManorRealEstate.com

Information is from appropriate sources but is not guaranteed. No representation is made of environmental or other conditions of the property. We recommend Lessee investigate fully.

MANOR REAL ESTATE

## FOR LEASE

**712-714 North 2<sup>nd</sup> Street | St. Louis, MO 63102** 

### THE CAST IRON OFFICE BUILDING

1,964 - 3,257 S.F. Available \$12.00 / S.F. MG









| Basement   | 1 <sup>st</sup> Floor |
|------------|-----------------------|
| 1,964 S.F. | 3,257 S.F.            |

| 2 <sup>nd</sup> Floor | 3 <sup>rd</sup> Floor |
|-----------------------|-----------------------|
| Leased                | Leased                |

### **Property Overview**

- Building built in 1874 and renovated in 1990
- Turn-key ready office suites and upon request can be fully furnished
- Elevator-served building and on-site property management
- Modern loft-style renovations with charter fiber available throughout the building
- Historically Significant Building in the heart of Laclede's Landing



CAST IRON BUILDING - BASEMENT LEVEL

REV JAN 2018





## FOR LEASE

**712-714 North 2<sup>nd</sup> Street | St. Louis, MO 63102** 

#### THE CAST IRON OFFICE BUIL