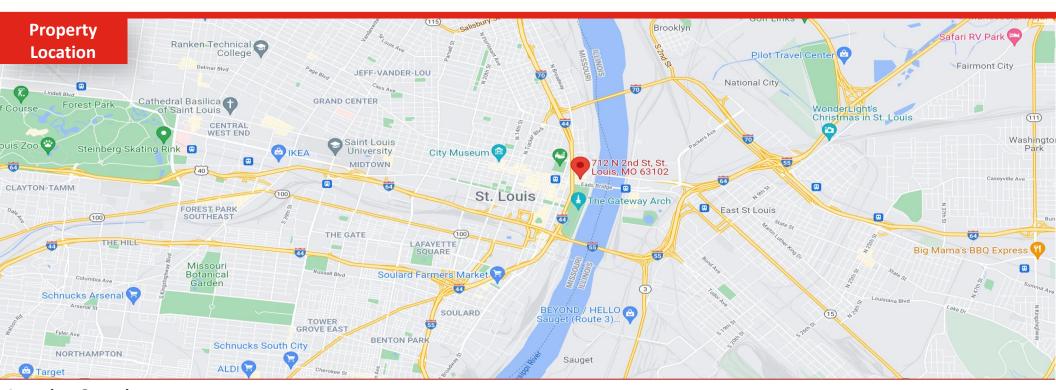

### **Location Overview**

- Convenient Access to Interstate-44, Interstate-55, and Interstate-70, Martin Luther King Bridge and Eads Bridge
- Within walking distance to many shops, restaurants, entertainment, and The Gateway Arch Park
- Near by businesses include Laclede's Landing Wax Museum, Morgan Street Brewery, The Lou Eats & Drinks, Kimchi Guys Laclede's Landing, PLS Logistics Services, Mas Tequila Cantina, The Old Spaghetti Factory, Lumiere Place Casino and many more!
- · Located in the heart of Laclede's Landing Neighborhood which is the historic district with retail and dinning
- · Property Zoned: "Commercial"