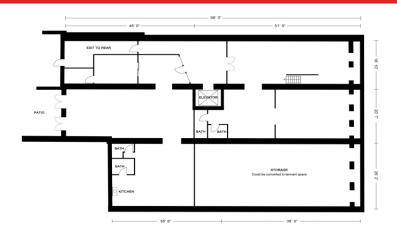

## FOR LEASE

**712-714 North 2<sup>nd</sup> Street | St. Louis, MO 63102** 

### THE CAST IRON OFFICE BUILDING

1,964 - 3,257 S.F. Available \$12.00 / S.F. MG









| Basement   | 1 <sup>st</sup> Floor |
|------------|-----------------------|
| 1,964 S.F. | 3,257 S.F.            |

| 2 <sup>nd</sup> Floor | 3 <sup>rd</sup> Floor |
|-----------------------|-----------------------|
| Leased                | Leased                |

### **Property Overview**

- Building built in 1874 and renovated in 1990
- Turn-key ready office suites and upon request can be fully furnished
- Elevator-served building and on-site property management
- Modern loft-style renovations with charter fiber available throughout the building
- Historically Significant Building in the heart of Laclede's Landing



CAST IRON BUILDING - BASEMENT LEVEL

REV JAN 2018





## FOR LEASE

**712-714 North 2<sup>nd</sup> Street | St. Louis, MO 63102** 

#### THE CAST IRON OFFICE BUILDING

1,964 - 3,257 S.F. Available \$12.00 / S.F. MG



### **Location Overview**

- Convenient Access to Interstate-44, Interstate-55, and Interstate-70, Martin Luther King Bridge and Eads Bridge
- Within walking distance to many shops, restaurants, entertainment, and The Gateway Arch Park
- Near by businesses include Laclede's Landing Wax Museum, Morgan Street Brewery, The Lou Eats & Drinks, Kimchi Guys Laclede's Landing, PLS Logistics Services, Mas Tequila Cantina, The Old Spaghetti Factory, Lumiere Place Casino and many more!
- · Located in the heart of Laclede's Landing Neighborhood which is the historic district with reta