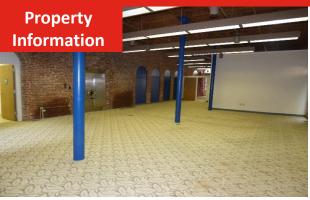

# FOR LEASE

**712-714 North 2<sup>nd</sup> Street | St. Louis, MO 63102** 

#### THE CAST IRON OFFICE BUILDING

1,964 - 3,257 S.F. Available \$12.00 / S.F. MG



**SCAN** HERE!



**Caleb Anthonis** 

Phone: 314.647.6611 ext. 126 Caleb@ManorRealEstate.com

## Ben Cherry, CCIM

Phone: 314.647.6611 ext. 115 Ben@ManorRealEstate.com

Information is from appropriate sources but is not guaranteed. No representation is made of environmental or other conditions of the property. We recommend Lessee investigate fully.

MANOR REAL ESTATE

## FOR LEASE

**712-714 North 2<sup>nd</sup> Street | St. Louis, MO 63102** 

### THE CAST IRON OFFICE BUILDING

1,964 - 3,257 S.F. Available \$12.00 / S.F. MG









| Basement   | 1 <sup>st</sup> Floor |
|------------|-----------------------|
| 1,964 S.F. | 3,257 S.F.            |

| 2 <sup>nd</sup> Floor | 3 <sup>rd</sup> Floor |
|-----------------------|-----------------------|
| Leased                | Leased                |

### **Property Overview**

- Building built in 1874 and renovated in 1990
- Turn-key ready office suites and upon request can be fully furnished
- Elevator-served building and on-site property management
- Modern loft-style renovations with charter fiber available throughout the building
- Historically Significant Building in the heart of Laclede's Landing



CAST IRON BUILDING - BASEMENT LEVEL

REV JAN 2018





## FOR LEASE

**712-714 North 2<sup>nd</sup> Street | St. Louis, MO 63102** 

#### THE CAST IRON OFFICE BU