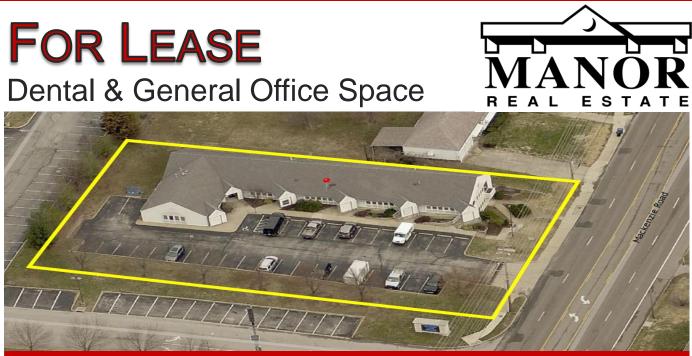

## **FOR LEASE** Dental & General Office Space

## 9785 Mackenzie Road St. Louis, MO 63123

- Well Maintained Multi-Tenant Office Building
- Located on Mackenzie Road, Between 30/Gravois Road and I-55
- Adjacent to Afton White-Rogers Community Center