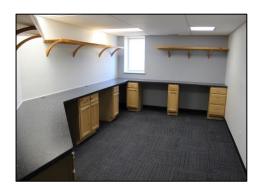

## FOR LEASE

Olivette Office Space

- Space is comprised of 3 restrooms, 6 rooms/offices & a Full Kitchen
- Close Proximity to Donald Danforth Plant Science Center & Bayer Crop Science HQ
- Zoned "COR" Commercial/Office/Retail
- Ideal Configuration for Creative, Lab or Professional Office use
- Abundant Parking (~100 spaces) in front and rear of building (5.29/1,000 S.F.)
- Highly visible location with 32k V.P.D. on Olive Blvd.
- Centrally-Located along Olive Blvd.
   Approx. ¼ Mile East of Lindbergh and 1
   Mile West of I-170