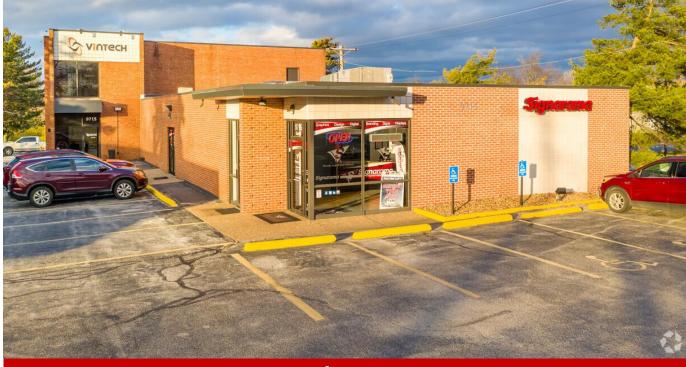

## 9715 Olive Boulevard Olivette, MO 63132

- High-End Lower-Level Space
- Setback from Olive Blvd. between Warson and Dielman
- Building Signage Available on Front of Building

## FOR LEASE

Olivette Office Space

- Space is comprised of 3 restrooms, 6 rooms/offices & a Full Kitchen
- Close Proximity to Donald Danforth Plant Science Center & Bayer Crop Science HQ
- Zoned "COR" Commercial/Office/Retail
- Ideal Configuration for Creative, Lab or Professional Office use
- Abundant Parking (~100 spaces) in front and rear of building (5.29/1,000 S.F.)
- Highly visible location with 32k V.P.D. on Olive Blvd.
- Centrally-Located along Olive Blvd.
   Approx. ¼ Mile East of Lindbergh and 1
   Mile West of I-170