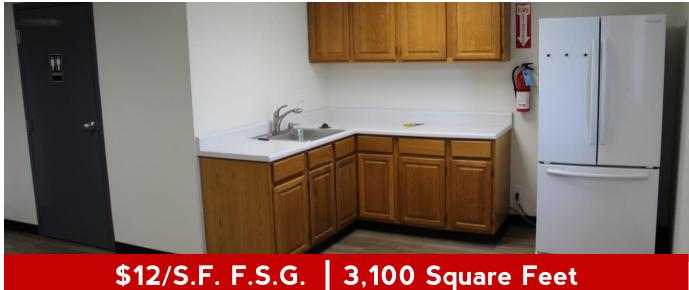

## FOR LEASE

Olivette Office Space

\$12/S.F. F.S.G. | 3,100 Square Feet

## FOR LEASE

Olivette Office Space

- Space is comprised of 3 restrooms, 6 rooms/offices & a Full Kitchen
- Close Proximity to Donald Danforth Plant Science Center & Bayer Crop Science HQ
- Zoned "COR" Commercial/Office/Retail
- Ideal Configuration for Creative, Lab or Professional Office use
- Abundant Parking (~100 spaces) in front and rear of building (5.29/1,000 S.F.)
- Highly visible location with 32k V.P.D. on Olive Blvd.
- Centrally-Located along Olive Blvd.
   Approx. ¼ Mile East of Lindbergh and 1
   Mile West of I-170