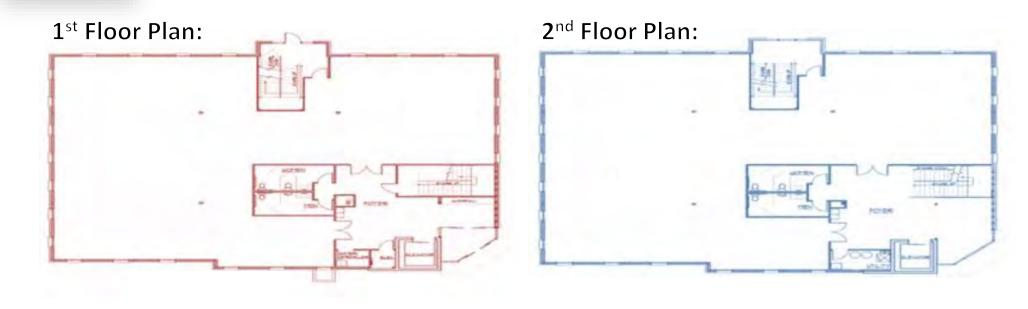

### **Site Plan**

| Site Plan Breakdown | 1 <sup>st</sup> Floor | 2 <sup>nd</sup> Floor |
|---------------------|-----------------------|-----------------------|
| Leasable            | 5,377 sq. ft.         | 5,428 sq. ft.         |
| Buildable           | 4,163 sq. ft.         | 4,163 sq. ft.         |
| Common Share        | 1,214 sq. ft.         | 1,265 sq. ft.         |