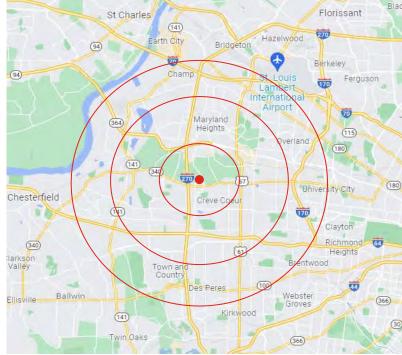

### **Medical/Office Building**

11,765 sq. ft. available \$25.00 / sq. ft. FSG

| Demographics             | 1 Mile   | 3 Miles  | 5 Miles  |
|--------------------------|----------|----------|----------|
| Population               | 9,667    | 60,190   | 155,452  |
| Households               | 4,521    | 27,082   | 65,559   |
| Average Household Income | \$55,737 | \$56,796 | \$52,512 |
| Median Household Income  | \$89,171 | \$83,989 | \$78,178 |