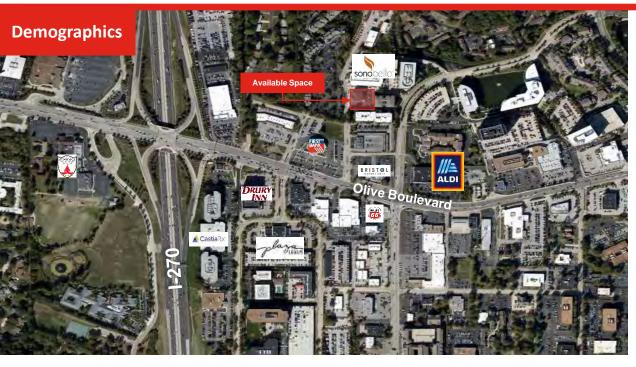

#### **Location Overview**

- Convenient Access to I-270 (0.2 miles), I-67 (2 miles), I-64 (2.2 miles), I-40 (2.2 miles) and I-364 (1.7 miles)
- · Barnes Jewish Hospital located 1.6 Miles West of location
- Mercy Hospital located 2.5 Miles South of location
- · Missouri Baptist located 2.9 Miles South of location