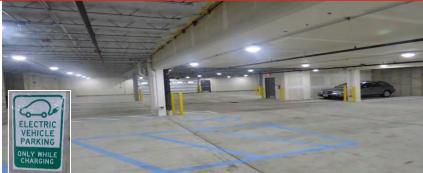

### **Property Overview**

- First Commercial Green Building in Creve Coeur
- 2018 recipient for the Green Business Award
- High-end Spanish marble lobby with access to the elevator and the lower-level garage
- Enclosed executive parking garage, reserved for tenants
- Geothermal Heating and solar panel power, LED lights- carbon neutral
- On-site ownership and management