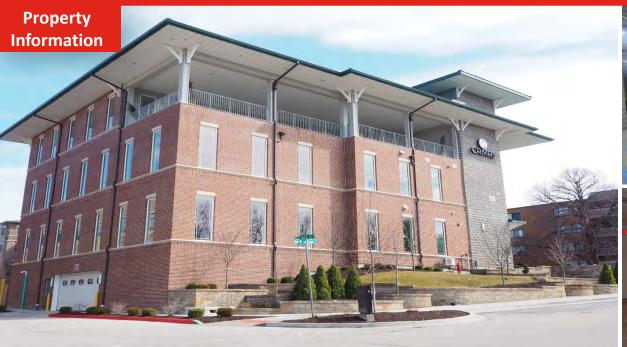

# FOR **LEASE**

844 North New Ballas Court | Creve Coeur, MO 63141

### **Medical/Office Building**

11,765 sq. ft. available \$25.00 / sq. ft. FSG

#### Parcel Size 16.45 Acres **Building Size** 22,626 Square Feet Number of Buildings 1 Year Built 2017 Class Α C-5 Highway Commercial District Zoning Signage Pylon Sign and Storefront Available **Parking Ratio** 5.8 per 1,000 (919 parking spaces)